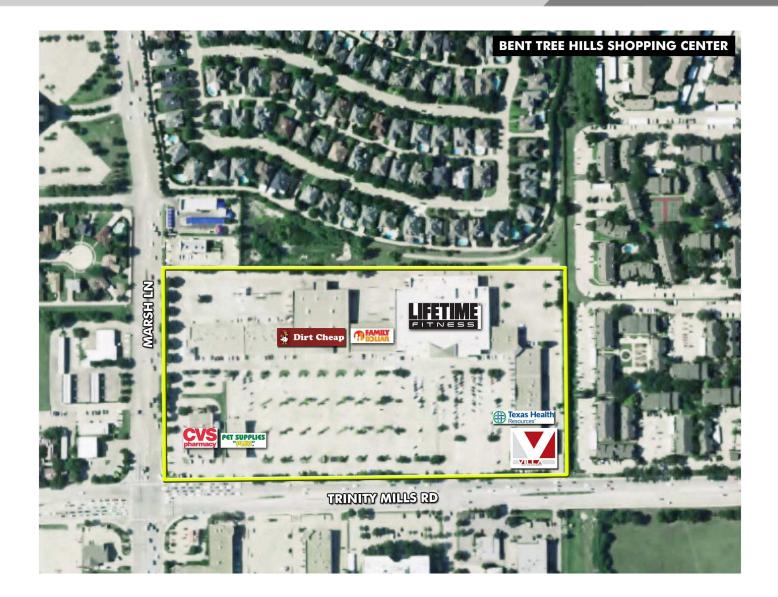

#### Location

### Description

Situated in North Dallas on the Dallas/East Carrollton border, close to Addison and Plano, Bent Tree Hills is located just seconds from the George Bush Turnpike and the Dallas North Tollway at the Northeast corner of Marsh Lane and Trinity Mills Road. Bent Tree Hills is one of the newer centers in a well established retail rich area and offers major anchors along with busy restaurants and shops.