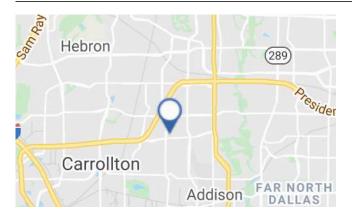

#### Location

### Description

Situated in North Dallas on the Dallas/East Carrollton border, close to Addison and Plano, Bent Tree Hills is located just seconds from the George Bush Turnpike and the Dallas North Tollway at the Northeast corner of Marsh Lane and Trinity Mills Road. Bent Tree Hills is one of the newer centers in a well established retail rich area and offers major anchors along with busy restaurants and shops.