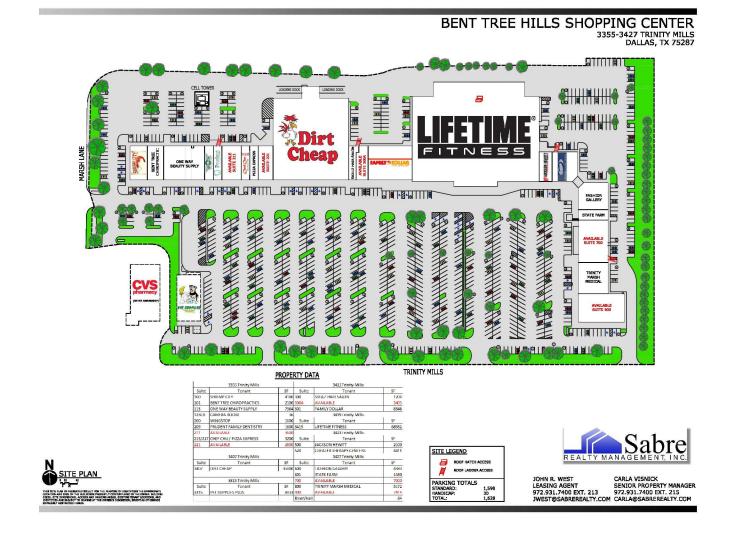

Bent Tree Hills Shopping Center 3355 Trinity Mills Dallas, TX

#### Multi Tenant

182,824 Total SF

27,602 SqFt available

2,405 SqFt minimum

7,414 SqFt maximum

19.95 Total AC

\$3.87 NNN Rate Per SF

# Available Space

| 600  | 4,383 SF |
|------|----------|
| 300A | 2,405 SF |
| 221  | 2,800 SF |
| 211  | 3,600 SF |
| 700  | 7,000 SF |
| 900  | 7,414 SF |

Bent Tree Hills Shopping Center 3355 Trinity Mills Dallas, TX