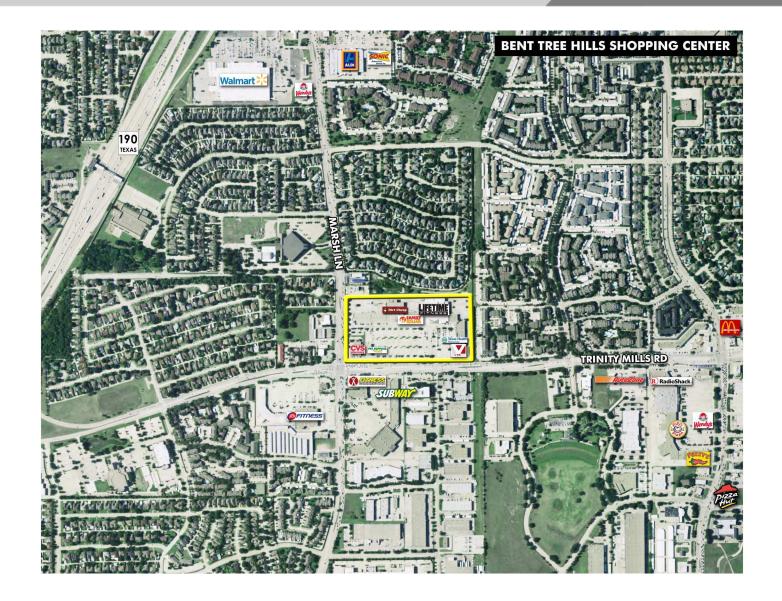

#### Location

### Description

Situated in North Dallas on the Dallas/East Carrollton border, close to Addison and Plano, Bent Tree Hills is located just seconds from the George Bush Turnpike and the Dallas North Tollway at the Northeast corner of Marsh Lane and Trinity Mills Road. Bent Tree Hills is one of the newer centers in a well established retail rich area and offers major anchors along with busy restaurants and shops.