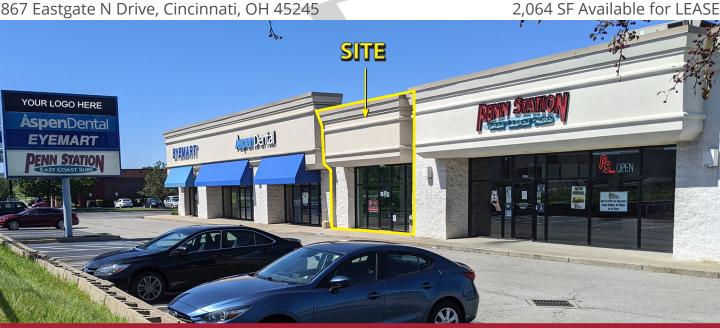

## **JACKSON SQUARE**

867 Eastgate N Drive, Cincinnati, OH 45245

## **Property Details:**

- Great visibility along SR 32 in regional retail market
- High-demand trade area with several retailers under construction
- Proximity to major retailers:

• Excellent traffic counts on SR 32

• Pylon signage available on SR 32 and Eastgate North Drive

| Demographics:             |          |          |           |
|---------------------------|----------|----------|-----------|
| 2020 Estimates            | 1 Mile   | 3 Mile   | 5 Mile    |
| Population                | 6,863    | 47,963   | 101,468   |
| Households                | 2,790    | 20,146   | 41,374    |
| Average Household Income  | \$77,826 | \$82,711 | \$102,655 |
| Total Number of Employees | 9,851    | 21,605   | 49,992    |