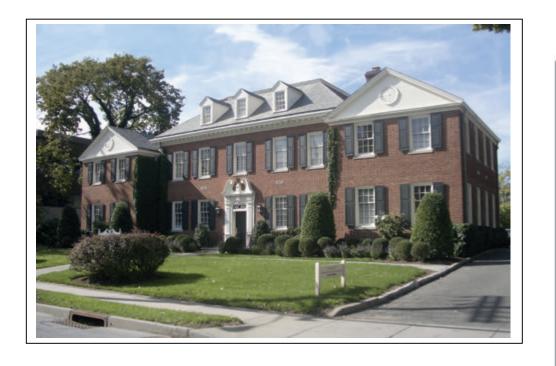

## PRIME OFFICE FOR LEASE 88 FIELD POINT ROAD

**Building:** 

<del>1<sup>st</sup> Fl. 5,120+/- s.f.</del> LEASED 2<sup>nd</sup> Fl. 5,100+/- s.f. 3<sup>rd</sup> Fl. 1,300+/- s.f.

Parking: 39 On site parking spaces

11,420 +/- s.f.

Price: Upon Request

Comments: Premier building in premier location across from Townhall, 3/10<sup>th</sup> of a mile to Greenwich Train Station and an easy walk to Greenwich Avenue Shops and Restaurants. Owner will build to suit.