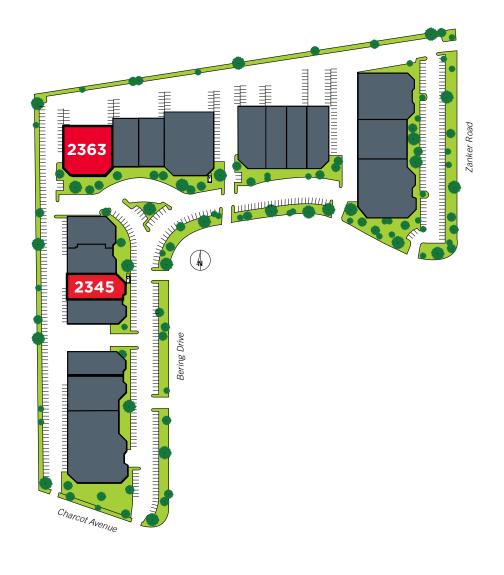

## BERING/ZANKER BUSINESS PARK

2345 & 2363 BERING DRIVE, SAN JOSE, CALIFORNIA | ±8,200 & ±14,000 SF FOR LEASE

+1 408 436 3619

liam.martin@cushwake.com LIC #02081625

P +1 408 615 3419 steve.pace@cushwake.com LIC #00817396