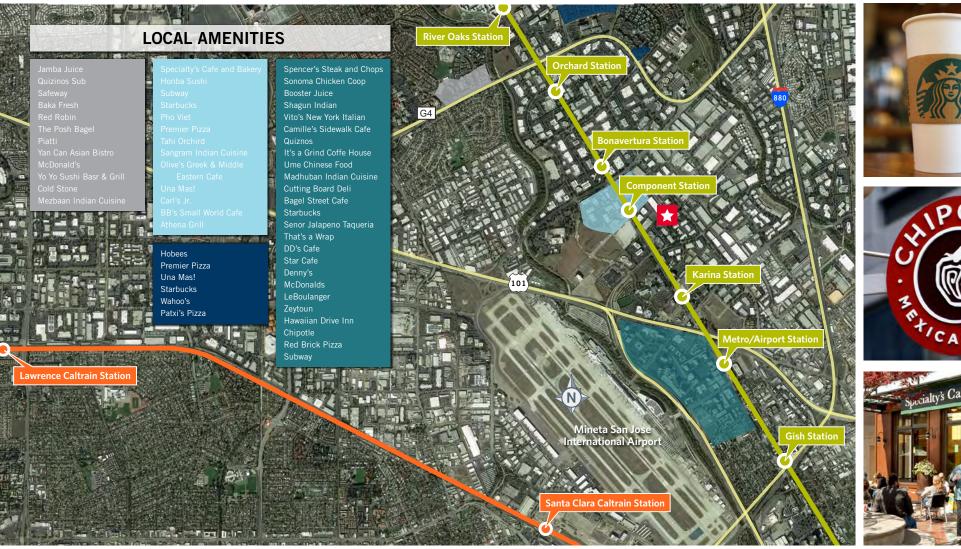

625

P +1 408 615 3419 steve.pace@cushwake.com LIC #00817396

P +1 408 615 3431 dan.hollingsworth@cushwake.com LIC #01117716





## Highlights

- High Image North San Jose location
- 4/1,000 Parking
- Easy Access to Highways 101 & 880
- Walk to Light Rail Station
- Lab, Warehouse, Open Office, Privates and Conference Space.
- Shower in Space





VIEW SITE SPECIFIC COVID-19 PREVENTION PLAN

Floor Plan | ±8,200 SF



Power:

400 Amps @ 480 Volts

- 100% HVAC
- Description

Lobby, Perimeter Privates, Break Room, Large Conference Rooms, Labs, Warehouse & Grade Level Laoding

VIEW SITE SPECIFIC COVID-19 PREVENTION PLAN

## Floor Plan | ±14,000 SF



Power:

1600 Amps @ 480 Volts

HVAC

25 Tons

Description

Reception, perimeter privates, shower, open office.

## Public Transit and Amenities