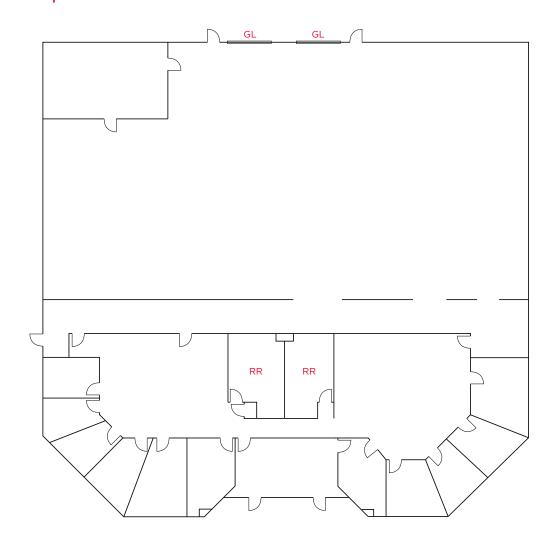

## Floor Plan | ±14,000 SF

Power:

1600 Amps @ 480 Volts

HVAC

25 Tons

Description

Reception, perimeter privates, shower, open office.