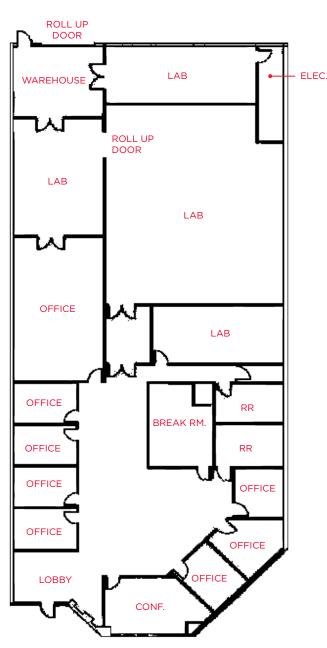

VIEW SITE SPECIFIC COVID-19 PREVENTION PLAN

Floor Plan | ±8,200 SF

Power:

400 Amps @ 480 Volts

- 100% HVAC
- Description

Lobby, Perimeter Privates, Break Room, Large Conference Rooms, Labs, Warehouse & Grade Level Laoding