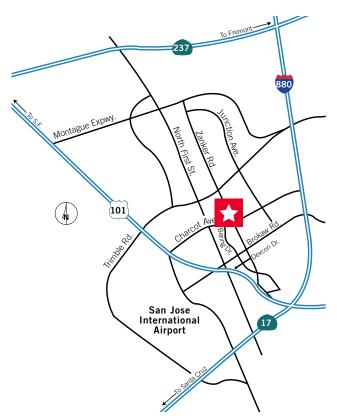

## BERING/ZANKER BUSINESS PARK

2345 & 2363 BERING DRIVE, SAN JOSE, CALIFORNIA | ±8,200 & ±14,000 SF FOR LEASE

+1 408 436 3619

liam.martin@cushwake.com LIC #02081625

P +1 408 615 3419 steve.pace@cushwake.com LIC #00817396

## Highlights

- High Image North San Jose location
- 4/1,000 Parking
- Easy Access to Highways 101 & 880
- Walk to Light Rail Station
- Lab, Warehouse, Open Office, Privates and Conference Space.
- Shower in Space