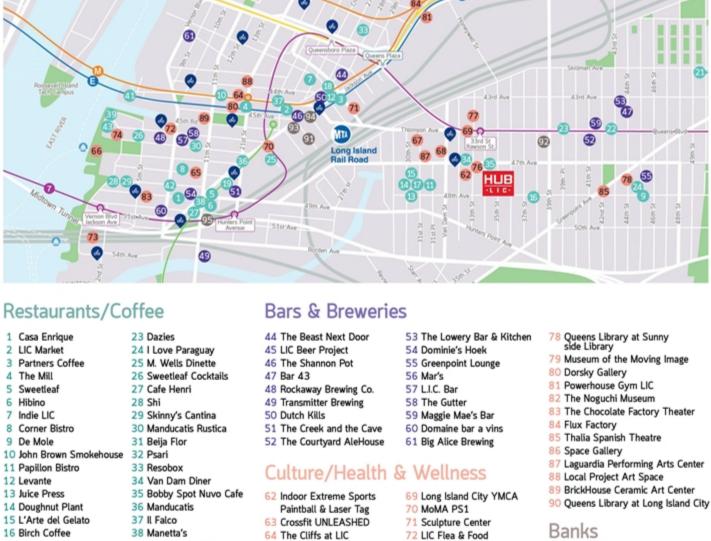

nick.berger@nmrk.com

47-25 34th Street

www.hub-lic.com

Long Island City

nuveen

16 Birch Coffee 39 Blend on the Water 40 Astoria Seafood 41 Anable Basin Sailing

Bar & Grill

Ryan Gessin

t 646-441-3725

42 Slice

43 Maiella

- 17 Sans Bakery 18 M. Wells Steakhouse 19 Mu Ramen 20 House of Thai 21 The Alcove 22 Caffe Bene

**NEWMARK** 

- 64 The Cliffs at LIC 65 The Yoga Room 66 Gantry State Park Plaza 67 Bard Early Colleges
- College

68 LaGuardia Community

- Nick Berger Associate Director Managing Director
- ryan.gessin@nmrk.com nick.berger@nmrk.com

t 212-372-2411

73 LIC Landing

74 Pepsi-Cola Sign

76 City Ice Pavilion

Socrates Sculpture Park