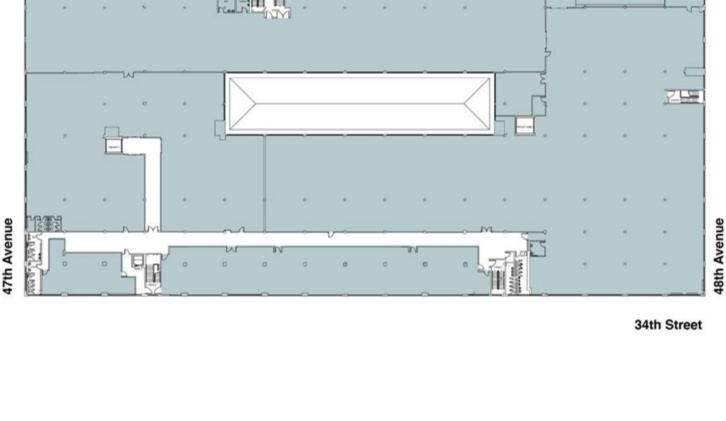

## Building Within A **Building Opportunity**

opportunity with over 100,000 SF available for lease, a dedicated passenger elevator, an exclusive ramp entrance providing ground floor access, and potential for entrance and lobby branding. The 3rd floor also offers a unique parking opportunity with 125lb/sf floor loads and ample column spacing. Entire 3rd Floor 60K RSF+ Available

The third floor features a building within a building

VIEW VIRTUAL TOUR

Nick Berger

**NEWMARK** 

Associate Director t 646-441-3725 ryan.gessin@nmrk.com

Ryan Gessin

nick.berger@nmrk.com

Managing Director