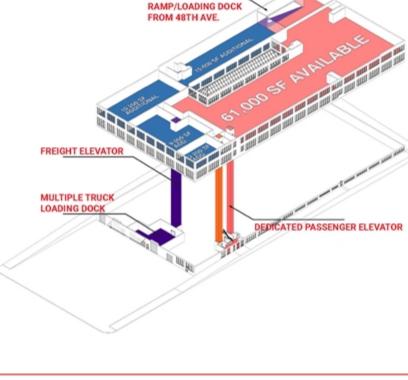

## Building Within A **Building Opportunity**

opportunity with over 100,000 SF available for lease, a dedicated passenger elevator, an exclusive ramp entrance providing ground floor access, and potential for entrance and lobby branding. The 3rd floor also offers a unique parking opportunity with 125lb/sf floor loads and ample column spacing. Entire 3rd Floor 60K RSF+ Available

The third floor features a building within a building

VIEW VIRTUAL TOUR

Nick Berger

**NEWMARK** 

Associate Director t 646-441-3725 ryan.gessin@nmrk.com

Ryan Gessin

nick.berger@nmrk.com

Managing Director