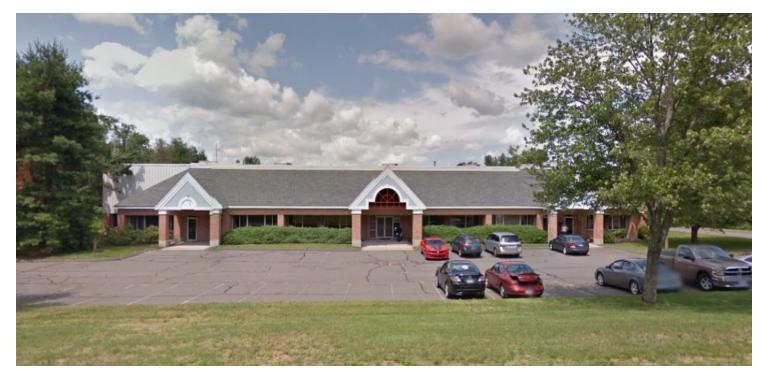

# 19,250 SF INDUSTRIAL SPACE

## 33 NICHOLSON ROAD | EAST GRANBY, CT 06026

#### PROPERTY DESCRIPTION

Sentry Commercial, as exclusive agent for the owner, is pleased to present 19,250 square feet at 33 Nicholson Road, East Granby for lease. This industrial space offers three docks, three drives, and 5,000 square feet of air conditioned office space.

#### PROPERTY HIGHLIGHTS

- · Three dock doors with levelers
- Three 10' x 14' drives
- 5,000 square feet of air conditioned office
- Parking in both front and rear of building
- Available immediately