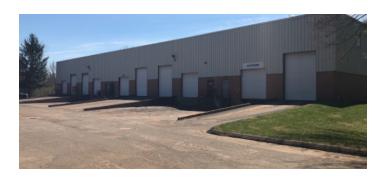

#### PROPERTY DESCRIPTION

Sentry Commercial, as exclusive agent for the owner, is pleased to present 19,250 square feet at 33 Nicholson Road, East Granby for lease. This industrial space offers three docks, three drives, and 5,000 square feet of air conditioned office space.

#### PROPERTY HIGHLIGHTS

- · Three dock doors with levelers
- Three 10' x 14' drives
- 5,000 square feet of air conditioned office
- Parking in both front and rear of building
- Available immediately