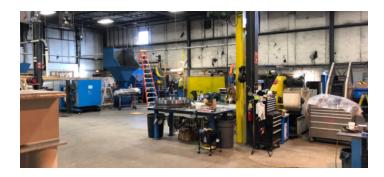

#### PROPERTY DESCRIPTION

Sentry Commercial, as exclusive agent for the owner, is pleased to present 19,250 square feet at 33 Nicholson Road, East Granby for lease. This industrial space offers three docks, three drives, and 5,000 square feet of air conditioned office space.

#### PROPERTY HIGHLIGHTS

- · Three dock doors with levelers
- Three 10' x 14' drives
- 5,000 square feet of air conditioned office
- Parking in both front and rear of building
- Available immediately

## \$5.35 NNN

| BUILDING SPECIFICATIONS |                                             |
|-------------------------|---------------------------------------------|
| Building Size           | 31,250 SF                                   |
| Office Space            | 5,000 SF                                    |
| Warehouse               | 14,250 SF                                   |
| Ceiling Height          | 20 ft                                       |
| Docks                   | 5                                           |
| Drives                  | 5                                           |
| Roof                    | Rubber Membrane (2011);<br>20 year warranty |
| Column Spacing          | 36' x 40'                                   |
| Year Built              | 1989                                        |
|                         |                                             |