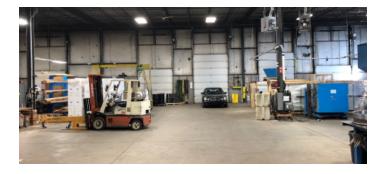

#### PROPERTY DESCRIPTION

Sentry Commercial, as exclusive agent for the owner, is pleased to present 19,250 square feet at 33 Nicholson Road, East Granby for lease. This industrial space offers three docks, three drives, and 5,000 square feet of air conditioned office space.

#### PROPERTY HIGHLIGHTS

- · Three dock doors with levelers
- Three 10' x 14' drives
- 5,000 square feet of air conditioned office
- Parking in both front and rear of building
- Available immediately

## \$5.35 NNN

| BUILDING SPECIFICATIONS |                                             |
|-------------------------|---------------------------------------------|
| Building Size           | 31,250 SF                                   |
| Office Space            | 5,000 SF                                    |
| Warehouse               | 14,250 SF                                   |
| Ceiling Height          | 20 ft                                       |
| Docks                   | 5                                           |
| Drives                  | 5                                           |
| Roof                    | Rubber Membrane (2011);<br>20 year warranty |
| Column Spacing          | 36' x 40'                                   |
| Year Built              | 1989                                        |
|                         |                                             |