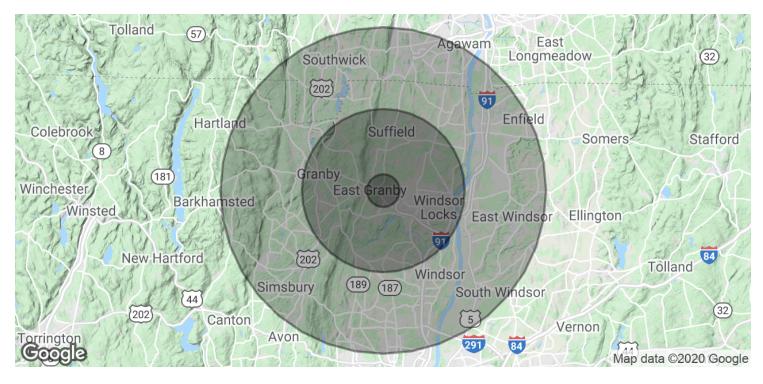

| DEMOGRAPHICS      | 1 MILE    | 5 MILES  | 10 MILES |
|-------------------|-----------|----------|----------|
| Total Households  | 320       | 14,091   | 82,072   |
| Total Population  | 823       | 35,434   | 213,577  |
| Average HH Income | \$106,840 | \$98,821 | \$91,361 |

## 33 NICHOLSON ROAD | EAST GRANBY, CT 06026

| POPULATION           | 1 MILE | 5 MILES | 10 MILES |
|----------------------|--------|---------|----------|
| Total Population     | 823    | 35,434  | 213,577  |
| Average age          | 43.5   | 43.4    | 42.2     |
| Average age (Male)   | 43.7   | 42.7    | 40.8     |
| Average age (Female) | 43.1   | 44.1    | 43.4     |

| HOUSEHOLDS & INCOME | 1 MILE    | 5 MILES   | 10 MILES  |
|---------------------|-----------|-----------|-----------|
| Total households    | 320       | 14,091    | 82,072    |
| # of persons per HH | 2.6       | 2.5       | 2.6       |
| Average HH income   | \$106,840 | \$98,821  | \$91,361  |
| Average house value | \$308,626 | \$290,511 | \$294,882 |