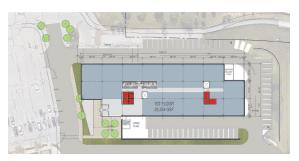

# **MIXED-USE REDEVELOPMENT**

BASE FLOOR PLAN

**1ST FLOOR PLAN** | 25,324 SF

**2ND FLOOR PLAN** | 25,324 SF

**3RD FLOOR PLAN** | 25,606 SF

4TH FLOOR PLAN  $\mid$  24,326 SF

**5TH FLOOR PLAN** | 24,326 SF

**6TH FLOOR PLAN** | 24,326 SF

**TOTAL AREA** | 149,232 SF