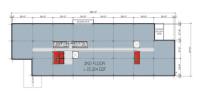

# **MIXED-USE REDEVELOPMENT**

BASE FLOOR PLAN

**1ST FLOOR PLAN** | 25,324 SF

**2ND FLOOR PLAN** | 25,324 SF

**3RD FLOOR PLAN** | 25,606 SF

4TH FLOOR PLAN  $\mid$  24,326 SF

**5TH FLOOR PLAN** | 24,326 SF

**6TH FLOOR PLAN** | 24,326 SF

**TOTAL AREA** | 149,232 SF