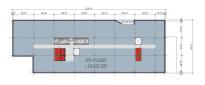

# **MIXED-USE REDEVELOPMENT**

BASE FLOOR PLAN

**1ST FLOOR PLAN** | 25,324 SF

**2ND FLOOR PLAN** | 25,324 SF

**3RD FLOOR PLAN** | 25,606 SF

4TH FLOOR PLAN  $\mid$  24,326 SF

**5TH FLOOR PLAN** | 24,326 SF

**6TH FLOOR PLAN** | 24,326 SF

**TOTAL AREA** | 149,232 SF