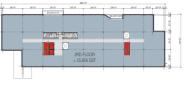

# **MIXED-USE REDEVELOPMENT**

BASE FLOOR PLAN

**1ST FLOOR PLAN** | 25,324 SF

**2ND FLOOR PLAN** | 25,324 SF

**3RD FLOOR PLAN** | 25,606 SF

4TH FLOOR PLAN  $\mid$  24,326 SF

**5TH FLOOR PLAN** | 24,326 SF

**6TH FLOOR PLAN** | 24,326 SF

**TOTAL AREA** | 149,232 SF