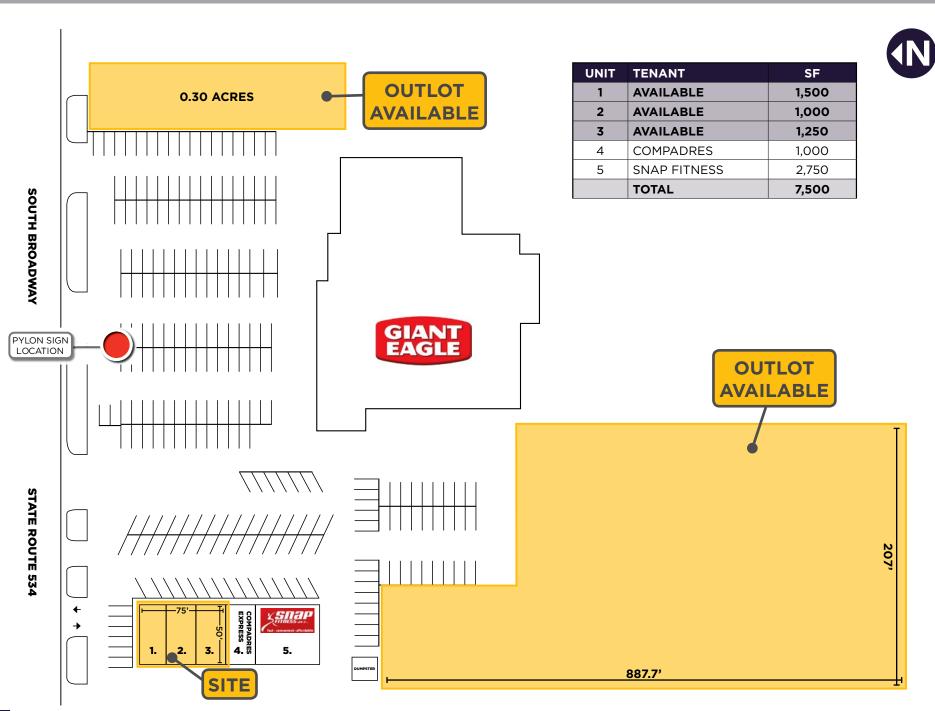

## **PROPERTY HIGHLIGHTS**

- 1,500-3,750 SF endcap available anchored by Giant Eagle
- Great visibility along S Broadway, signage available on Northern and Southern side of building - as well as pylon signage
- Outlots available 0.30 acres & approximately 4.2 acres