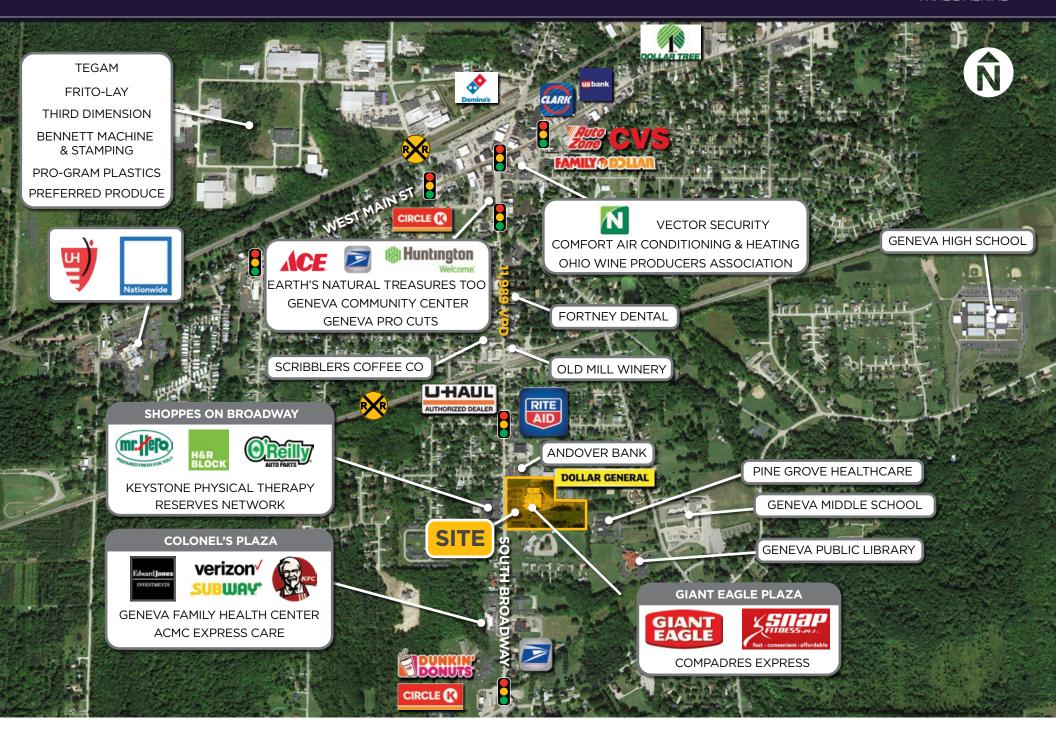

## **PROPERTY HIGHLIGHTS**

- 1,500-3,750 SF endcap available anchored by Giant Eagle
- Great visibility along S Broadway, signage available on Northern and Southern side of building - as well as pylon signage
- Outlots available 0.30 acres & approximately 4.2 acres