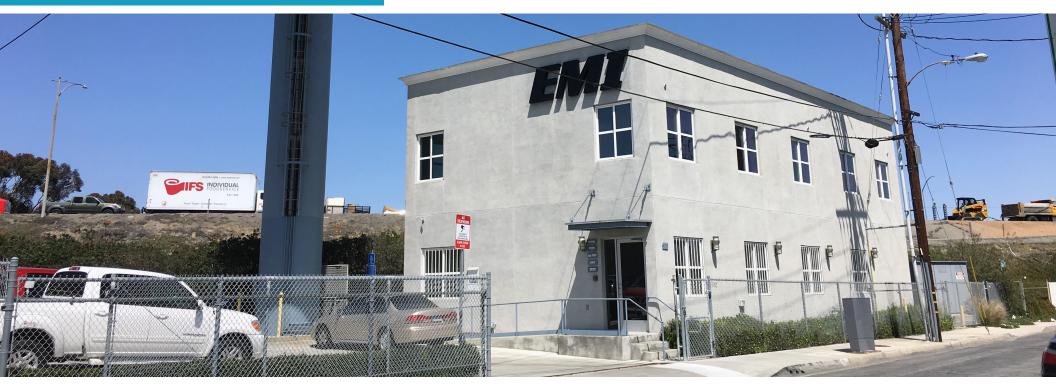

## 4737 W 156th St

Lawndale, CA 90260

## **FEATURES**

200 SF private office in shared building

Adjacent 405 freeway

Free WiFi

One (1) parking spot included

Building built in 2005

LAMM1YY zoning

Asking lease rate \$2.50 per SF