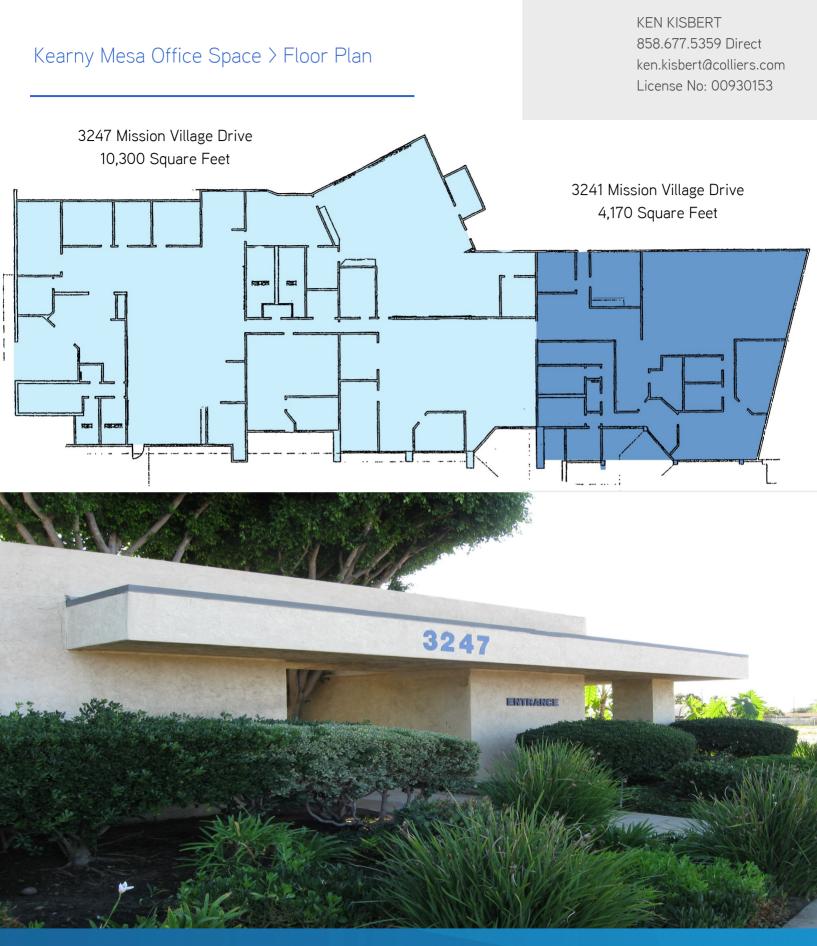

## **Property Amenities**

> Approximately 14,470 square feet divisible available

Colliers

- > Building signage
- > Single story office building
- > Adjacent to public transportation and residential
- > The 928 bus stop is in front of the building

## Lease Rate

> \$.95 per square foot per month, plus electricity and janitorial

KEN KISBERT 858.677.5359 Direct ken.kisbert@colliers.com License No: 00930153

This document has been prepared by Colliers International for advertising and general information only. Colliers International makes no guarantees, representations or warranties of any kind, expressed or implied, regarding the information including, but not limited to, warranties of content, accuracy and reliability. Any interested party should undertake their own inquiries as to the accuracy of the information. Colliers International excludes unequivocally all inferred or implied terms, conditions and warranties arising out of this document and excludes all liability for loss and damages arising there from. Colliers International is a worldwide affiliation of independently owned and operated companies.