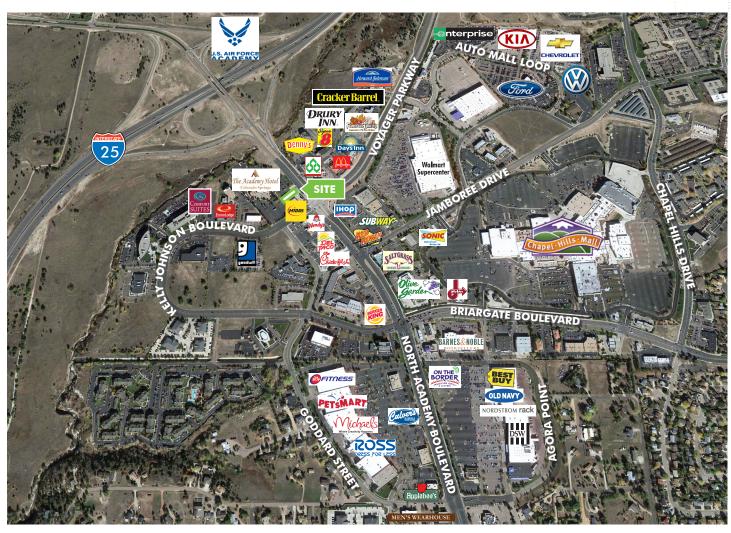

# SPACE FOR LEASE

Great opportunity to lease a freestanding building on one of the busiest shopping corridors in Colorado Springs.

- + Newly remodeled including HVAC, roof, plumbing, ceiling and electrical.
- + Heavily traveled road with great visibility just off I-25 at Kelly Johnson/ Voyager. Across from US Air Force Academy and next to The Academy Hotel.
- + Area is full of restaurants, hotels, plenty of shopping, and The Chapel Hills Mall/Carmike Theater.