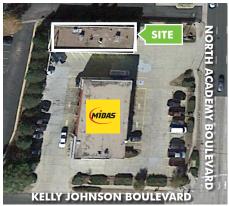

# SPACE FOR LEASE

Great opportunity to lease a freestanding building on one of the busiest shopping corridors in Colorado Springs.

- + Newly remodeled including HVAC, roof, plumbing, ceiling and electrical.
- + Heavily traveled road with great visibility just off I-25 at Kelly Johnson/ Voyager. Across from US Air Force Academy and next to The Academy Hotel.
- + Area is full of restaurants, hotels, plenty of shopping, and The Chapel Hills Mall/Carmike Theater.

## **Property Details**

| 3,556 SF            |
|---------------------|
| \$12.00-\$35.00/PSF |
| \$2.81/PSF          |
|                     |