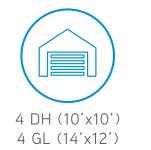

#### SUITE 1

- » ±10,187 SF
- » ±800 SF Office
- » 2 grade level doors, 2 dock high doors
- » Existing tenant's lease expires 1/31/2022

### SUITE 2

- » ±9,813 SF
- $\ast$  \_±750 SF Office
- » 2 grade level doors, 2 dock high doors
- » Owner occupied, vacating upon sale