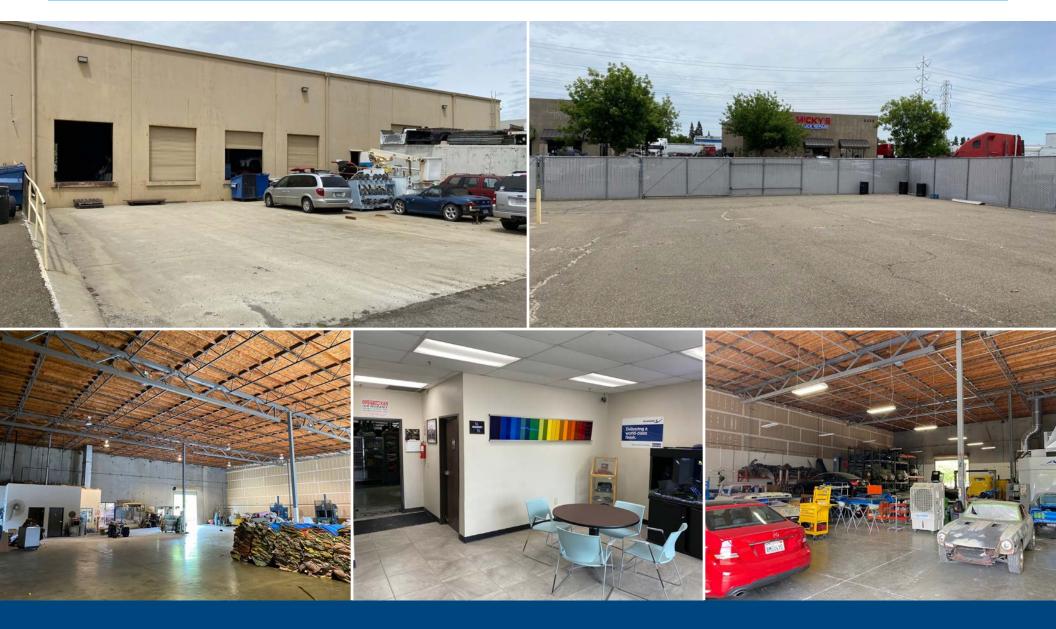

# For Sale | 8420 Elder Creek Road

±20,000 SF Warehouse on ±2.56 Acres

**Colliers International** 301 University Avenue | Suite 100 Sacramento, CA 95825 www.colliers.com/sacramento TOMMY PONDER, SIOR Executive Vice President + 1 916 563 3005 tommy.ponder@colliers.com License #01431506 SPENCER BONES Vice President +1 916 830 2628 spencer.bones@colliers.com License #02014924 **GEORGE VRAME** 

#### **PROPERTY DETAILS**

- » Demised into two ±10,000 SF suites
- »  $\pm 24,500$  SF fenced & paved yard
- » 2003 construction
- » Owner occupies one suite, vacating upon sale
- » Existing tenant's lease expires 1/31/2022

## SALE PRICE

\$2,800,000

800 amps 480v 3 phase