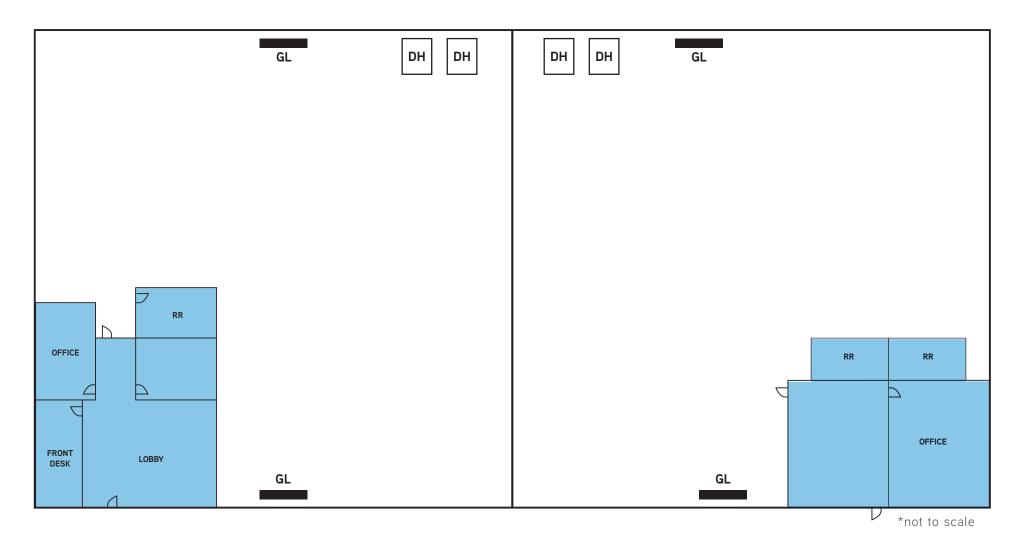

#### **PROPERTY DETAILS**

- » Demised into two ±10,000 SF suites
- »  $\pm 24,500$  SF fenced & paved yard
- » 2003 construction
- » Owner occupies one suite, vacating upon sale
- » Existing tenant's lease expires 1/31/2022

#### SUITE 1

- » ±10,187 SF
- » ±800 SF Office
- » 2 grade level doors, 2 dock high doors
- » Existing tenant's lease expires 1/31/2022

### SUITE 2

- » ±9,813 SF
- $\ast$  \_±750 SF Office
- » 2 grade level doors, 2 dock high doors
- » Owner occupied, vacating upon sale