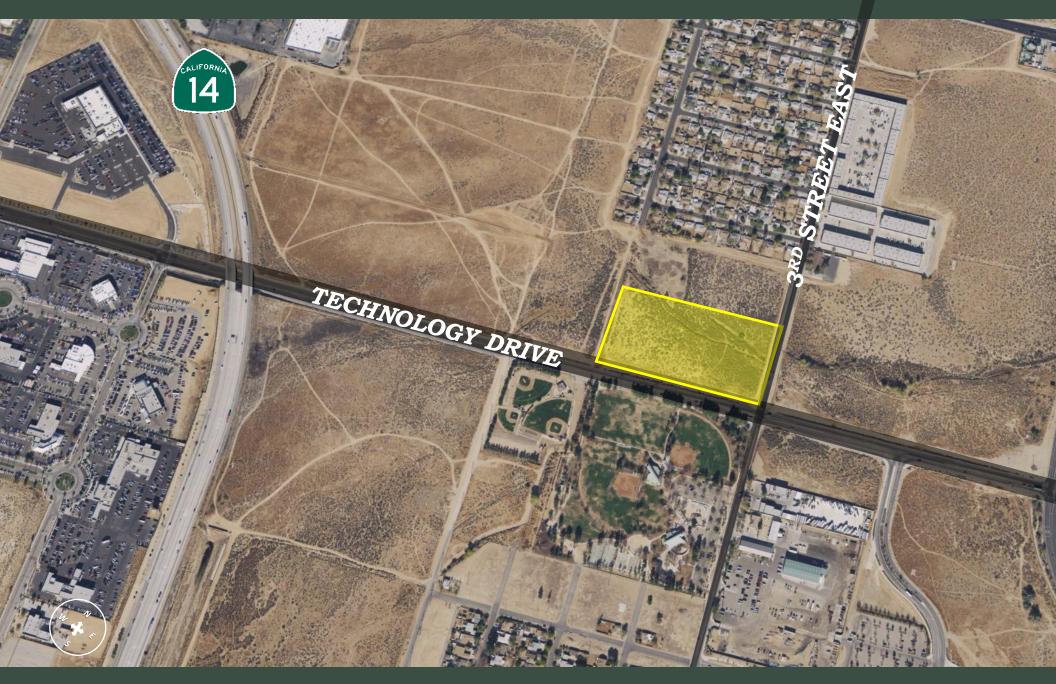

## NWC TECHNOLOGY DRIVE & 3<sup>RD</sup> STREET EAST PALMDALE, CA 93<u>550</u>

#### Site Summary

| Address:         | NWC Technology Drive & 3 <sup>rd</sup> Street East                                                                                              |  |  |
|------------------|-------------------------------------------------------------------------------------------------------------------------------------------------|--|--|
|                  | Palmdale, CA 93550                                                                                                                              |  |  |
| APN:             | 3006-015-003 & -004                                                                                                                             |  |  |
| Sale Price:      | \$650,000                                                                                                                                       |  |  |
| Zoning:          | M-4 Planned Industrial                                                                                                                          |  |  |
| Land Size Sq Ft: | 3006-015-003: <u>+</u> 207,346 sq. ft. (4.76 Ac)<br><u>3006-015-004: +205,603 sq. ft (4.72 Ac)</u><br>Total: <u>+</u> 412,949 sq. ft. (9.48 Ac) |  |  |

#### **Property Highlights**

- > NWC of Technology Drive and 3<sup>rd</sup> Street East
- > Close Proximity to the Antelope Valley Fwy (14.)
- ➢ First time in the market in 20 years.
- > Buyer may obtain new financing at current market rates.