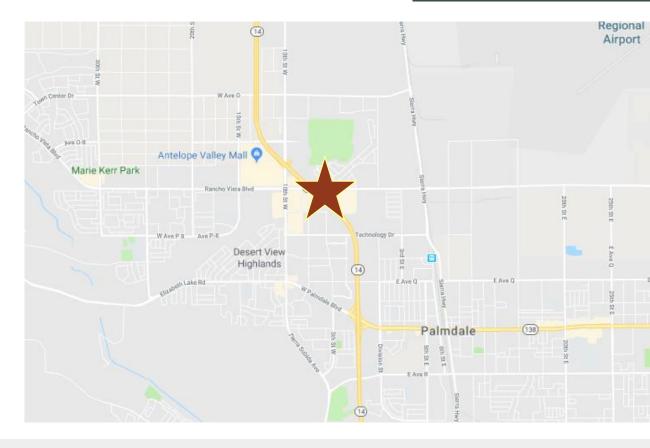

## NWC TECHNOLOGY DRIVE & 3<sup>RD</sup> STREET EAST PALMDALE, CA 93<u>550</u>

#### **Property Highlights**

- > NWC of Technology Drive and 3<sup>rd</sup> Street East
- > Close Proximity to the Antelope Valley Fwy (14.)
- ➢ First time in the market in 20 years.
- > Buyer may obtain new financing at current market rates.