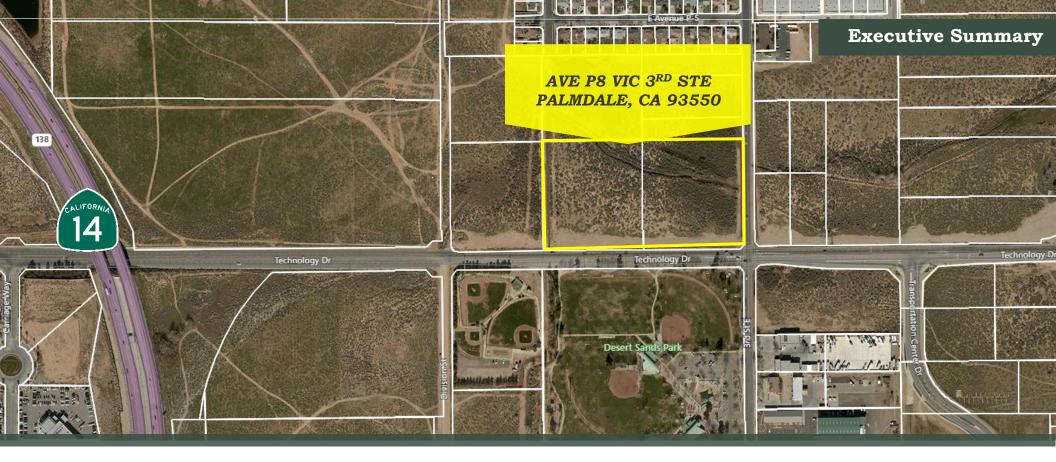

## NWC TECHNOLOGY DRIVE & 3<sup>RD</sup> STREET EAST PALMDALE, CA 93<u>550</u>

#### Site Summary

| Address:         | NWC Technology Drive & 3 <sup>rd</sup> Street East                                                                                              |  |  |
|------------------|-------------------------------------------------------------------------------------------------------------------------------------------------|--|--|
|                  | Palmdale, CA 93550                                                                                                                              |  |  |
| APN:             | 3006-015-003 & -004                                                                                                                             |  |  |
| Sale Price:      | \$650,000                                                                                                                                       |  |  |
| Zoning:          | M-4 Planned Industrial                                                                                                                          |  |  |
| Land Size Sq Ft: | 3006-015-003: <u>+</u> 207,346 sq. ft. (4.76 Ac)<br><u>3006-015-004: +205,603 sq. ft (4.72 Ac)</u><br>Total: <u>+</u> 412,949 sq. ft. (9.48 Ac) |  |  |