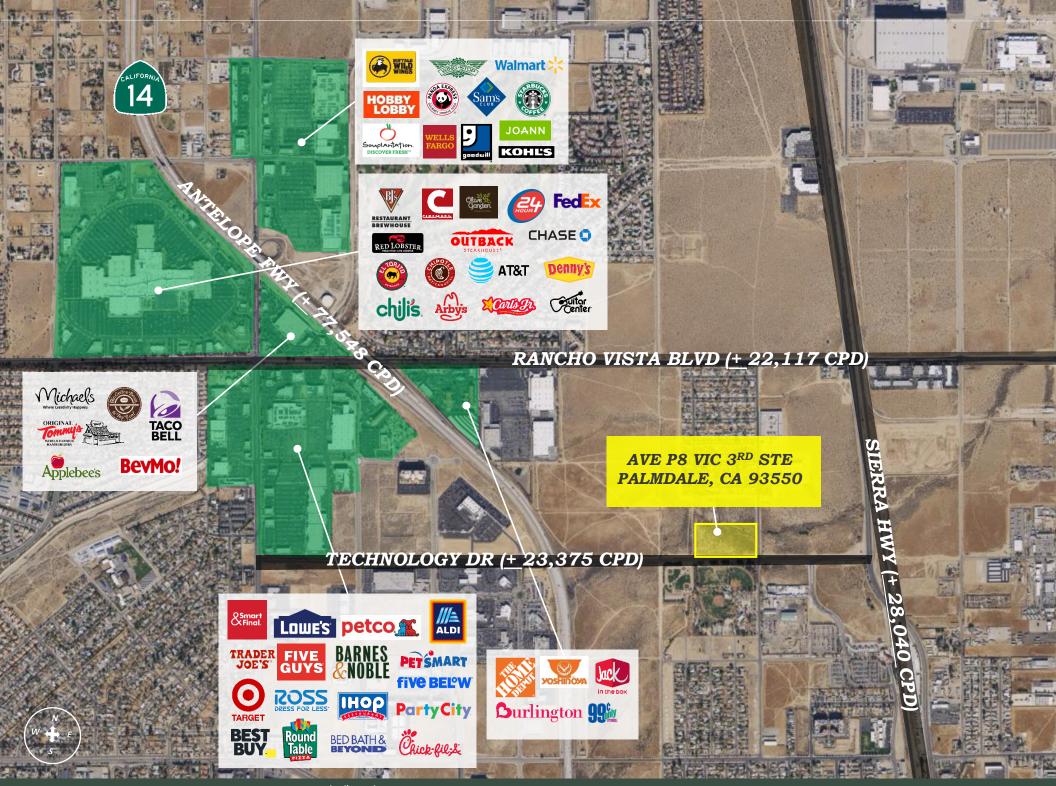

## NWC TECHNOLOGY DRIVE & 3<sup>RD</sup> STREET EAST PALMDALE, CA 93<u>550</u>

#### **Property Highlights**

- > NWC of Technology Drive and 3<sup>rd</sup> Street East
- > Close Proximity to the Antelope Valley Fwy (14.)
- ➢ First time in the market in 20 years.
- > Buyer may obtain new financing at current market rates.