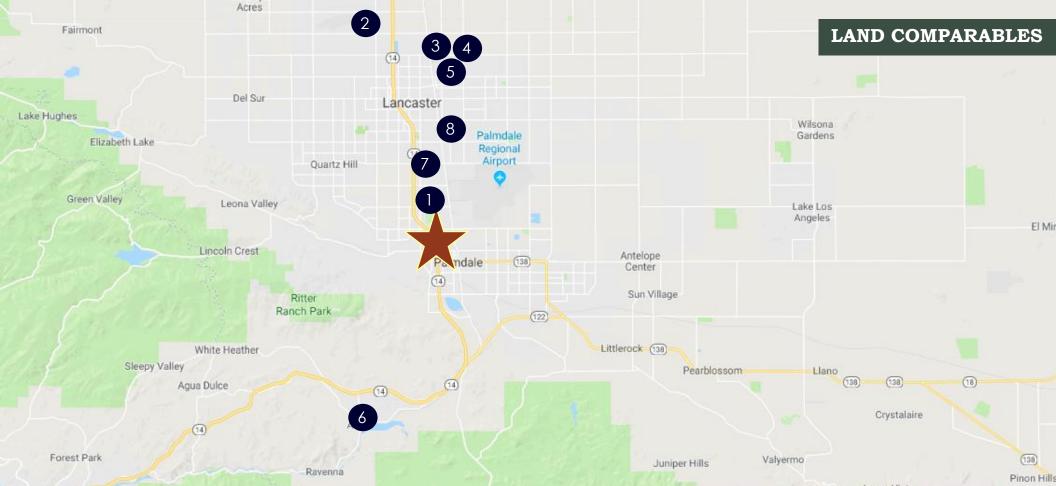

| # | Sale Date | Address                                              | Sale Price  | Lot Size          | Per per SF |
|---|-----------|------------------------------------------------------|-------------|-------------------|------------|
| 1 | 3/22/2018 | W Ave O & Legacy Ln, Palmdale, CA 93551              | \$1,361,000 | 433,439 sq. ft.   | \$3.14     |
| 2 | 1/8/2018  | W 45 <sup>th</sup> St, Lancaster, CA 93534           | \$5,400,000 | 1,374,318 sq. ft. | \$3.93     |
| 3 | 8/19/2016 | W Avenue H, Lancaster, CA 93534                      | \$1,450,000 | 543,193 sq. ft.   | \$2.67     |
| 4 | 7/14/2015 | Division St & E Avenue H, Lancaster, CA 93535        | \$900,000   | 766,656 sq. ft.   | \$1.17     |
| 5 | 5/14/2014 | 45441 Trevor Ave, Lancaster, CA 93534                | \$1,300,000 | 493,099 sq. ft.   | \$2.64     |
| 6 | 4/22/2014 | Soledad Canyon Rd, Acton, CA 93510                   | \$505,000   | 261,360 sq. ft.   | \$1.93     |
| 7 | 4/17/2013 | 10 <sup>th</sup> St W Avenue W-8, Palmdale, CA 93551 | \$750,000   | 447,797 sq. ft.   | \$1.67     |
| 8 | 10/8/2012 | E Ave K-15, Lancaster, CA 93535                      | \$1,319,000 | 438,214 sq. ft.   | \$3.01     |
|   |           | AVE P8 VIC 3 <sup>RD</sup> STE, PALMDALE, CA 93550   | \$650,000   | 412,949 sq. ft.   | \$1.57     |