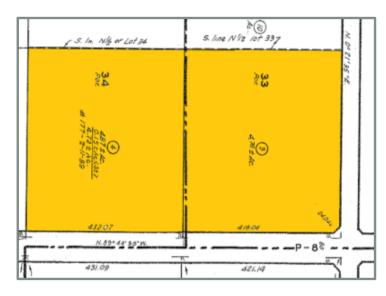

#### Site Summary

| Address:         | NWC Technology Drive & 3 <sup>rd</sup> Street East                                                                                              |  |  |
|------------------|-------------------------------------------------------------------------------------------------------------------------------------------------|--|--|
|                  | Palmdale, CA 93550                                                                                                                              |  |  |
| APN:             | 3006-015-003 & -004                                                                                                                             |  |  |
| Sale Price:      | \$650,000                                                                                                                                       |  |  |
| Zoning:          | M-4 Planned Industrial                                                                                                                          |  |  |
| Land Size Sq Ft: | 3006-015-003: <u>+</u> 207,346 sq. ft. (4.76 Ac)<br><u>3006-015-004: +205,603 sq. ft (4.72 Ac)</u><br>Total: <u>+</u> 412,949 sq. ft. (9.48 Ac) |  |  |