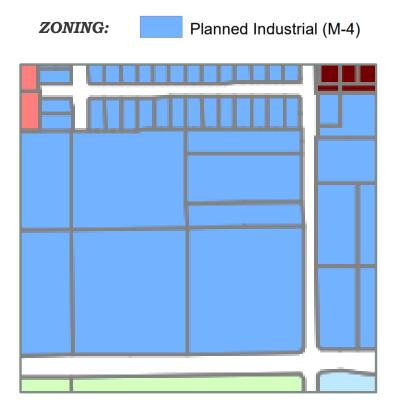

#### Site Summary

| Address:         | NWC Technology Drive & 3 <sup>rd</sup> Street East                                                                                              |  |  |
|------------------|-------------------------------------------------------------------------------------------------------------------------------------------------|--|--|
|                  | Palmdale, CA 93550                                                                                                                              |  |  |
| APN:             | 3006-015-003 & -004                                                                                                                             |  |  |
| Sale Price:      | \$650,000                                                                                                                                       |  |  |
| Zoning:          | M-4 Planned Industrial                                                                                                                          |  |  |
| Land Size Sq Ft: | 3006-015-003: <u>+</u> 207,346 sq. ft. (4.76 Ac)<br><u>3006-015-004: +205,603 sq. ft (4.72 Ac)</u><br>Total: <u>+</u> 412,949 sq. ft. (9.48 Ac) |  |  |