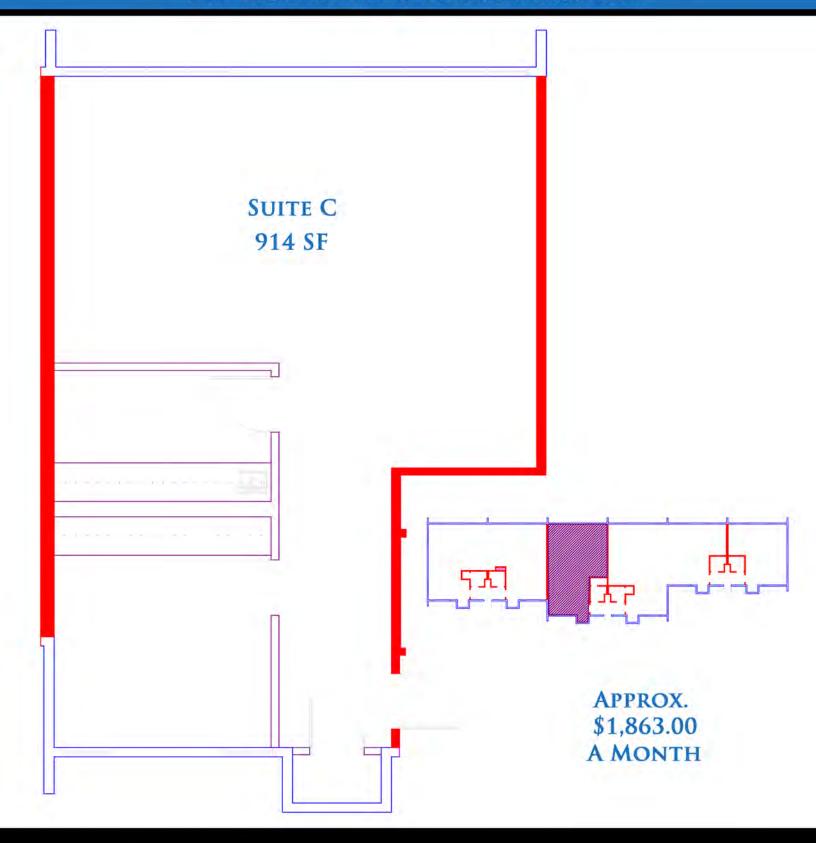

#### **BUILDING DETAILS:**

OFFICE NET RENT: \$14.81 SF 2023 EST. OP. EXP. \$ 9.65 SF

SPACE AVAILABLE:

SUITE C

914 SF

APPROX. \$1,863 A MONTH

2451 - 2491 - 15TH STREET NW

694