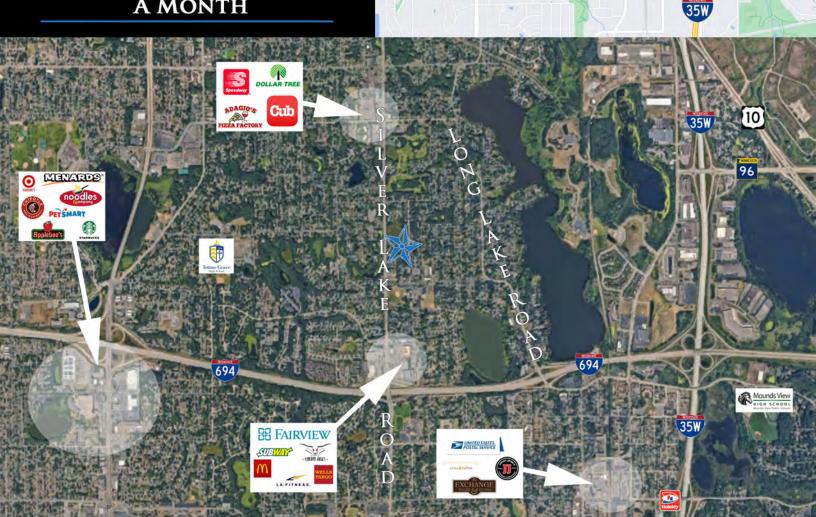

**EXCELLENT ACCESS TO 694 OFF SILVER LAKE ROAD** 

JEFF NORDNESS 651-341-5044 jeff@essencerealestate.com 10

694

35W

OFFICE: 651-482-1871