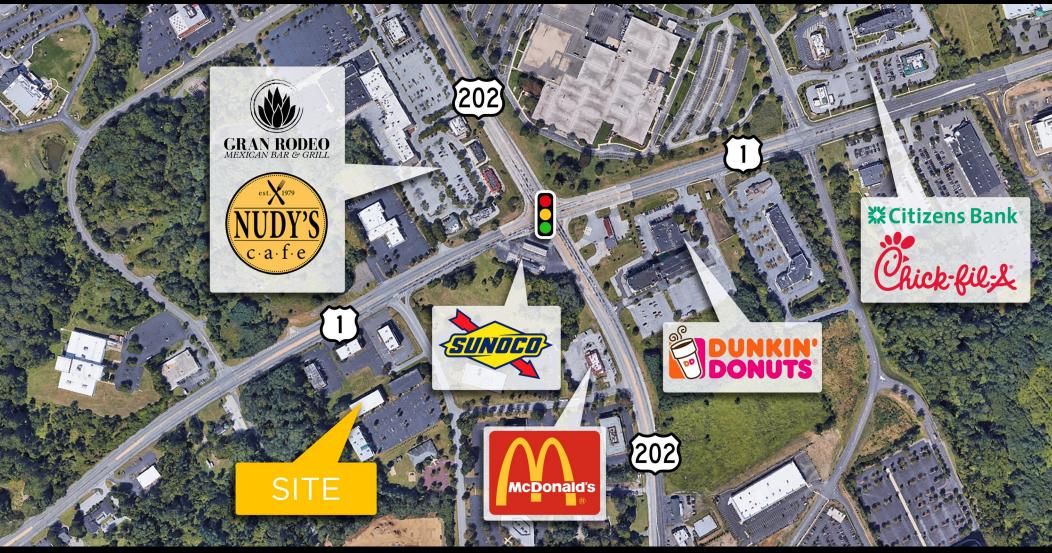

### PROPERTY HIGHLIGHTS

- (2) Single Offices Available for Sublet
- All utilities included
- Access to shared Conference room
- Abundant Natural Light
- Ample on-site Parking
- (6) Month Leases Welcome
- Easy Access to Route 1, Route 322, Route 202