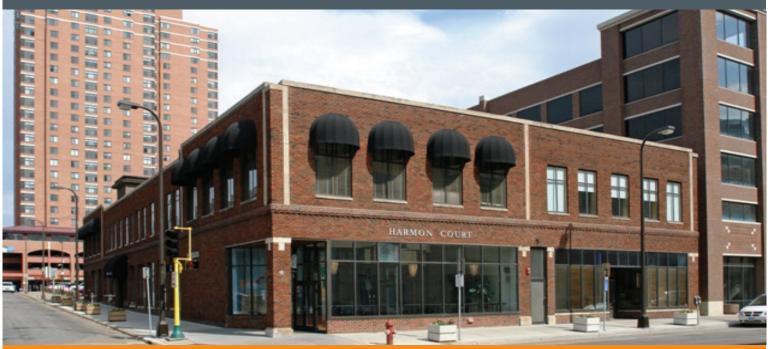

# HARMON COURT MINNEAPOLIS OFFICE SPACE FOR LEASE

### 1128 HARMON PLACE | MINNEAPOLIS, MN 55403

#### **PROPERTY HIGHLIGHTS**

Harmon Court is a unique, vibrant office building, offering creative, high - image suites. Hardwood floors, a sweeping staircase, and eclectic common areas are just a few of the features of this boutique building.

- Creative, high-image office space
- Interior features include hardwood floors, skylights and charming architectural details
- Easy access to I-394, I-94, and I-35W
- Attached parking ramp
- · Located close to Hennepin Avenue and several public transit options
- Conveniently close to Lunds/Byerlys on Hennepin Avenue
- Nearby restaurants, Buca di Beppo, Davanni's, Subway, Eli's, Joes Garage, The Butcher and the Boar, Cafe Lurcat, 4 Bells, Dunn Bros Coffee
- Located in close proximity to University of St. Thomas campus and the green space of Loring Park
- Walking distance to numerous area attractions and amenities