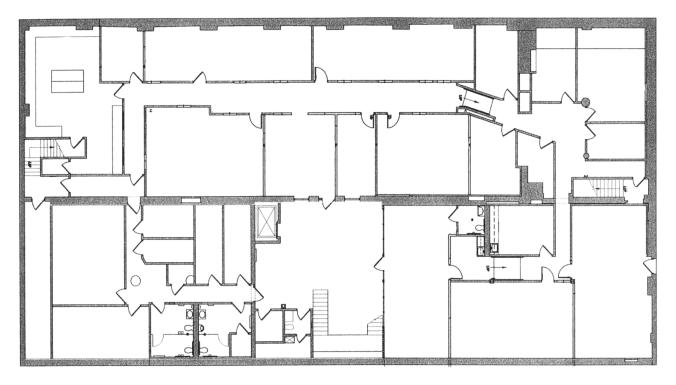

enue
- Nearby restaurants, Buca di Beppo, Davanni's, Subway, Eli's, Joes Garage, The Butcher and the Boar, Cafe Lurcat, 4 Bells, Dunn Bros Coffee
- Located in close proximity to University of St. Thomas campus and the green space of Loring Park
- Walking distance to numerous area attractions and amenities

Availability 10,000 SF on lower level

Rates \$5 PSF Net

Building Size

Floors 2

Year Built

Cam and Taxes \$11.50 PSF

Parking Attached parking ramp

Contact Jim Kenney 952.897.7822 jimkenney@suntide.com



# HARMON COURT 1128 HARMON PLACE | MINNEAPOLIS, MN 55403

#### **AERIAL MAP**



2550 University Ave West, Suite 416-S | Saint Paul, MN | 55114 www.suntide.com | 651-603-0321 | info@suntide.com

## HARMON COURT 1128 HARMON PLACE | MINNEAPOLIS, MN 55403

### LOWER LEVEL FLOOR PLAN



#### **PHOTOS**





2550 University Ave West, Suite 416-S | Saint Paul, MN | 55114 www.suntide.com | 651-603-0321 | info@suntide.com