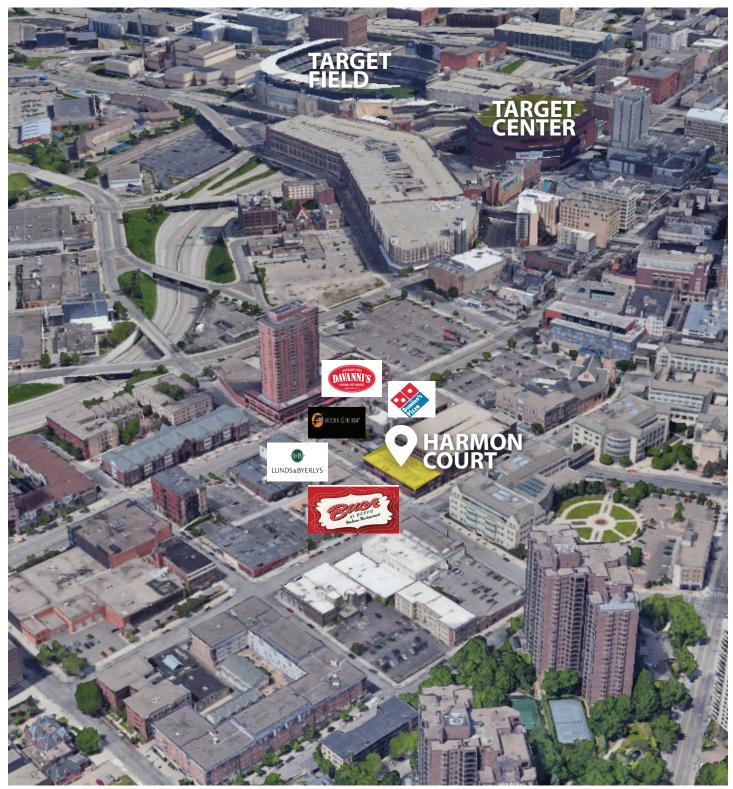

#### **AERIAL MAP**

2550 University Ave West, Suite 416-S | Saint Paul, MN | 55114 www.suntide.com | 651-603-0321 | info@suntide.com