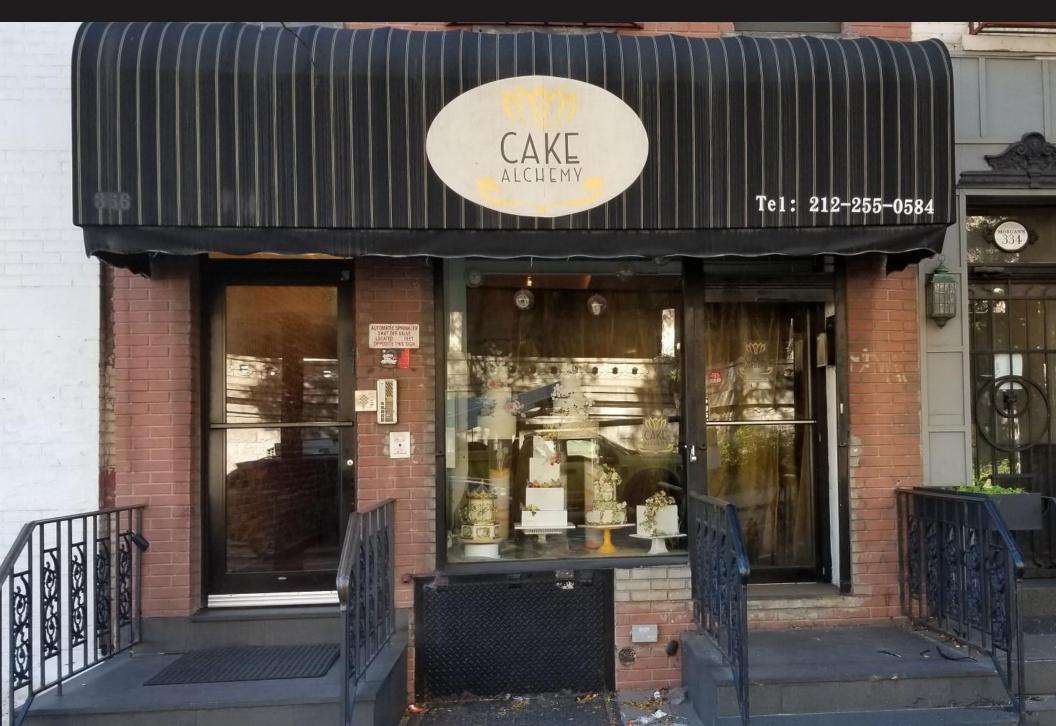

## **336 EAST 59TH STREET**

BETWEEN 1ST & 2ND AVENUE | UPPER EAST SIDE

## 336 EAST 59TH STREET

BETWEEN 1ST & 2ND AVENUE | UPPER EAST SIDE

SIZE

**Ground Floor** 

600 SF

**FRONTAGE** 

12'

**CEILING HEIGHT** 

10'

**POSSESSION** 

**Immediate** 

**ASKING RENT** 

**Upon Request** 

**TRANSPORTATION** 

## **COMMENTS**

- Basement included
- Neighbors Bed Bath Beyond, Starbucks, Rosa Mexicana, Equinox Gym, ICE NYC Gym, Fusha Restaurant, Humane Society, TJ Maxx

CONTACT OUR BROKER(S) FOR MORE INFORMATION

**CLAUDE** KOLB