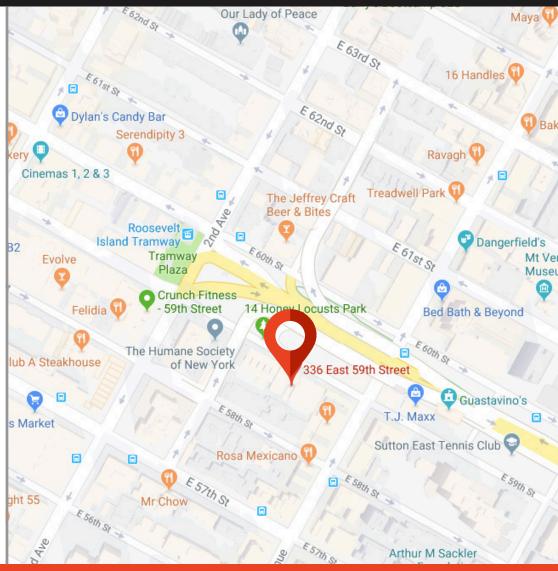

## **336 EAST 59TH STREET**

BETWEEN 1ST & 2ND AVENUE | UPPER EAST SIDE

## 336 EAST 59TH STREET

BETWEEN 1ST & 2ND AVENUE | UPPER EAST SIDE

SIZE

**Ground Floor** 

600 SF

**FRONTAGE** 

12'

**CEILING HEIGHT** 

## **COMMENTS**

- Basement included
- Neighbors Bed Bath Beyond, Starbucks, Rosa Mexicana, Equinox Gym, ICE NYC Gym, Fusha Restaurant, Humane Society, TJ Maxx

CONTACT OUR BROKER(S) FOR MORE INFORMATION

**CLAUDE** KOLB