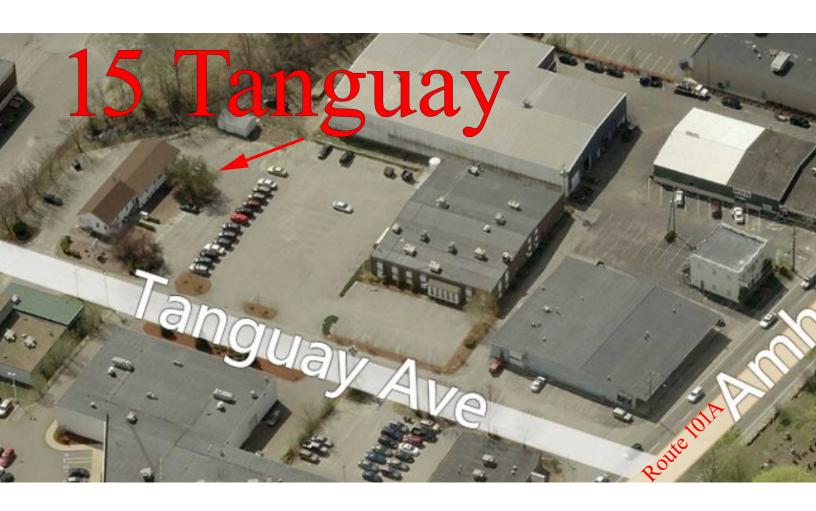

## 15 Tanguay Ave.

in Nashua, NH.

This location consists of 2 floors with numerous private office suites with sizes for a single person to multi-employee company. These units, located just off Exit 7 on Route 3, offer 24 hour access with security cameras both inside the building and out. Many amenities you would expect from a much higher priced facility.