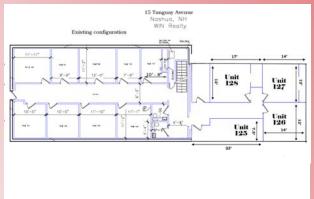

sed to announce the availability of executive office suites, with individual mailing addresses, at

## 15 Tanguay Ave.

in Nashua, NH.

This location consists of 2 floors with numerous private office suites with sizes for a single person to multi-employee company. These units, located just off Exit 7 on Route 3, offer 24 hour access with security cameras both inside the building and out. Many amenities you would expect from a much higher priced facility.

#### ~For Lease~

- Units starting at 150 SF
- Various configurations
- Use of kitchen, 4 newly remodeled restrooms, & customer waiting area
- Excellent location
- Ample parking
- High-Speed Internet/Security Cameras
- Heat, AC, & electric included in rent
- Private mail boxes

Units starting at \$175 per month (including utilities)













Scott Reiff 603-845-9972 800-9VERANI x 2199 E-mail:Scott.Reiff@Verani.com

Type of Construction: Wood ⊠Ceiling Height: \_\_\_\_ ⊠ Varied Exterior (Wood frame, glass, stucco, vinyl siding, etc.): Vinyl

Floors (Carpeted, concrete, tile, etc.) <u>Various</u>

Roof (Tile, Asphalt shingle, slate, etc.): Asphalt Shingle

∑Lighting: Fluorescent

|  |  | ices |
|--|--|------|
|  |  |      |
|  |  |      |
|  |  |      |

Heat Source (Fuel)/Heat Type: Force hot air

Air Conditioning Source/Type: Second floor has direct central air, First floor has indirect cooling.

| ⊠Handicapped Access: <u>First floor has minimal steps.</u>