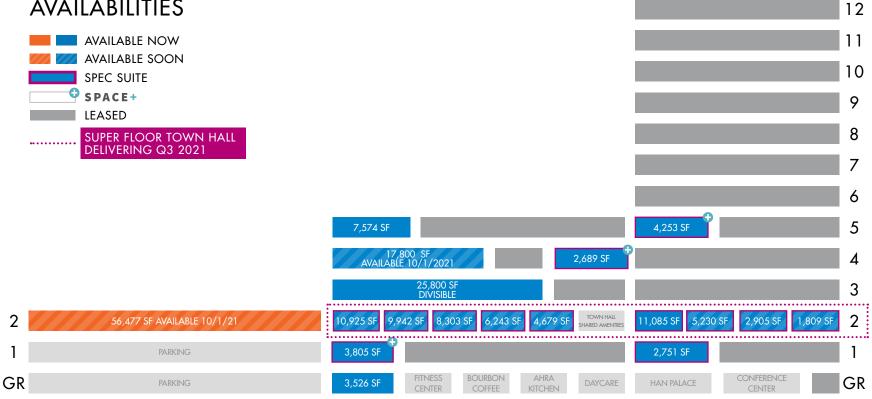

#### **AVAILABILITIES**

ATRIUM

TOWER

TERRACE

SUITE A60 & A70 3,526 SF AVAILABLE NOW

SUITE A160 3,805 SF AVAILABLE NOW

SPACE+ MOVE IN READY

#### SUITE T102 2,751 SF AVAILABLE NOW

#### SUPER FLOOR TOWN HALL DELIVERING Q3 2021

TOWN HALL SHARED AMENITIES

#### TOWN HALL SHARED AMENITIES

TOWN HALL SHARED AMENITIES

-----

ATRIUM SPEC SUITE 460 2,689 SF

SPACE+ MOVE IN READY

 TOWER SUITE 510 4,253 SF

#### SPACE+ MOVE IN READY

SPACE+

#### ATRIUM SUITE 550 7,574 SF

#### TERRACE 56,477 SF FULL BUILDING AVAILABLE 10/1/2021