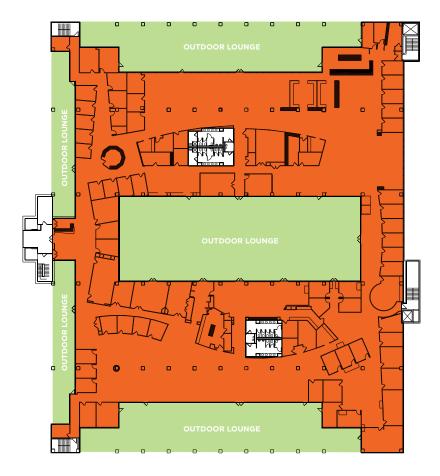

NTER

Direct access to I-495 Express Lanes

JONES BRANCH CONNECTOR

ExpressLanes



#### **AVAILABILITIES**



ATRIUM

TOWER

TERRACE





SUITE A60 & A70 3,526 SF AVAILABLE NOW





SUITE A160 3,805 SF AVAILABLE NOW

SPACE+ MOVE IN READY

## SPACE+

#### SUITE T102 2,751 SF AVAILABLE NOW





#### SUPER FLOOR TOWN HALL DELIVERING Q3 2021



TOWN HALL SHARED AMENITIES

#### TOWN HALL SHARED AMENITIES

TOWN HALL SHARED AMENITIES



-----























ATRIUM SPEC SUITE 460 2,689 SF

SPACE+ MOVE IN READY



 TOWER SUITE 510 4,253 SF

#### SPACE+ MOVE IN READY



SPACE+

#### ATRIUM SUITE 550 7,574 SF





#### TERRACE 56,477 SF FULL BUILDING AVAILABLE 10/1/2021

# UNIQUE BUILDING WITHIN A BUILDING OPPORTUNITY + TWO BUILDING SIGNS Serre and a service and a service of a servi ------





**OWNER** WashREIT

ATOUMA DUULDING

EXCLUSIVE LEASING AGENT CBRE

TOWER DUILDING

ARCHITECT Hickok Cole Architects ADDRESS 7900 Westpark Drive

#### **BUILDING SPECIFICATIONS**

|                    | ATRIUM BUILDING                                                                                 | TOWER BUILDING                                                       |
|--------------------|-------------------------------------------------------------------------------------------------|----------------------------------------------------------------------|
| FLOORS             | 6                                                                                               | 12                                                                   |
| RBA                | 230,000 SF