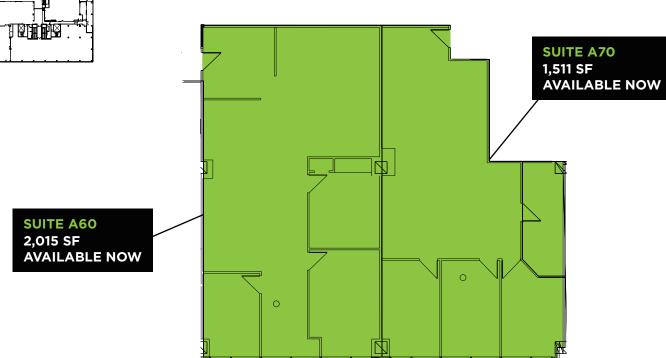

#### **AVAILABILITIES**

ATRIUM

TOWER

TERRACE

SUITE A60 & A70 3,526 SF AVAILABLE NOW

SUITE A160 3,805 SF AVAILABLE NOW

SPACE+ MOVE IN READY