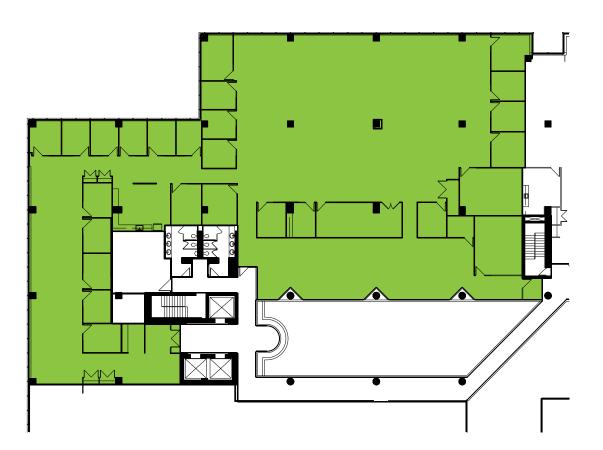

#### **AVAILABILITIES**

ATRIUM

TOWER

TERRACE

SUITE A60 & A70 3,526 SF AVAILABLE NOW

SUITE A160 3,805 SF AVAILABLE NOW

SPACE+ MOVE IN READY

#### SUITE T102 2,751 SF AVAILABLE NOW

#### TOWN HALL SHARED AMENITIES

TOWN HALL SHARED AMENITIES

-----

ATRIUM SPEC SUITE 460 2,689 SF

SPACE+ MOVE IN READY

 TOWER SUITE 510 4,253 SF

#### ATRIUM SUITE 550 7,574 SF

#### TERRACE 56,477 SF FULL BUILDING AVAILABLE 10/1/2021