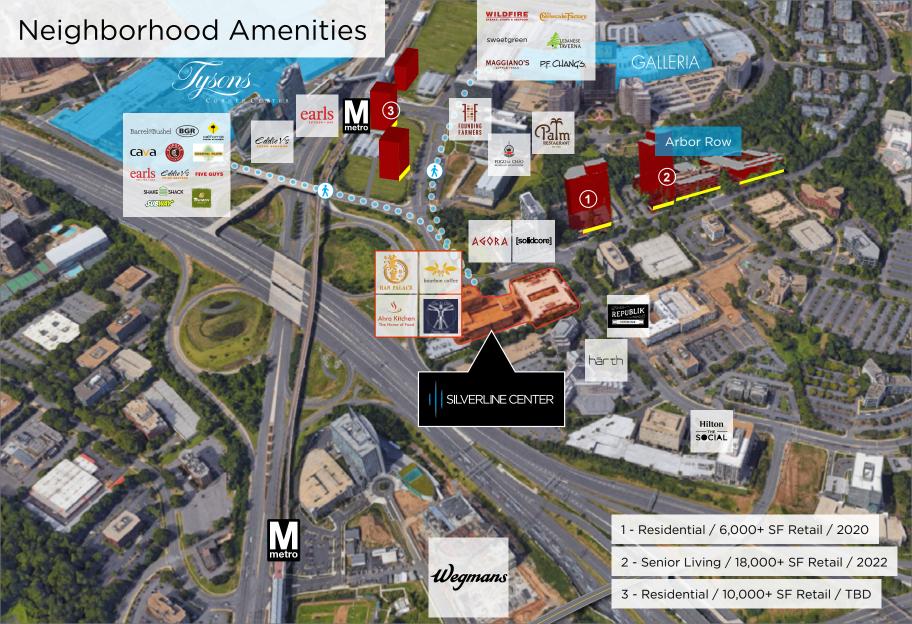

## Location & Accessibility

7-minute walk to Tysons Metro Station

metro

INTERSTATE

Direct access to I-495 Express Lanes

123

INTERSTATE

SILVERLINE CENTER

Direct access to I-495 Express Lanes

JONES BRANCH CONNECTOR

ExpressLanes