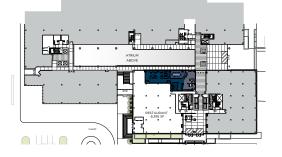

#### **AVAILABILITIES**

ATRIUM

TOWER

TERRACE

SUITE A60 & A70 3,526 SF AVAILABLE NOW

SUITE A160 3,805 SF AVAILABLE NOW

SPACE+ MOVE IN READY

## SPACE+

#### SUITE T102 2,751 SF AVAILABLE NOW

#### SUPER FLOOR TOWN HALL DELIVERING Q3 2021

TOWN HALL SHARED AMENITIES

#### TOWN HALL SHARED AMENITIES

TOWN HALL SHARED AMENITIES

-----

ATRIUM SPEC SUITE 460 2,689 SF

SPACE+ MOVE IN READY

 TOWER SUITE 510 4,253 SF

#### SPACE+ MOVE IN READY

SPACE+

#### ATRIUM SUITE 550 7,574 SF

#### TERRACE 56,477 SF FULL BUILDING AVAILABLE 10/1/2021