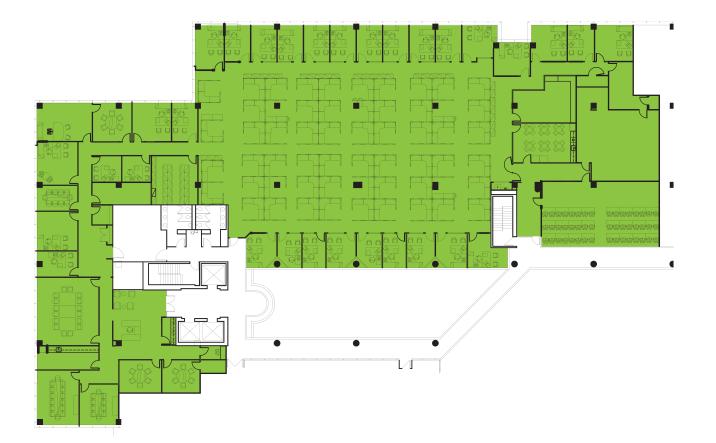

#### **AVAILABILITIES**

ATRIUM

TOWER

TERRACE

SUITE A60 & A70 3,526 SF AVAILABLE NOW

SUITE A160 3,805 SF AVAILABLE NOW

SPACE+ MOVE IN READY