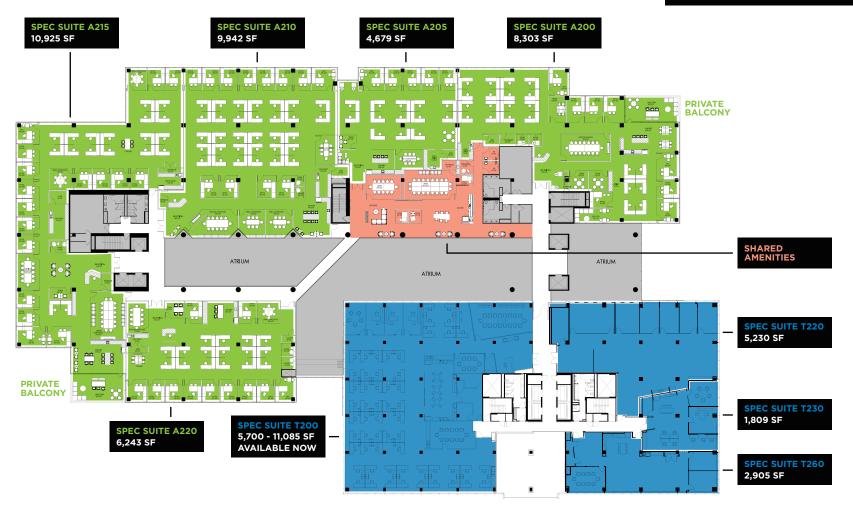

#### **AVAILABILITIES**

ATRIUM

TOWER

TERRACE

SUITE A60 & A70 3,526 SF AVAILABLE NOW

SUITE A160 3,805 SF AVAILABLE NOW

SPACE+ MOVE IN READY

## SPACE+

#### SUITE T102 2,751 SF AVAILABLE NOW

#### SUPER FLOOR TOWN HALL DELIVERING Q3 2021

TOWN HALL SHARED AMENITIES

#### TOWN HALL SHARED AMENITIES

TOWN HALL SHARED AMENITIES

-----

ATRIUM SPEC SUITE 460 2,689 SF

SPACE+ MOVE IN READY

 TOWER SUITE 510 4,253 SF

#### SPACE+ MOVE IN READY

SPACE+

#### ATRIUM SUITE 550 7,574 SF

#### TERRACE 56,477 SF FULL BUILDING AVAILABLE 10/1/2021