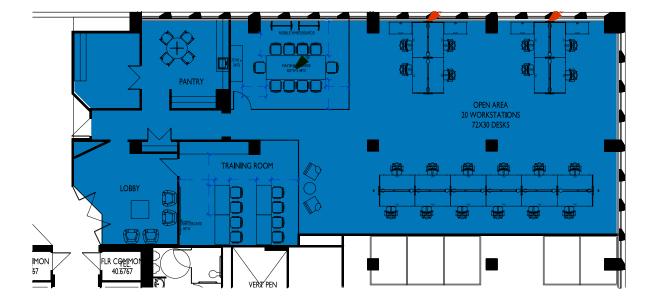

#### **AVAILABILITIES**

ATRIUM

TOWER

TERRACE

SUITE A60 & A70 3,526 SF AVAILABLE NOW

SUITE A160 3,805 SF AVAILABLE NOW

SPACE+ MOVE IN READY

#### SUITE T102 2,751 SF AVAILABLE NOW