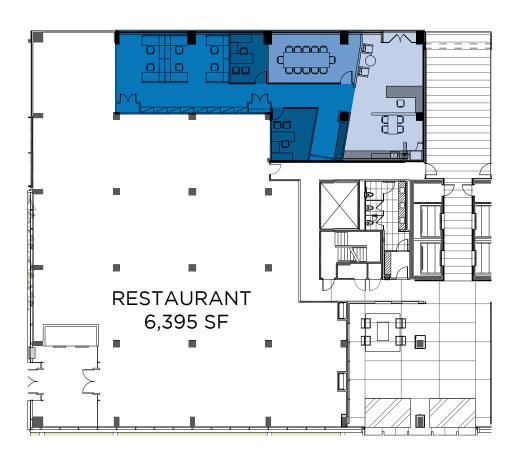

Silverline Center has been accredited as **Wired Certified Gold**; we are committed to keeping the building on the cutting edge of technology.

Tenants enjoy a community feel by taking advantage of Silverline Center's many on-site amenities including **Han Palace**, **Ahra Kitchen** and **Bourbon Coffee** with Tysons shopping just minutes away.