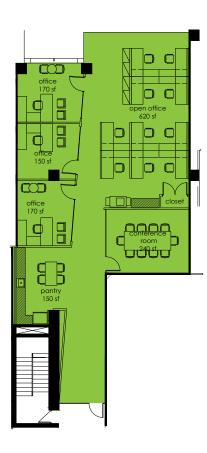

#### **AVAILABILITIES**

ATRIUM

TOWER

TERRACE

SUITE A60 & A70 3,526 SF AVAILABLE NOW

SUITE A160 3,805 SF AVAILABLE NOW

SPACE+ MOVE IN READY

#### SUITE T102 2,751 SF AVAILABLE NOW

#### TOWN HALL SHARED AMENITIES

TOWN HALL SHARED AMENITIES

-----

ATRIUM SPEC SUITE 460 2,689 SF

SPACE+ MOVE IN READY

 TOWER SUITE 510 4,253 SF

#### ATRIUM SUITE 550 7,574 SF

#### TERRACE 56,477 SF FULL BUILDING AVAILABLE 10/1/2021