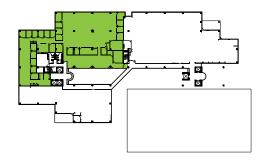

#### **AVAILABILITIES**

ATRIUM

TOWER

TERRACE

SUITE A60 & A70 3,526 SF AVAILABLE NOW

SUITE A160 3,805 SF AVAILABLE NOW

SPACE+ MOVE IN READY

#### SUITE T102 2,751 SF AVAILABLE NOW

#### TOWN HALL SHARED AMENITIES

TOWN HALL SHARED AMENITIES

-----

ATRIUM SPEC SUITE 460 2,689 SF

SPACE+ MOVE IN READY

 TOWER SUITE 510 4,253 SF

#### ATRIUM SUITE 550 7,574 SF

#### TERRACE 56,477 SF FULL BUILDING AVAILABLE 10/1/2021