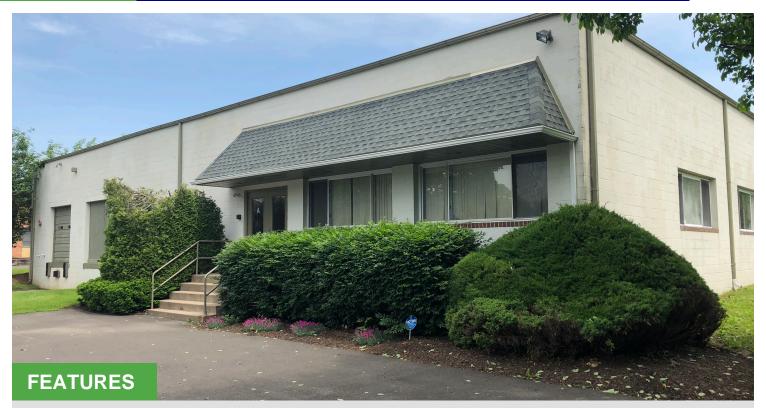

# FLEX SPACE - 6,000 SF

445 Veit Road Huntingdon Valley, PA 19006

- 1,723 SF of flex warehouse space in Huntingdon Valley
- Located in a cul-de-sac industrial park with dedicated parking lot
- Roll-up garage door