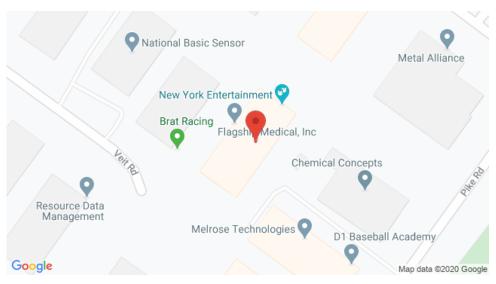

### **NEIGHBORS INCLUDE**

Happy Paws Pet Lounge, New York Entertainment, Liyas Vending, Flagship Medical. Additional Features: Conveniently located near the PA Turnpike, Route 309 and County Line Road

**CONTACT US** 