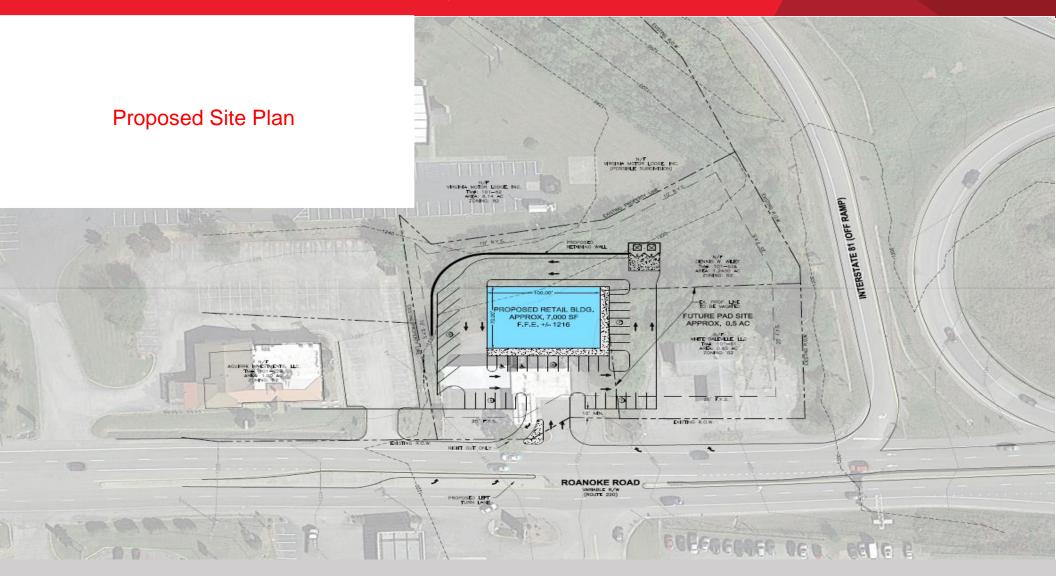

## **Property Features**

- · Ideal small shop tenant mix building with drive-thru
- · Freestanding opportunity
- Gateway to rapidly growing southern Botetourt County
- Situated in the northeast quadrant of I-81 Exit 150B along the 220N corridor/Daleville
- · Strong demographic and surging submarket
- 330 +/- ft of road frontage on Roanoke Rd/US 220
- I-81 signage and visibility