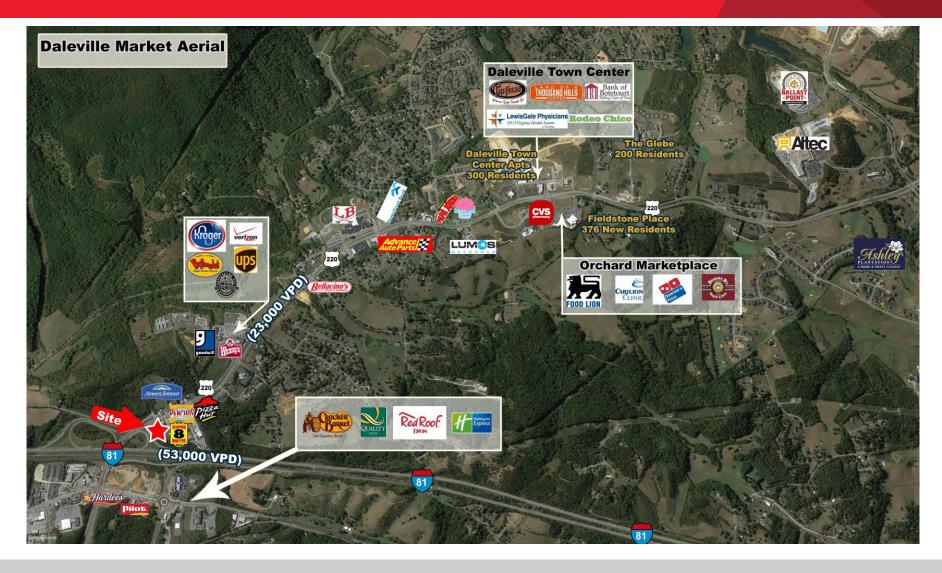

## **Property Features**

- · Ideal small shop tenant mix building with drive-thru
- · Freestanding opportunity
- Gateway to rapidly growing southern Botetourt County
- Situated in the northeast quadrant of I-81 Exit 150B along the 220N corridor/Daleville
- · Strong demographic and surging submarket
- 330 +/- ft of road frontage on Roanoke Rd/US 220
- I-81 signage and visibility

| Demographics          |          |          |          |
|-----------------------|----------|----------|----------|
|                       | 1 Mile   | 3 Miles  | 5 Miles  |
| Population            | 542      | 7,961    | 26.380   |
| No. of Households     | 200      | 3,331    | 10,159   |
| Avg. Household Income | \$99,059 | \$86,664 | \$84,756 |
| Daytime Population    | 1,846    | 7,842    | 21,532   |
|                       |          |          |          |

| Traffic Counts    |            |
|-------------------|------------|
| Roanoke Rd/US 220 | 27,800 VPD |
| I-81              | 53,150 VPD |

For more information, contact:

**JESSICA JOHNSON, CCIM** 

Vice President 540 767 3006 jessica.johnson@thalhimer.com Wells Fargo Tower 10 S. Jefferson Street, Suite 1750 Roanoke, VA 24011 www.thalhimer.com