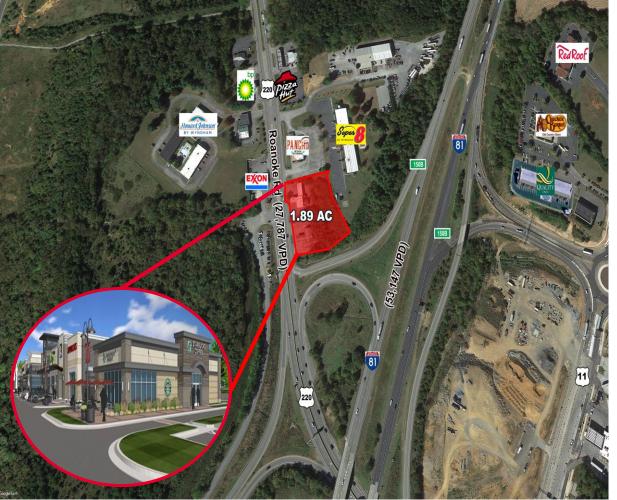

## **Property Features**

- · Ideal small shop tenant mix building with drive-thru
- · Freestanding opportunity
- Gateway to rapidly growing southern Botetourt County
- Situated in the northeast quadrant of I-81 Exit 150B along the 220N corridor/Daleville
- · Strong demographic and surging submarket
- 330 +/- ft of road frontage on Roanoke Rd/US 220
- I-81 signage and visibility

| Traffic Counts    |            |
|-------------------|------------|
| Roanoke Rd/US 220 | 27,800 VPD |
| I-81              | 53,150 VPD |

For more information, contact:

**JESSICA JOHNSON, CCIM** 

Vice President 540 767 3006 jessica.johnson@thalhimer.com Wells Fargo Tower 10 S. Jefferson Street, Suite 1750 Roanoke, VA 24011 www.thalhimer.com