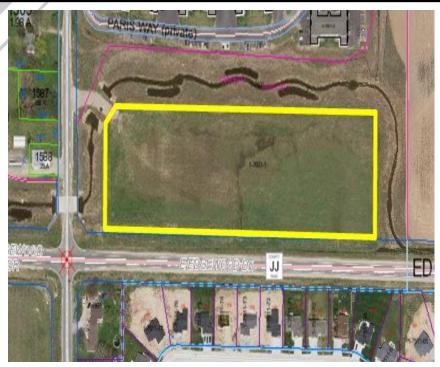

## Location

 East of Appleton North High School on the NE Corner of Edgewood and French Road

For more information, please contact Kim M. Johnson (920) 731-0362 kjohnson@jrossassoc.com

J. Ross & Associates, LLC