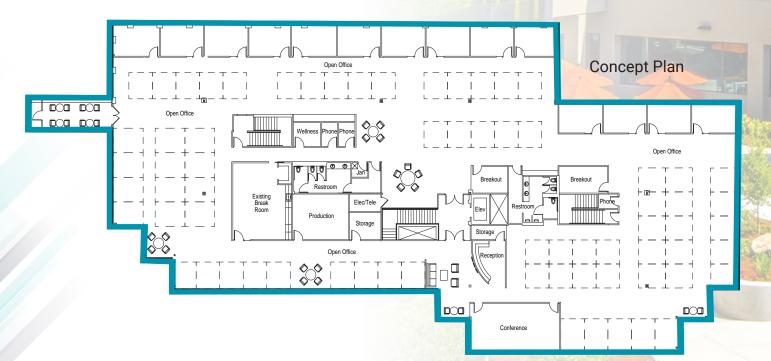

120 NE 33rd Pl Building 2: 11130 NE 33rd Pl

Bellevue WA, 98004

**Campus Size** 

94,221 SF

Year Built/ Renovated 1988, Renovated 2016-2018

Signage

Tenant signage on building facade above main entrances available subject to

requirements and restrictions

Floors

2

**Parking** 

Free surface parking offered at a ratio of 3.7 stalls per 1,000 square feet leased

Freeway Access Quick access to I-405,

SR-520 & South Kirkland Park & Ride

Communication

Comcast/Xfinity and Frontier with fiber

optic service available.

**Electrical** 

277/480Volt, 3 Phase

**Elevators** 

2 Dover hydraulic elevators

HVAC

Packaged rooftop units. After-hours HVAC

available on demand

## 



Building 1



## 

Building 2

Suite 200 | 18,998 RSF

As-Built

Available Now





Click here for Virtual Tour





## LOCAL **AMENITIES**

The distributor of this communication is performing acts for which a real estate license is required. The information contained herein has been obtained from sources deemed reliable but has not been verified and no guarantee, warranty or representation, either express or implied, is made with respect to such information. Terms of sale or lease and availability are subject to change or withdrawal without notice.