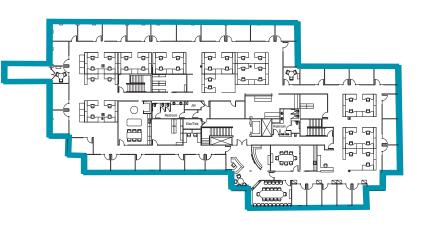

Property Addresses Building 1: 11120 NE 33rd Pl Building 2: 11130 NE 33rd Pl

Bellevue WA, 98004

**Campus Size** 

94,221 SF

Year Built/ Renovated 1988, Renovated 2016-2018

Signage

Tenant signage on building facade above main entrances available subject to

requirements and restrictions

Floors

2

**Parking** 

Free surface parking offered at a ratio of 3.7 stalls per 1,000 square feet leased

Freeway Access Quick access to I-405,

SR-520 & South Kirkland Park & Ride

Communication

Comcast/Xfinity and Frontier with fiber

optic service available.

**Electrical** 

277/480Volt, 3 Phase

**Elevators** 

2 Dover hydraulic elevators

HVAC

Packaged rooftop units. After-hours HVAC

available on demand

## 



Building 1



## 

Building 2

Suite 200 | 18,998 RSF

As-Built

Available Now





Click here for Virtual Tour





## LOCAL **AMENITIES**

The distributor of this communication is performing acts for which a real estate license is required. The information contained herein has been obtained from sources deemed reliable but has not been verified and no guarantee, warranty or representation, either express or implied, is made with respect to such information. Terms of sale or lease and availability are subject to change or withdrawal without notice.