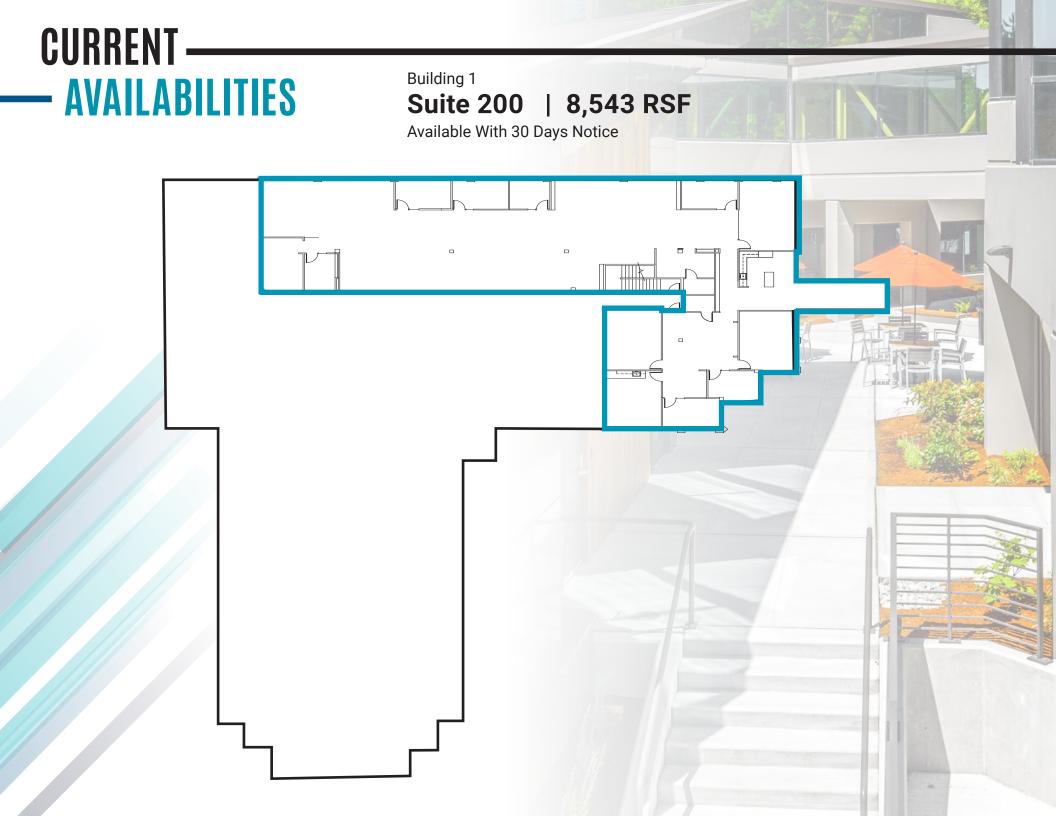

xterior sport court with indoor showers and daily use lockers.





Property Addresses Building 1: 11120 NE 33rd Pl Building 2: 11130 NE 33rd Pl

Bellevue WA, 98004

**Campus Size** 

94,221 SF

Year Built/ Renovated 1988, Renovated 2016-2018

Signage

Tenant signage on building facade above main entrances available subject to

requirements and restrictions

Floors

2

**Parking** 

Free surface parking offered at a ratio of 3.7 stalls per 1,000 square feet leased

Freeway Access Quick access to I-405,

SR-520 & South Kirkland Park & Ride

Communication

Comcast/Xfinity and Frontier with fiber

optic service available.

**Electrical** 

277/480Volt, 3 Phase

**Elevators** 

2 Dover hydraulic elevators

HVAC

Packaged rooftop units. After-hours HVAC

available on demand

## 



Building 1



## 

Building 2

Suite 200 | 18,998 RSF

As-Built

Available Now





Click here for Virtual Tour





## LOCAL **AMENITIES**

The distributor of this communication is performing acts for which a real estate license is required. The information contained herein has been obtained from sources deemed reliable but has not been verified and no guarantee, warranty or representation, either express or implied, is made with respect to such information. Terms of sale or lease and availability are subject to change or withdrawal without notice.