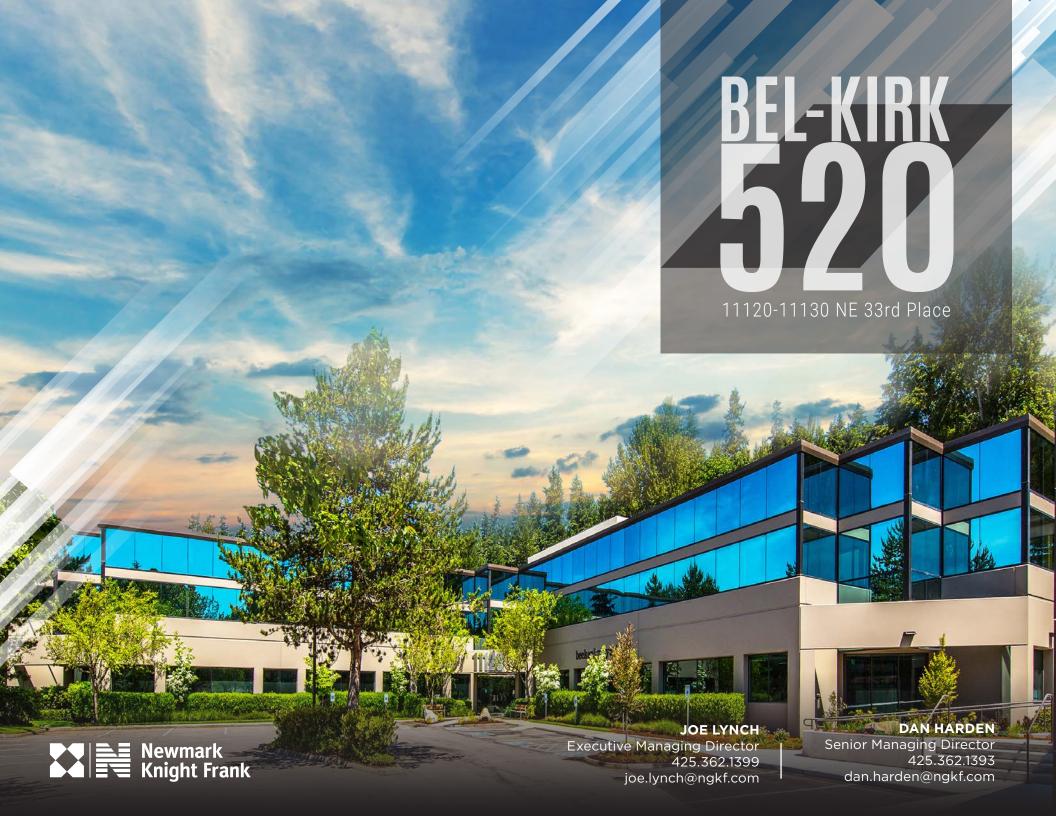

## BUILDING — - HIGHLIGHTS



Unparalleled access with immediate proximity to SR-520 and I-405, and mass-transit accessible from all Seattle area neighborhoods via the South Kirkland Park & Ride.



Valued central Eastside location that is equidistant to downtown Bellevue, Redmond and Kirkland with corporate neighbors, such as, Amazon, Microsoft, Google and Facebook



Nearby local biking routes, including the Cross-Kirkland Corridor and Bellevue Extension and the SR-520 Trail, accessible via the vast Seattle area biking trail network.



"The Hub" tenant amenity space (pictured to the right), featuring self-service deli (stocked daily), a seating bar, large screen TV and roll up doors that lead to additional outdoor seating on the plaza. Available daily and may be reserved upon request.