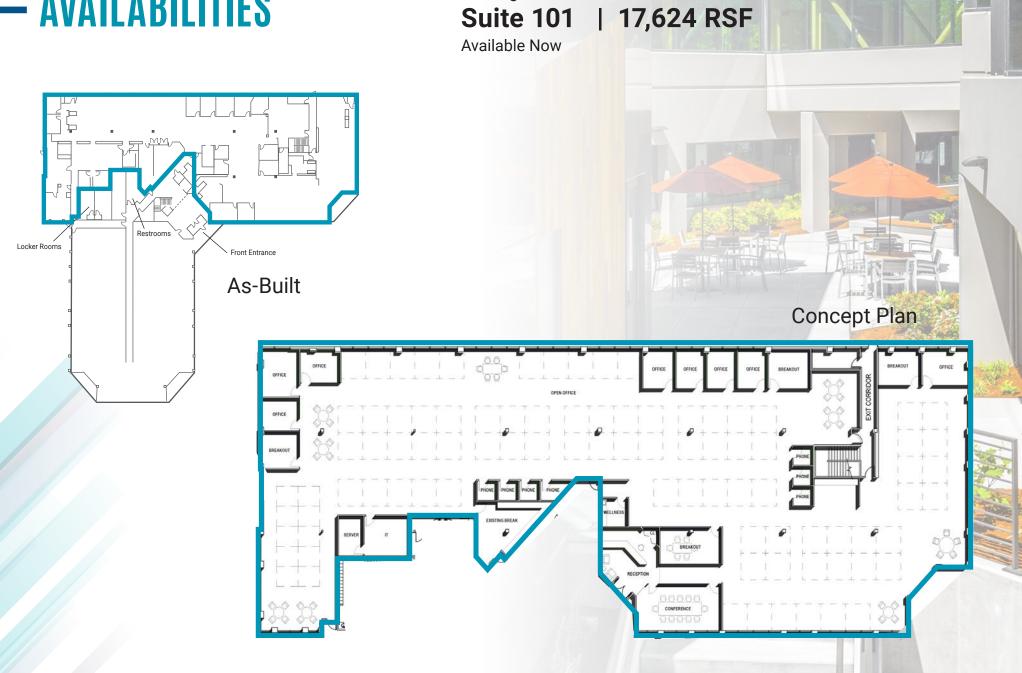

## 

Building 1

## 

Building 2

Suite 200 | 18,998 RSF

As-Built

Available Now

Click here for Virtual Tour