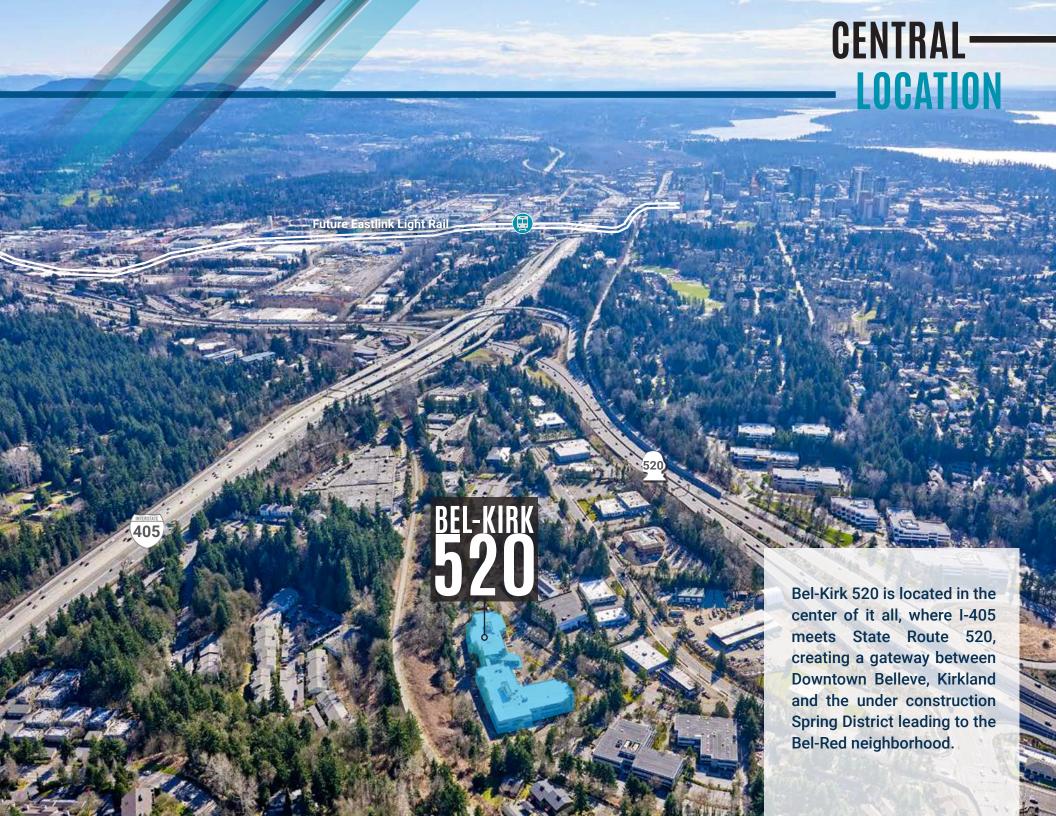

## BUILDING — - HIGHLIGHTS

Unparalleled access with immediate proximity to SR-520 and I-405, and mass-transit accessible from all Seattle area neighborhoods via the South Kirkland Park & Ride.

Valued central Eastside location that is equidistant to downtown Bellevue, Redmond and Kirkland with corporate neighbors, such as, Amazon, Microsoft, Google and Facebook

Nearby local biking routes, including the Cross-Kirkland Corridor and Bellevue Extension and the SR-520 Trail, accessible via the vast Seattle area biking trail network.

"The Hub" tenant amenity space (pictured to the right), featuring self-service deli (stocked daily), a seating bar, large screen TV and roll up doors that lead to additional outdoor seating on the plaza. Available daily and may be reserved upon request.