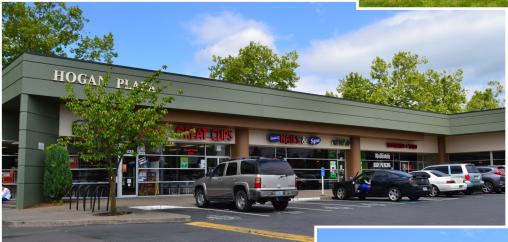

## Hogan Plaza

1925 NE Division, Gresham, OR 97030

View Online With Video Tours:

Hogan Plaza is located at the corner of Hogan Drive/242nd and Division next to 7-11. The Gresham Golf Course neighbors the center and Mt.Hood Community College, with an enrollment of 9,905 students, is only 1 mile NE. NE Division has an average daily traffic count of 17,500 cars per day and NE Hogan has an average daily traffic count of 27,000 cars per day (2011). Neighboring tenants include Biscuits Café, Cricket Wireless, Great Clips and Little Caesars Pizza among others.

<u>Available:</u> Suite 1865—575 SF

\$18.00 SF/Year, NNN \$5.52 NNN

<u>Average Daily Traffic</u> Hogan Rd—**27,800** cars per day Division St—**18,400** cars per day