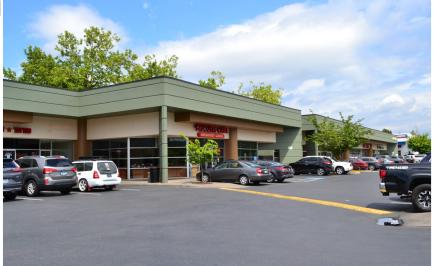

## Hogan Plaza

1925 NE Division, Gresham, OR 97030

View Online With Video Tours:

Hogan Plaza is located at the corner of Hogan Drive/242nd and Division next to 7-11. The Gresham Golf Course neighbors the center and Mt.Hood Community College, with an enrollment of 9,905 students, is only 1 mile NE. NE Division has an average daily traffic count of 17,500 cars per day and NE Hogan has an average daily traffic count of 27,000 cars per day (2011). Neighboring tenants include Biscuits Café, Cricket Wireless, Great Clips and Little Caesars Pizza among others.

<u>Available:</u> Suite 1865—575 SF

\$18.00 SF/Year, NNN \$5.52 NNN

<u>Average Daily Traffic</u> Hogan Rd—**27,800** cars per day Division St—**18,400** cars per day