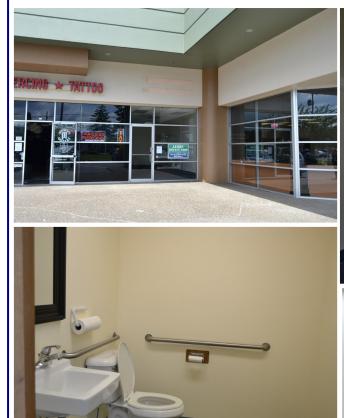

## Hogan Plaza

1925 NE Division, Gresham, OR 97030

View Online With Video Tours:

Hogan Plaza is located at the corner of Hogan Drive/242nd and Division next to 7-11. The Gresham Golf Course neighbors the center and Mt.Hood Community College, with an enrollment of 9,905 students, is only 1 mile NE. NE Division has an average daily traffic count of 17,500 cars per day and NE Hogan has an average daily traffic count of 27,000 cars per day (2011). Neighboring tenants include Biscuits Café, Cricket Wireless, Great Clips and Little Caesars Pizza among others.

<u>Available:</u> Suite 1865—575 SF

\$18.00 SF/Year, NNN \$5.52 NNN

<u>Average Daily Traffic</u> Hogan Rd—**27,800** cars per day Division St—**18,400** cars per day