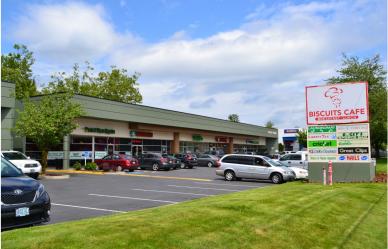

## Hogan Plaza

1925 NE Division, Gresham, OR 97030

View Online With Video Tours:

Hogan Plaza is located at the corner of Hogan Drive/242nd and Division next to 7-11. The Gresham Golf Course neighbors the center and Mt.Hood Community College, with an enrollment of 9,905 students, is only 1 mile NE. NE Division has an average daily traffic count of 17,500 cars per day and NE Hogan has an average daily traffic count of 27,000 cars per day (2011). Neighboring tenants include Biscuits Café, Cricket Wireless, Great Clips and Little Caesars Pizza among others.

<u>Available:</u> Suite 1865—575 SF

\$18.00 SF/Year, NNN \$5.52 NNN

<u>Average Daily Traffic</u> Hogan Rd—**27,800** cars per day Division St—**18,400** cars per day