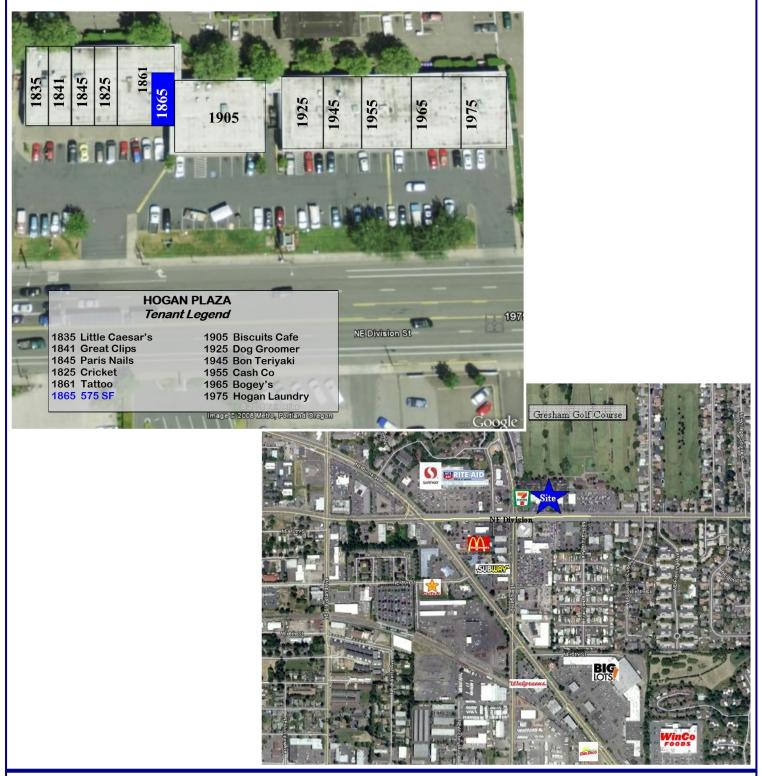

## Hogan Plaza

1925 NE Division, Gresham, OR 97030

View Online With Video Tours:

Hogan Plaza is located at the corner of Hogan Drive/242nd and Division next to 7-11. The Gresham Golf Course neighbors the center and Mt.Hood Community College, with an enrollment of 9,905 students, is only 1 mile NE. NE Division has an average daily traffic count of 17,500 cars per day and NE Hogan has an average daily traffic count of 27,000 cars per day (2011). Neighboring tenants include Biscuits Café, Cricket Wireless, Great Clips and Little Caesars Pizza among others.

<u>Available:</u> Suite 1865—575 SF

\$18.00 SF/Year, NNN \$5.52 NNN

<u>Average Daily Traffic</u> Hogan Rd—**27,800** cars per day Division St—**18,400** cars per day