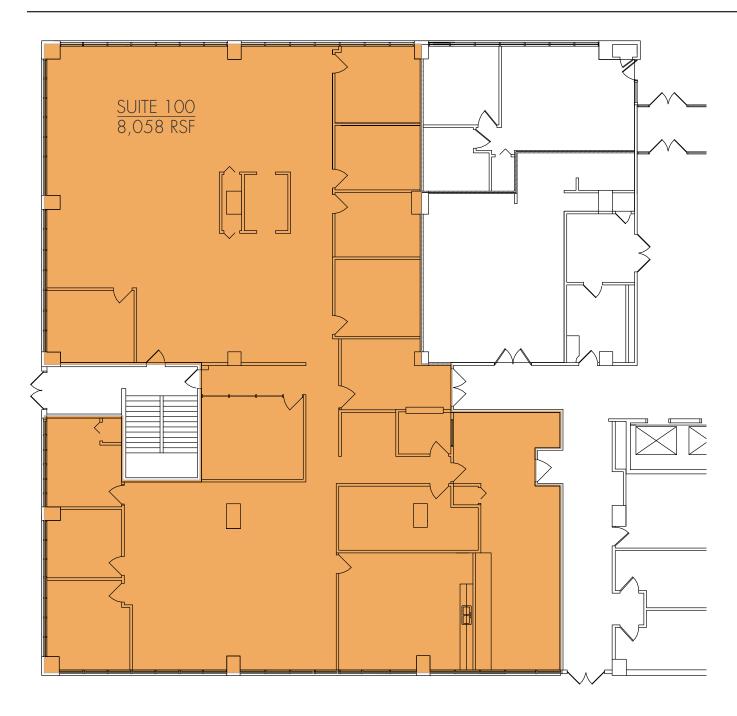

-----------------------|
| Submarket            | Airport South                                 |
| Cross Streets        | Murfreesboro Pk & Briley Pkwy                 |
| <b>Building Size</b> | 164,684 SF                                    |
| Parking              | 4/1,000<br>Covered Parking Available          |

## **HIGHLIGHTS & AMENITIES**

- 5.5 Miles from Downtown Nashville
- Directly opposite Murfreesboro Pk from airport
- Superior interstate access to I-24, I-40, and I-440
- Dedicated HVAC units for all suites
- Recent building renovations include lobby and hallway finishes, upgraded elevator cabs, and high-end lighting fixtures
- Onsite food service market cafe serves breakfast and lunch
- Shared multi-media conference center for building tenants with online reservation system























## AIRPORT EXECUTIVE PLAZA 1321 MURFREESBORO PIKE

SHELBY HALL
SHELBY.HALL@FOUNDRYCOMMERCIAL.COM
615.771.0770

ANDREW MAXWELL

ANDREW.MAXWELL@FOUNDRYCOMMERCIAL.COM

615.418.0520



**foundry**commercial.com 615.997.0010