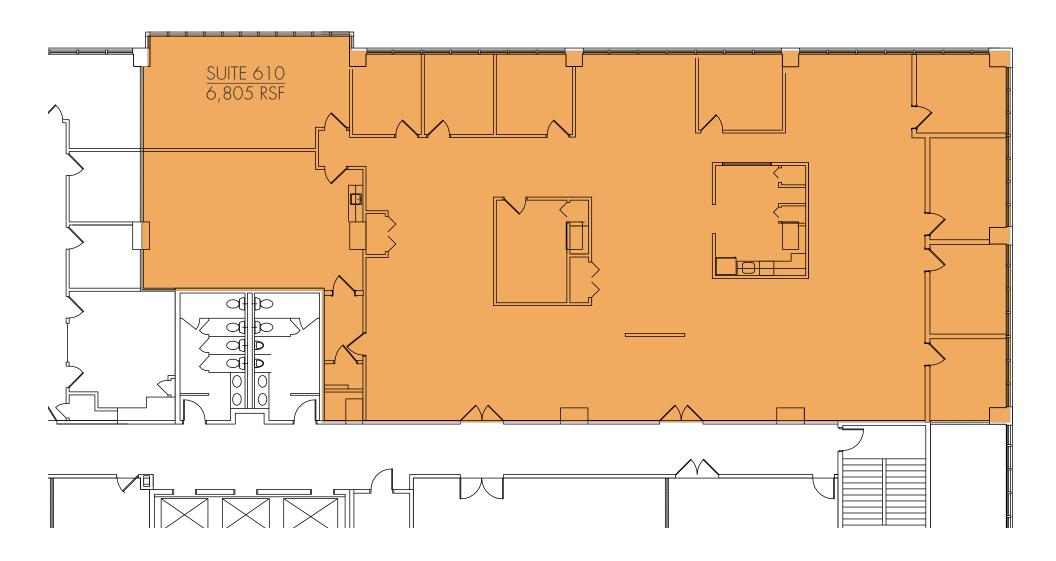

## **PROPERTY DETAILS**

| Address              | 1321 Murfreesboro Pike<br>Nashville, TN 37217 |
|----------------------|-----------------------------------------------|
| Submarket            | Airport South                                 |
| Cross Streets        | Murfreesboro Pk & Briley Pkwy                 |
| <b>Building Size</b> | 164,684 SF                                    |
| Parking              | 4/1,000<br>Covered Parking Available          |