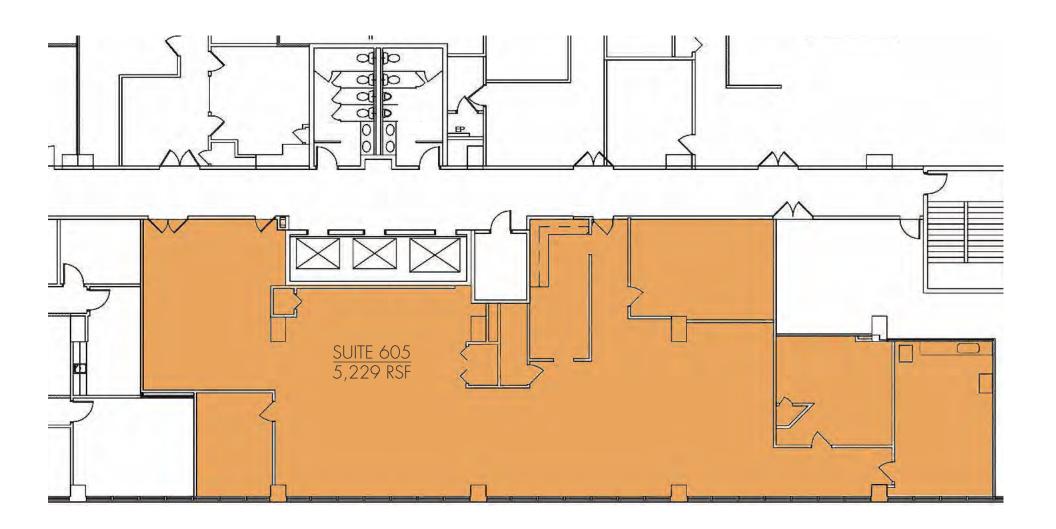

---------|
| Submarket            | Airport South                                 |
| Cross Streets        | Murfreesboro Pk & Briley Pkwy                 |
| <b>Building Size</b> | 164,684 SF                                    |
| Parking              | 4/1,000<br>Covered Parking Available          |

## **HIGHLIGHTS & AMENITIES**

- 5.5 Miles from Downtown Nashville
- Directly opposite Murfreesboro Pk from airport
- Superior interstate access to I-24, I-40, and I-440
- Dedicated HVAC units for all suites
- Recent building renovations include lobby and hallway finishes, upgraded elevator cabs, and high-end lighting fixtures
- Onsite food service market cafe serves breakfast and lunch
- Shared multi-media conference center for building tenants with online reservation system























## AIRPORT EXECUTIVE PLAZA 1321 MURFREESBORO PIKE

SHELBY HALL
SHELBY.HALL@FOUNDRYCOMMERCIAL.COM
615.771.0770

ANDREW MAXWELL

ANDREW.MAXWELL@FOUNDRYCOMMERCIAL.COM

615.418.0520



**foundry**commercial.com 615.997.0010