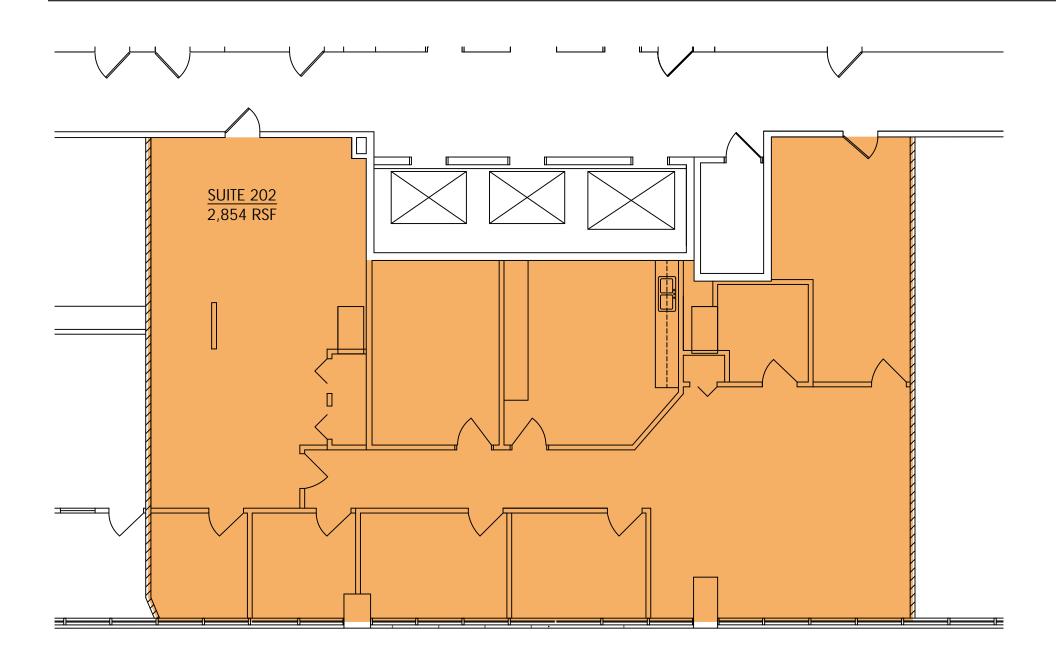

---------------------|
| Submarket            | Airport South                                 |
| Cross Streets        | Murfreesboro Pk & Briley Pkwy                 |
| <b>Building Size</b> | 164,684 SF                                    |
| Parking              | 4/1,000<br>Covered Parking Available          |

## **HIGHLIGHTS & AMENITIES**

- 5.5 Miles from Downtown Nashville
- Directly opposite Murfreesboro Pk from airport
- Superior interstate access to I-24, I-40, and I-440
- Dedicated HVAC units for all suites
- Recent building renovations include lobby and hallway finishes, upgraded elevator cabs, and high-end lighting fixtures
- Onsite food service market cafe serves breakfast and lunch
- Shared multi-media conference center for building tenants with online reservation system























## AIRPORT EXECUTIVE PLAZA 1321 MURFREESBORO PIKE

SHELBY HALL
SHELBY.HALL@FOUNDRYCOMMERCIAL.COM
615.771.0770

ANDREW MAXWELL

ANDREW.MAXWELL@FOUNDRYCOMMERCIAL.COM

615.418.0520



**foundry**commercial.com 615.997.0010