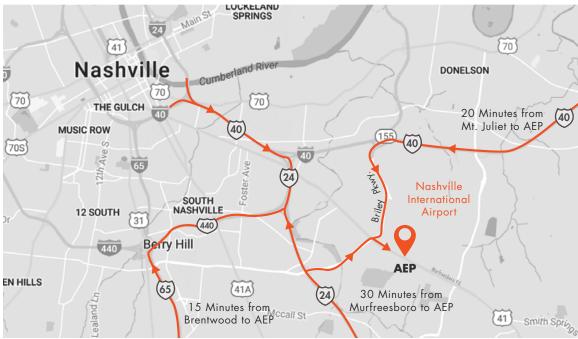

## **HIGHLIGHTS & AMENITIES**

- 5.5 Miles from Downtown Nashville
- Directly opposite Murfreesboro Pk from airport
- Superior interstate access to I-24, I-40, and I-440
- Dedicated HVAC units for all suites
- Recent building renovations include lobby and hallway finishes, upgraded elevator cabs, and high-end lighting fixtures
- Onsite food service market cafe serves breakfast and lunch
- Shared multi-media conference center for building tenants with online reservation system