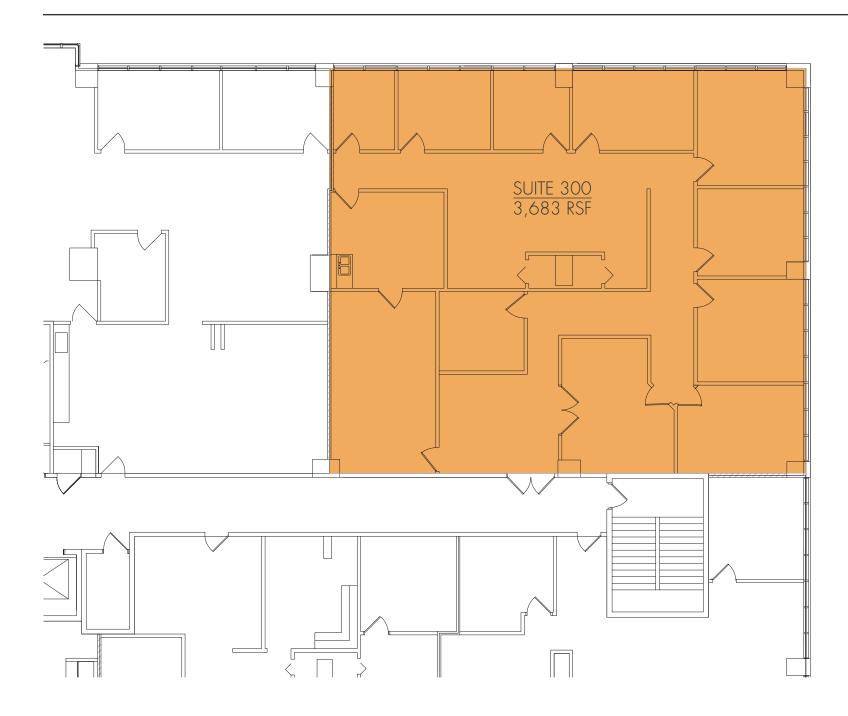

-----------------|
| Submarket            | Airport South                                 |
| Cross Streets        | Murfreesboro Pk & Briley Pkwy                 |
| <b>Building Size</b> | 164,684 SF                                    |
| Parking              | 4/1,000<br>Covered Parking Available          |

## **HIGHLIGHTS & AMENITIES**

- 5.5 Miles from Downtown Nashville
- Directly opposite Murfreesboro Pk from airport
- Superior interstate access to I-24, I-40, and I-440
- Dedicated HVAC units for all suites
- Recent building renovations include lobby and hallway finishes, upgraded elevator cabs, and high-end lighting fixtures
- Onsite food service market cafe serves breakfast and lunch
- Shared multi-media conference center for building tenants with online reservation system























## AIRPORT EXECUTIVE PLAZA 1321 MURFREESBORO PIKE

SHELBY HALL
SHELBY.HALL@FOUNDRYCOMMERCIAL.COM
615.771.0770

ANDREW MAXWELL

ANDREW.MAXWELL@FOUNDRYCOMMERCIAL.COM

615.418.0520



**foundry**commercial.com 615.997.0010