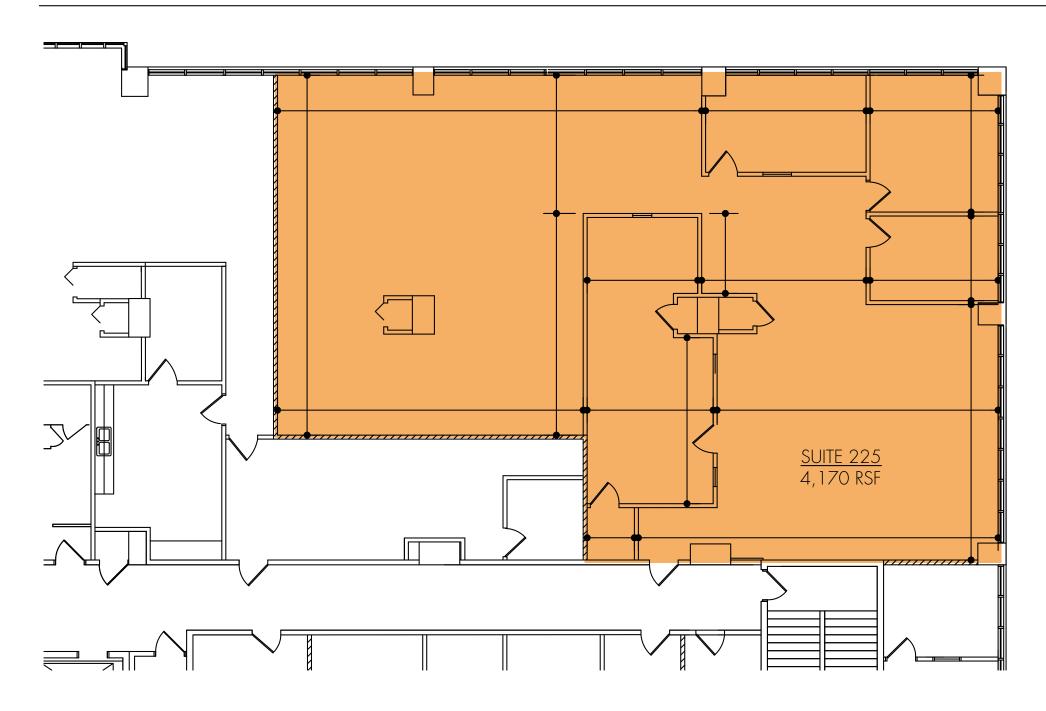

-------------------|
| Submarket            | Airport South                                 |
| Cross Streets        | Murfreesboro Pk & Briley Pkwy                 |
| <b>Building Size</b> | 164,684 SF                                    |
| Parking              | 4/1,000<br>Covered Parking Available          |

## **HIGHLIGHTS & AMENITIES**

- 5.5 Miles from Downtown Nashville
- Directly opposite Murfreesboro Pk from airport
- Superior interstate access to I-24, I-40, and I-440
- Dedicated HVAC units for all suites
- Recent building renovations include lobby and hallway finishes, upgraded elevator cabs, and high-end lighting fixtures
- Onsite food service market cafe serves breakfast and lunch
- Shared multi-media conference center for building tenants with online reservation system























## AIRPORT EXECUTIVE PLAZA 1321 MURFREESBORO PIKE

SHELBY HALL
SHELBY.HALL@FOUNDRYCOMMERCIAL.COM
615.771.0770

ANDREW MAXWELL

ANDREW.MAXWELL@FOUNDRYCOMMERCIAL.COM

615.418.0520



**foundry**commercial.com 615.997.0010