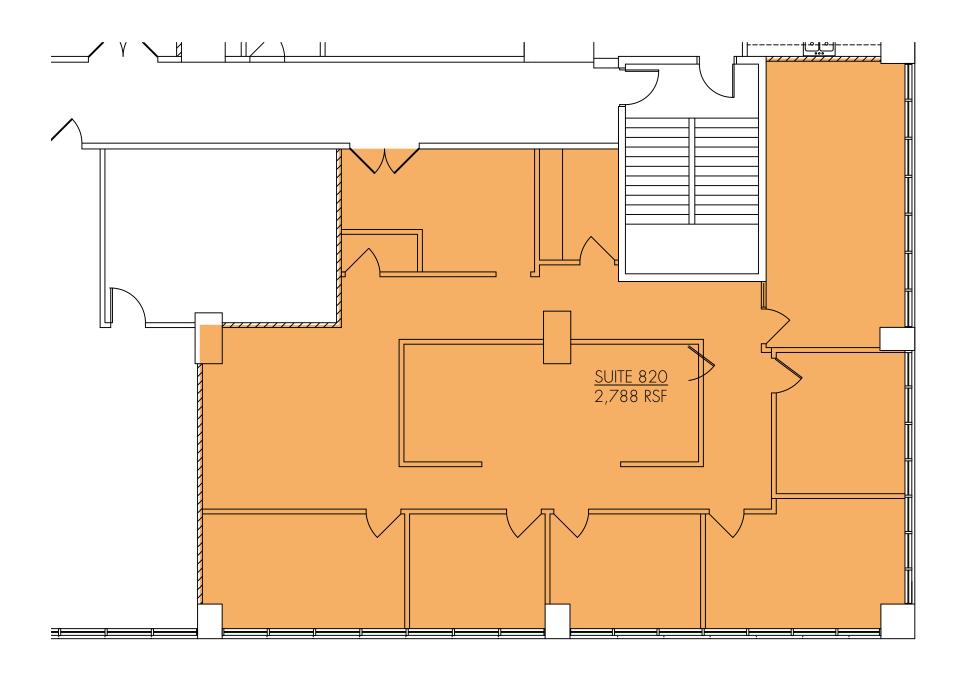

## **PROPERTY DETAILS**

| Address              | 1321 Murfreesboro Pike<br>Nashville, TN 37217 |
|----------------------|-----------------------------------------------|
| Submarket            | Airport South                                 |
| Cross Streets        | Murfreesboro Pk & Briley Pkwy                 |
| <b>Building Size</b> | 164,684 SF                                    |
| Parking              | 4/1,000<br>Covered Parking Available          |