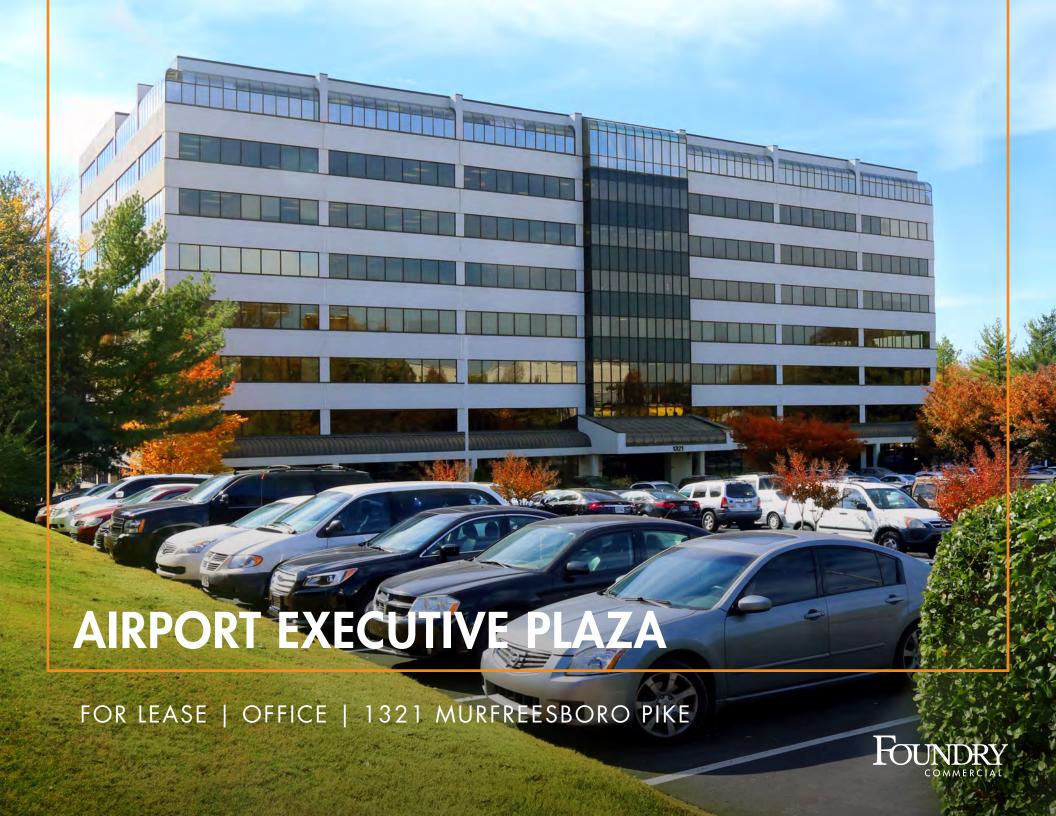

## PROPERTY OVERVIEW

## **PROPERTY DETAILS**

| Address              | 1321 Murfreesboro Pike<br>Nashville, TN 37217 |
|----------------------|-----------------------------------------------|
| Submarket            | Airport South                                 |
| Cross Streets        | Murfreesboro Pk & Briley Pkwy                 |
| <b>Building Size</b> | 164,684 SF                                    |
| Parking              | 4/1,000<br>Covered Parking Available          |