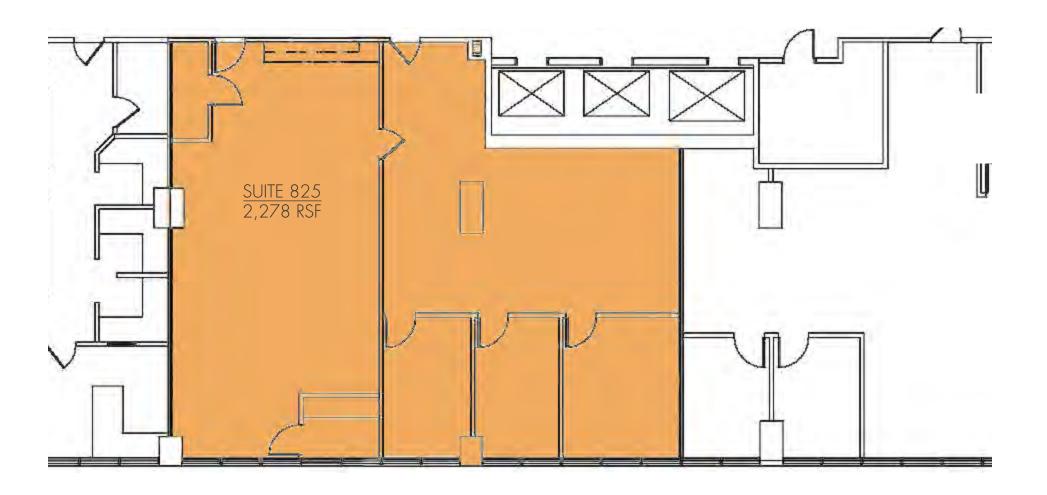

## **PROPERTY DETAILS**

| Address              | 1321 Murfreesboro Pike<br>Nashville, TN 37217 |
|----------------------|-----------------------------------------------|
| Submarket            | Airport South                                 |
| Cross Streets        | Murfreesboro Pk & Briley Pkwy                 |
| <b>Building Size</b> | 164,684 SF                                    |
| Parking              | 4/1,000<br>Covered Parking Available          |