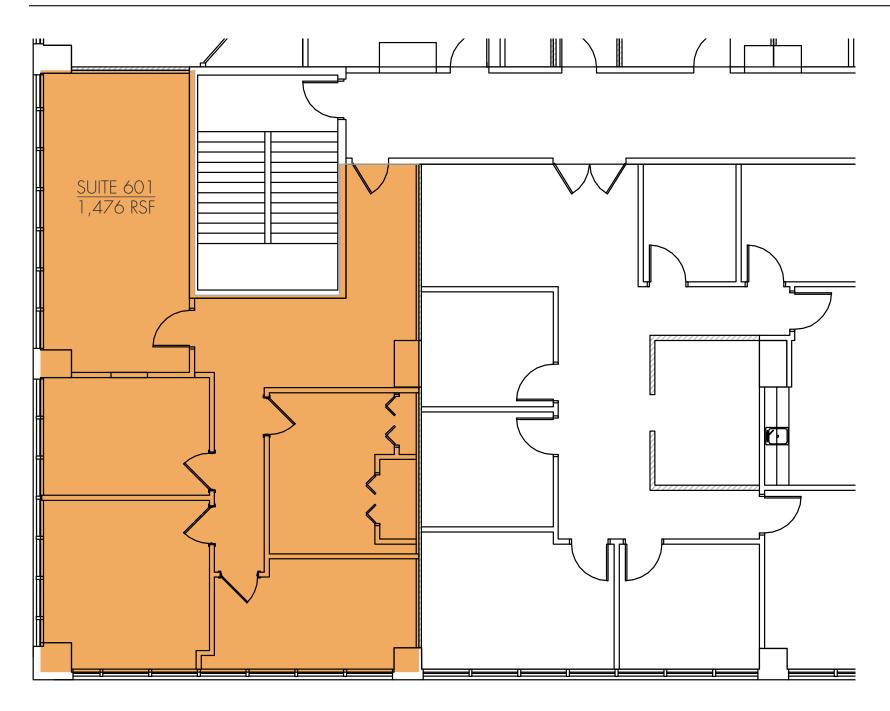

-----------|
| Submarket            | Airport South                                 |
| Cross Streets        | Murfreesboro Pk & Briley Pkwy                 |
| <b>Building Size</b> | 164,684 SF                                    |
| Parking              | 4/1,000<br>Covered Parking Available          |

## **HIGHLIGHTS & AMENITIES**

- 5.5 Miles from Downtown Nashville
- Directly opposite Murfreesboro Pk from airport
- Superior interstate access to I-24, I-40, and I-440
- Dedicated HVAC units for all suites
- Recent building renovations include lobby and hallway finishes, upgraded elevator cabs, and high-end lighting fixtures
- Onsite food service market cafe serves breakfast and lunch
- Shared multi-media conference center for building tenants with online reservation system























## AIRPORT EXECUTIVE PLAZA 1321 MURFREESBORO PIKE

SHELBY HALL
SHELBY.HALL@FOUNDRYCOMMERCIAL.COM
615.771.0770

ANDREW MAXWELL

ANDREW.MAXWELL@FOUNDRYCOMMERCIAL.COM

615.418.0520



**foundry**commercial.com 615.997.0010