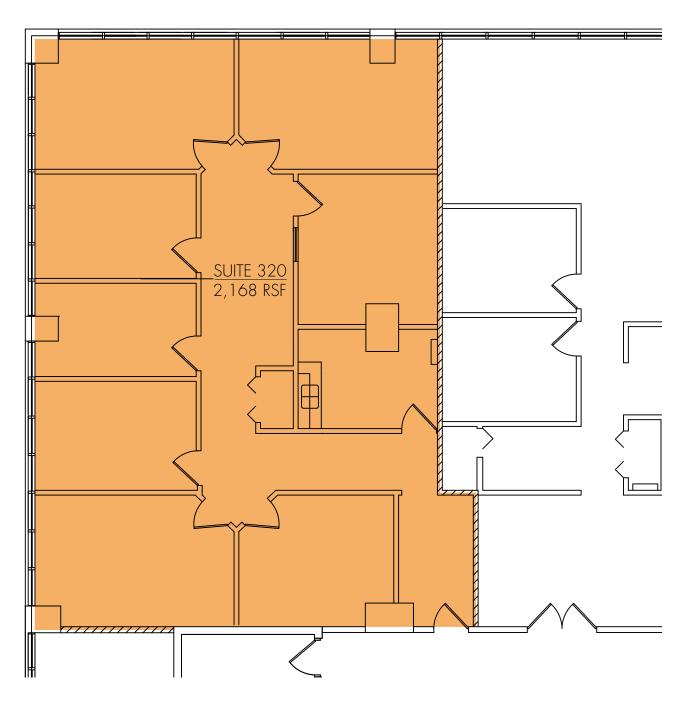

---------------|
| Submarket            | Airport South                                 |
| Cross Streets        | Murfreesboro Pk & Briley Pkwy                 |
| <b>Building Size</b> | 164,684 SF                                    |
| Parking              | 4/1,000<br>Covered Parking Available          |

## **HIGHLIGHTS & AMENITIES**

- 5.5 Miles from Downtown Nashville
- Directly opposite Murfreesboro Pk from airport
- Superior interstate access to I-24, I-40, and I-440
- Dedicated HVAC units for all suites
- Recent building renovations include lobby and hallway finishes, upgraded elevator cabs, and high-end lighting fixtures
- Onsite food service market cafe serves breakfast and lunch
- Shared multi-media conference center for building tenants with online reservation system























## AIRPORT EXECUTIVE PLAZA 1321 MURFREESBORO PIKE

SHELBY HALL
SHELBY.HALL@FOUNDRYCOMMERCIAL.COM
615.771.0770

ANDREW MAXWELL

ANDREW.MAXWELL@FOUNDRYCOMMERCIAL.COM

615.418.0520



**foundry**commercial.com 615.997.0010