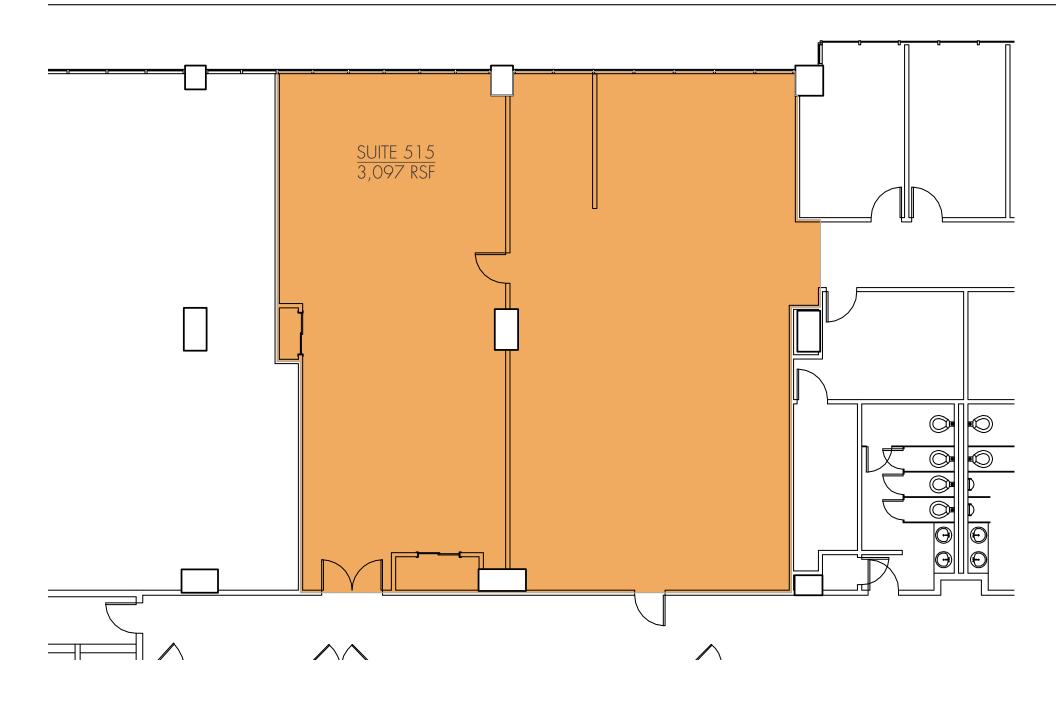

-------------|
| Submarket            | Airport South                                 |
| Cross Streets        | Murfreesboro Pk & Briley Pkwy                 |
| <b>Building Size</b> | 164,684 SF                                    |
| Parking              | 4/1,000<br>Covered Parking Available          |

## **HIGHLIGHTS & AMENITIES**

- 5.5 Miles from Downtown Nashville
- Directly opposite Murfreesboro Pk from airport
- Superior interstate access to I-24, I-40, and I-440
- Dedicated HVAC units for all suites
- Recent building renovations include lobby and hallway finishes, upgraded elevator cabs, and high-end lighting fixtures
- Onsite food service market cafe serves breakfast and lunch
- Shared multi-media conference center for building tenants with online reservation system























## AIRPORT EXECUTIVE PLAZA 1321 MURFREESBORO PIKE

SHELBY HALL
SHELBY.HALL@FOUNDRYCOMMERCIAL.COM
615.771.0770

ANDREW MAXWELL

ANDREW.MAXWELL@FOUNDRYCOMMERCIAL.COM

615.418.0520



**foundry**commercial.com 615.997.0010