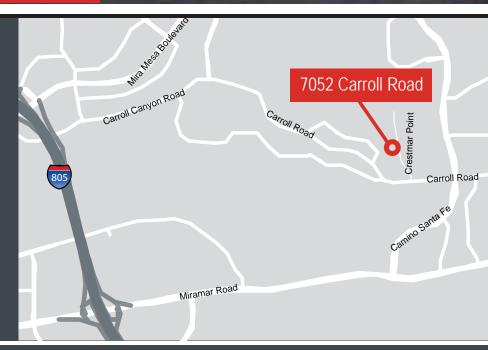

## FOR SUBLEASE

## 7052 CARROLL RD | SAN DIEGO CALIFORNIA 92121



## MIRAMAR INDUSTRIAL SPACE FOR SUBLEASE

## Approximately 4,700 SF Industrial suite Approximatley 2+ years remaining Terms Sublease rate: \$0.82 sf gross Dock-high and grade level loading Features Newly upgraded suite with new modern finishes

- Plug-n-play space, move-in ready
- Existing auto lift in the warehouse (can be removed if not needed.)





For more information contact:

Ryan Grove, SIOR +1 858 410 1251 ryan.grove@am.jll.com License no. 01240176





Clean warehouse, newly painted



Available for sublease

Highly upgraded office space with exposed concrete floors, upgraded doors, trim, etc. Furniture can be made available.



For more information contact:

Ryan Grove, SIOR +1 858 410 1251 ryan.grove@am.jll.com License no. 01240176