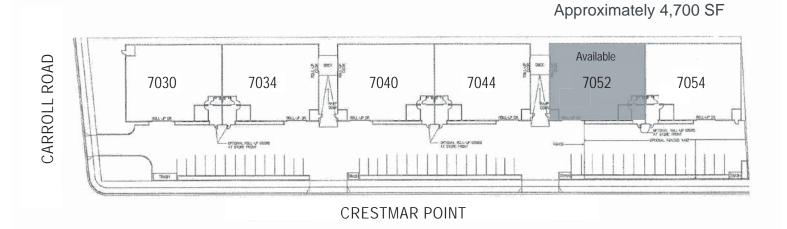

## Approximately 4,700 SF Industrial suite Approximatley 2+ years remaining Terms Sublease rate: \$0.82 sf gross Dock-high and grade level loading Features Newly upgraded suite with new modern finishes