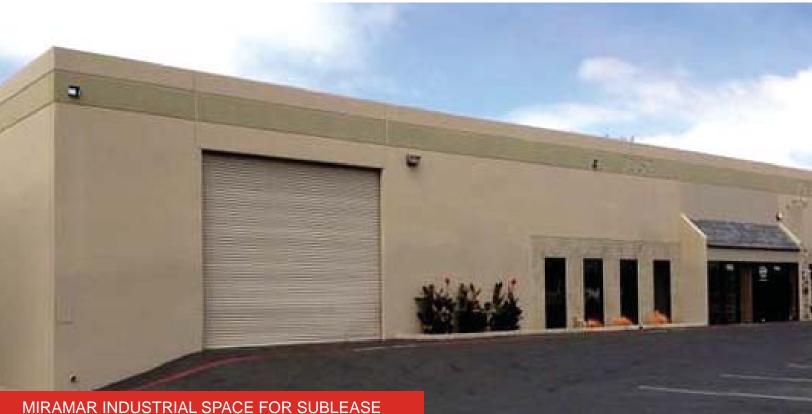

## MIRAMAR INDUSTRIAL SPACE FOR SUBLEASE

## Approximately 4,700 SF Industrial suite Approximatley 2+ years remaining Terms Sublease rate: \$0.82 sf gross Dock-high and grade level loading Features Newly upgraded suite with new modern finishes