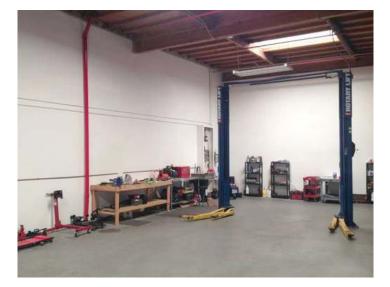

- Plug-n-play space, move-in ready
- Existing auto lift in the warehouse (can be removed if not needed.)

For more information contact:

Ryan Grove, SIOR +1 858 410 1251 ryan.grove@am.jll.com License no. 01240176

Clean warehouse, newly painted

Available for sublease

Highly upgraded office space with exposed concrete floors, upgraded doors, trim, etc. Furniture can be made available.

For more information contact:

Ryan Grove, SIOR +1 858 410 1251 ryan.grove@am.jll.com License no. 01240176