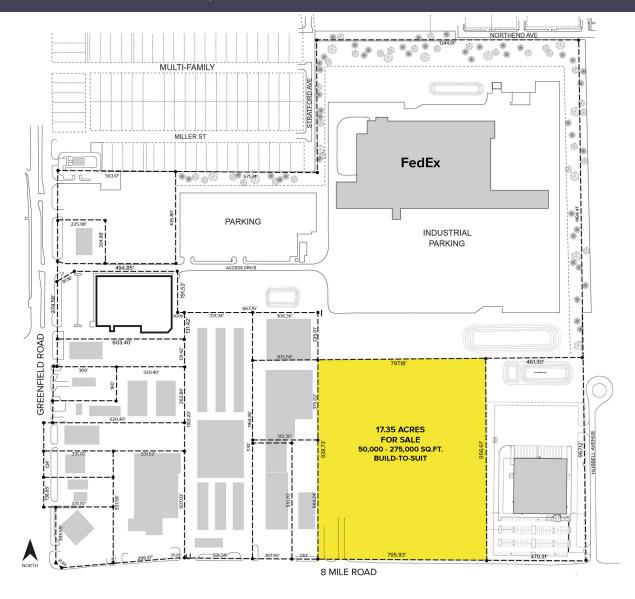

Site Plan

For more information, please contact:

PAUL HOGE (248) 948 0103 paulhoge@signatureassociates.com GARY STEPHENS (248) 948 0104 gstephens@signatureassociates.com SIGNATURE ASSOCIATES

One Towne Square, Suite 1200 Southfield, MI 48076 www.signatureassociates.com

## **PROPERTY FEATURES**

- 17.35 acres available
- Lt. Industrial zoning
- All utilities to the site
- Exceptional redevelopment site
- Build-to-suit available
- New road with a new traffic light at Greenfield providing great access
- Price and taxes TBD