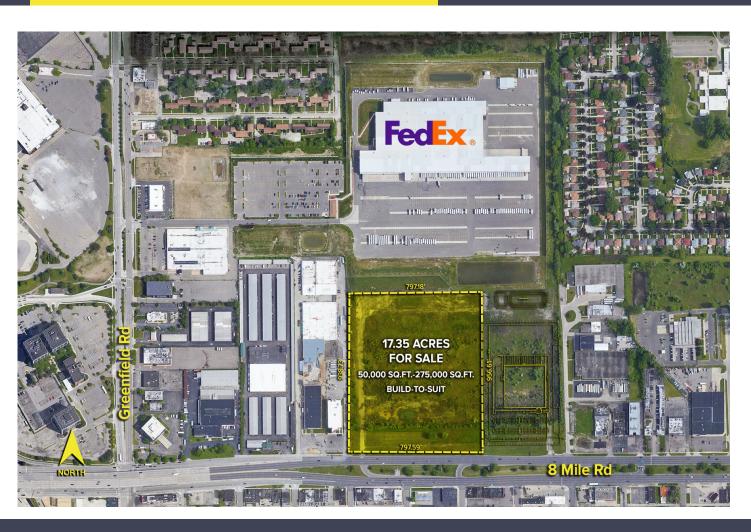

## **MIDTOWN BUSINESS CENTER**

15000 EIGHT MILE ROAD OAK PARK, MICHIGAN

LAND FOR SALE

17.35 Acres Available

## **PROPERTY FEATURES**

- 17.35 acres available
- Lt. Industrial zoning
- All utilities to the site
- Exceptional redevelopment site
- Build-to-suit available
- New road with a new traffic light at Greenfield providing great access
- Price and taxes TBD