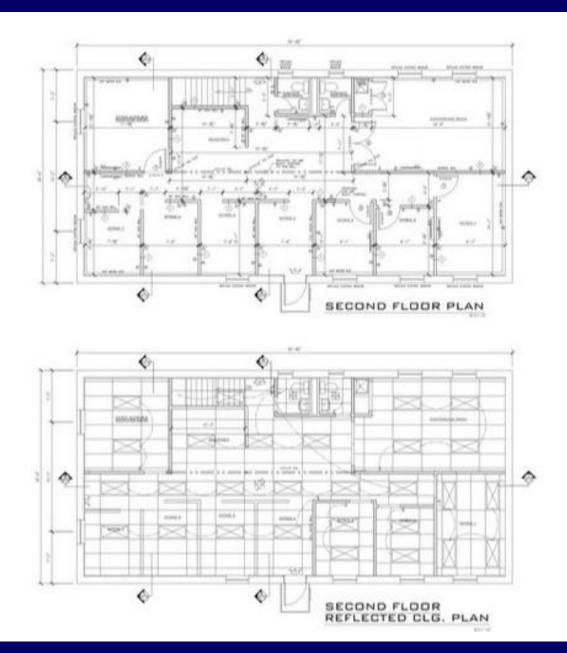

#### Specifications

- 5,000 SF Industrial Property
- 2,500 SF Office Second Floor
- Side Yard
- 16' Ceiling Heights
- One Large Overhead Drive-in Door