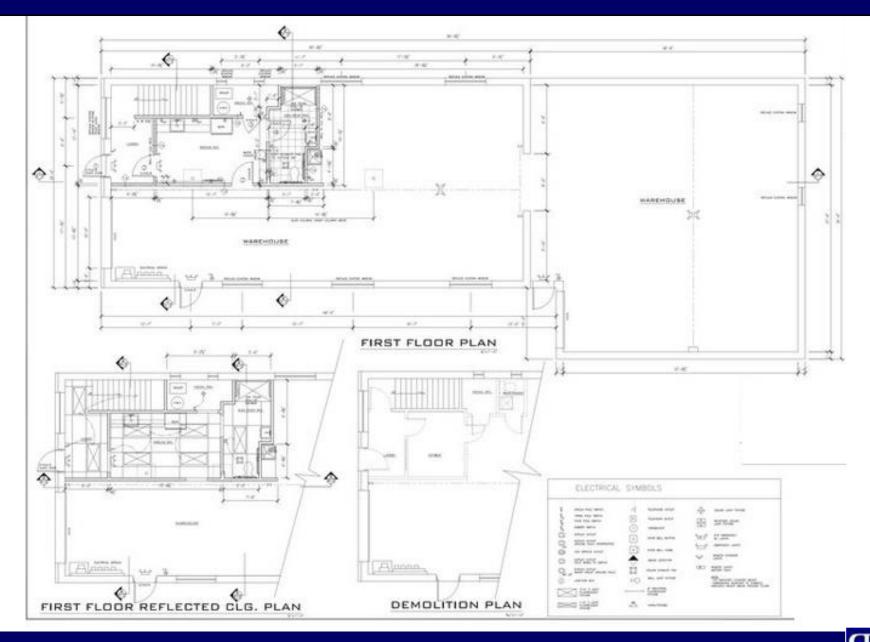

#### Specifications

- 5,000 SF Industrial Property
- 2,500 SF Office Second Floor
- Side Yard
- 16' Ceiling Heights
- One Large Overhead Drive-in Door