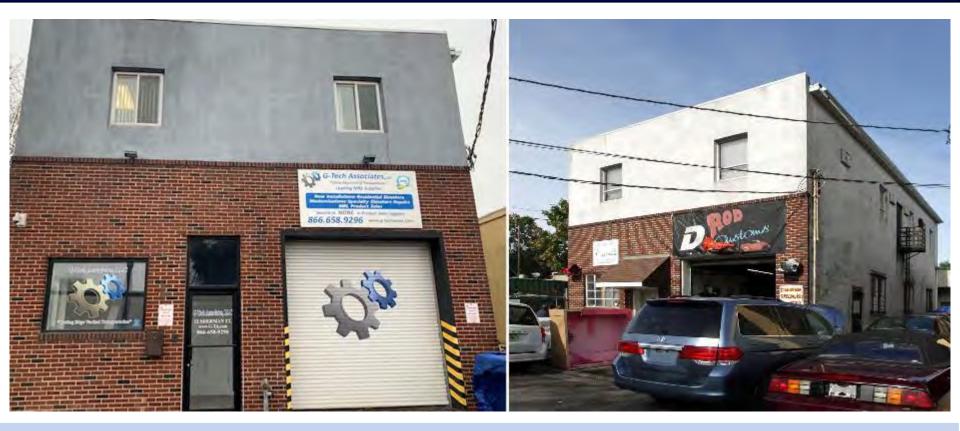

# 5,000 SF Industrial Property For Sale / Lease 12 Sherman Street, Linden, NJ

~ Near Route 1-9, Exit 13 of New Jersey Turnpike & Goethals Bridge ~

For Additional Information Contact:

Jordan Metz, Senior Vice President | Cell 973.493.0385 | jmetz3@me.com Eric Koons, Sales Associate | 908.410.7152 | ekoons@bussel.com

#### Specifications

- 5,000 SF Industrial Property
- 2,500 SF Office Second Floor
- Side Yard
- 16' Ceiling Heights
- One Large Overhead Drive-in Door

#### Location

- Near Route 1-9, and Exit 13 of New Jersey Turnpike
- Great Access to Goethals Bridge to Staten Island and Brooklyn
- Less than 2 Miles to Newark Liberty Airport and Port Newark/Elizabeth
- Proximate to I-78
- 15 Miles to Holland Tunnel to Downtown Manhattan