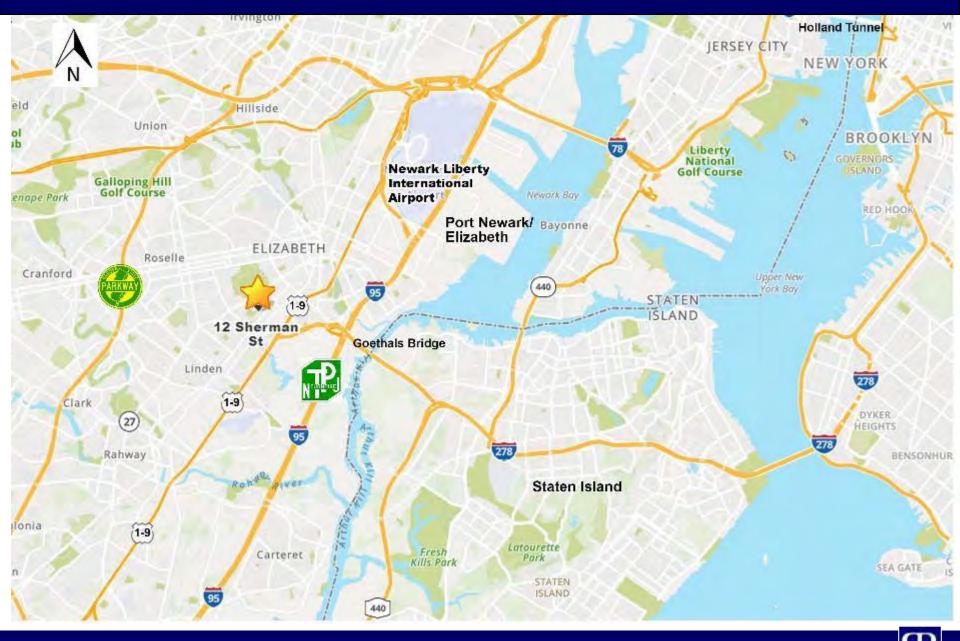

#### Location

- Near Route 1-9, and Exit 13 of New Jersey Turnpike
- Great Access to Goethals Bridge to Staten Island and Brooklyn
- Less than 2 Miles to Newark Liberty Airport and Port Newark/Elizabeth
- Proximate to I-78
- 15 Miles to Holland Tunnel to Downtown Manhattan