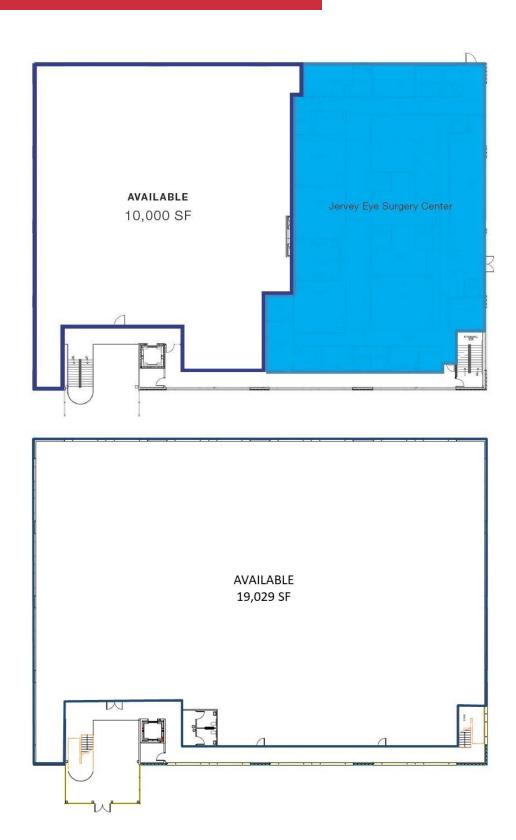

# For Lease Floor Plans

### **Property Features**

- New Class A Medical Building
- 10,000 SF available on 2nd floor
- 19,029 SF available on 3rd floor
- 5:1,000 parking ratio
- Lease rate: \$28.00/SF Full Service
- Tenant improvement: \$40.00/SF
- Expense stop: \$6.00/SF