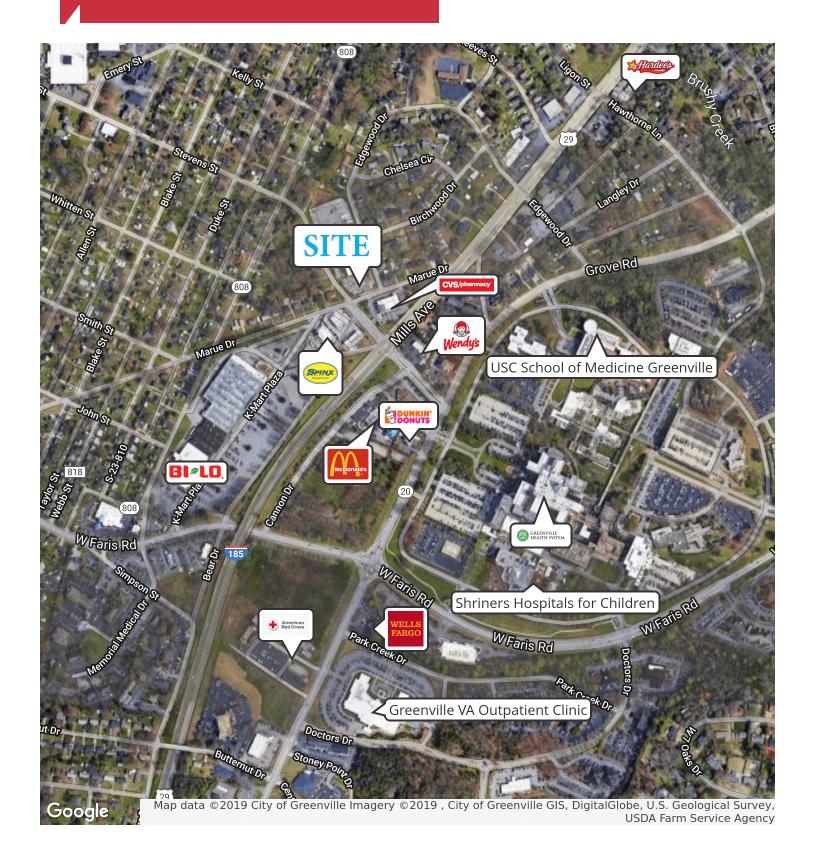

Lease rate: \$28.00/SF Full Service
- Tenant improvement: \$40.00/SF
- Expense stop: \$6.00/SF



### For more information:

#### Shannon Caldwell

864 884 2280 • scaldwell@naiearlefurman.com

NO WARRANTY OR REPRESENTATION, EXPRESS OR IMPLIED, IS MADE AS TO THE ACCURACY OF THE INFORMATION CONTAINED HEREIN, AND THE SAME IS SUBMITTED SUBJECT TO ERRORS, OMISSIONS, CHANGE OF PRICE, RENTAL OR OTHER CONDITIONS, PRIOR SALE, LEASE OR FINANCING, OR WITHDRAWAL WITHOUT NOTICE, AND OF ANY SPECIAL LISTING CONDITIONS IMPOSED BY OUR PRINCIPALS NO WARRANTIES OR REPRESENTATIONS ARE MADE AS TO THE CONDITION OF THE PROPERTY OR ANY HAZARDS CONTAINED THEREIN ARE ANY TO BE IMPLIED.

NAI Earle Furman 101 E Washington St, Greenville, SC 29601 864 232 9040

# For Lease Floor Plans





# For Lease Area Retailers