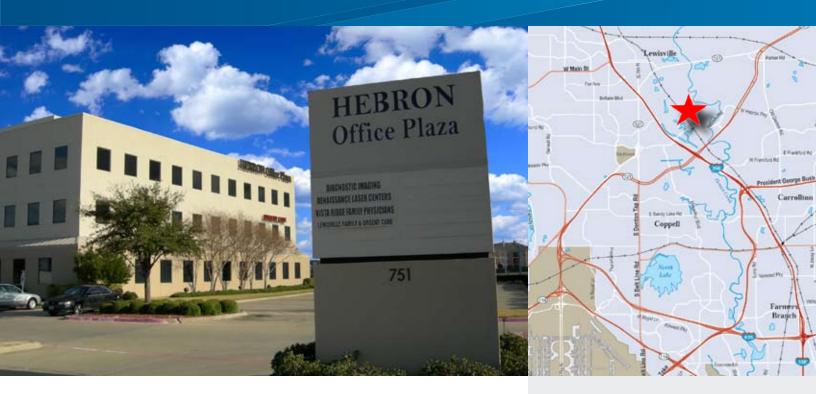

## Hebron Office Plaza

751 HEBRON PARKWAY, LEWISVILLE, TX 75057

## **Property Information**

- > Well located Dallas area office building
- > Excellent building signage for user groups
- > Updated exterior and interior improvements
- > Approximately 40,686 RSF
- > Currently leased +/- 50%
- > High traffic counts
- > Located across from Vista Ridge Regional Mall & Super Target
- > Walking distance to Hebron Light Rail Station (DCTA 2011)