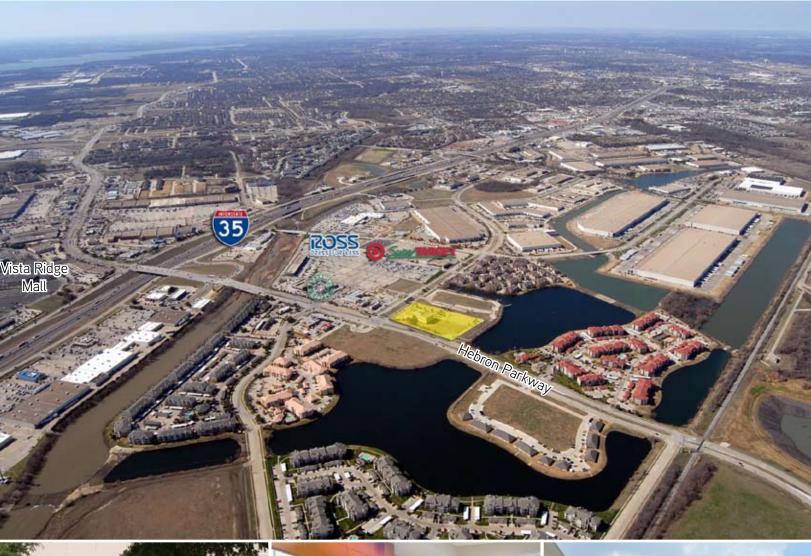

## **Property Information**

- > Well located Dallas area office building
- > Excellent building signage for user groups
- > Updated exterior and interior improvements
- > Approximately 40,686 RSF
- > Currently leased +/- 50%
- > High traffic counts
- > Located across from Vista Ridge Regional Mall & Super Target
- > Walking distance to Hebron Light Rail Station (DCTA 2011)