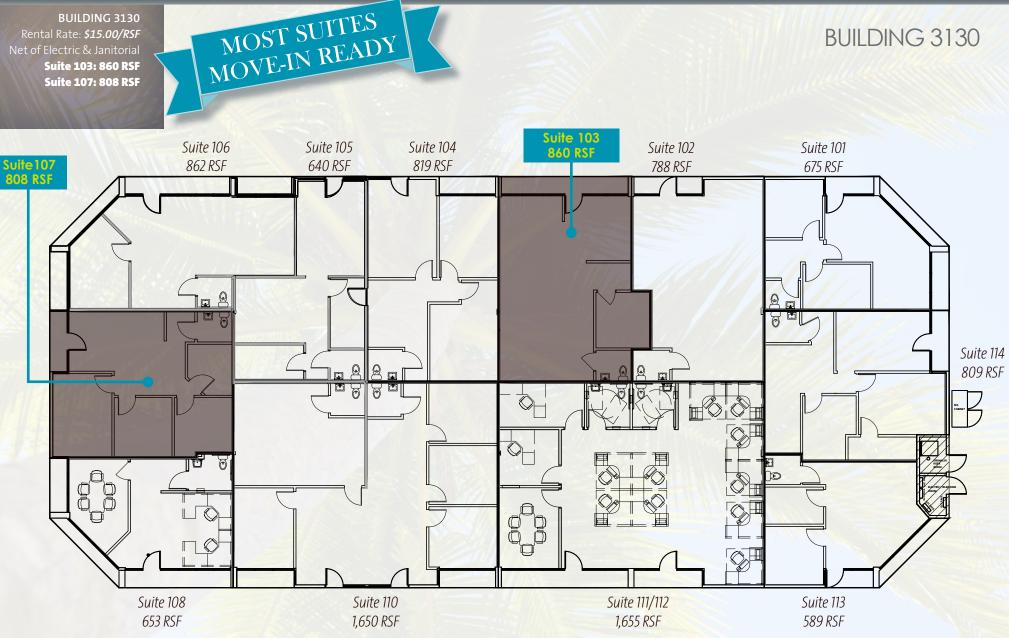

#### BUILDING 3120

Rental Rate: **\$16.00/RSF** Net of Electric & Janitorial **FULLY LEASED** 

AVAILABILITY

BUILDING 3130 Rental Rate: *\$15.00/RSF* Net of Electric & Janitorial **Suite 103: 860 RSF** Suite 107: 808 RSF

> MOST SUITES MOVE-IN READY