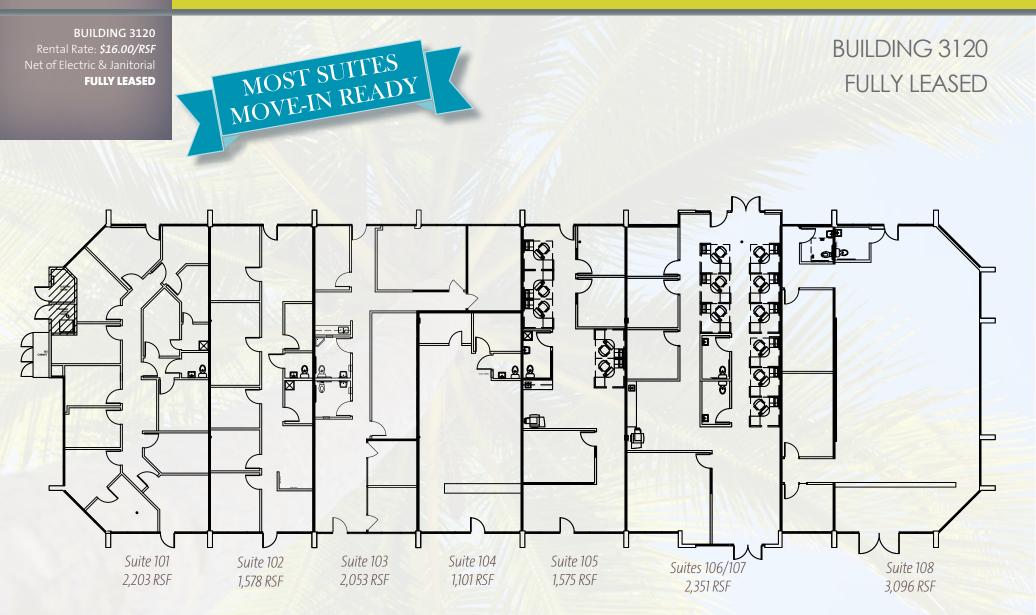

#### BUILDING 3120

Rental Rate: **\$16.00/RSF** Net of Electric & Janitorial **FULLY LEASED** 

AVAILABILITY

BUILDING 3130 Rental Rate: *\$15.00/RSF* Net of Electric & Janitorial **Suite 103: 860 RSF** Suite 107: 808 RSF

> MOST SUITES MOVE-IN READY