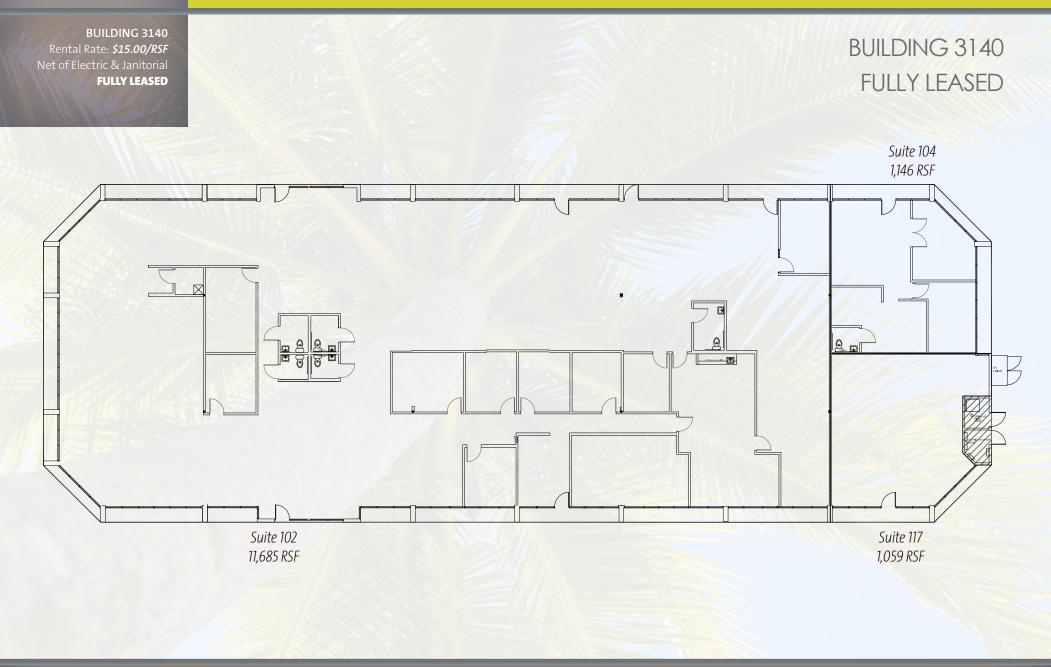

BUILDING 3140 Rental Rate: *\$15.00/RSF* Net of Electric & Janitorial **FULLY LEASED** 

BUILDING 3150 Rental Rate: \$15.00/RSF Net of Electric & Janitorial Suites 117: 1,131 RSF

BUILDING 3160 Rental Rate: *\$16.00/RSF* Net of Electric & Janitorial **FULLY LEASED** 