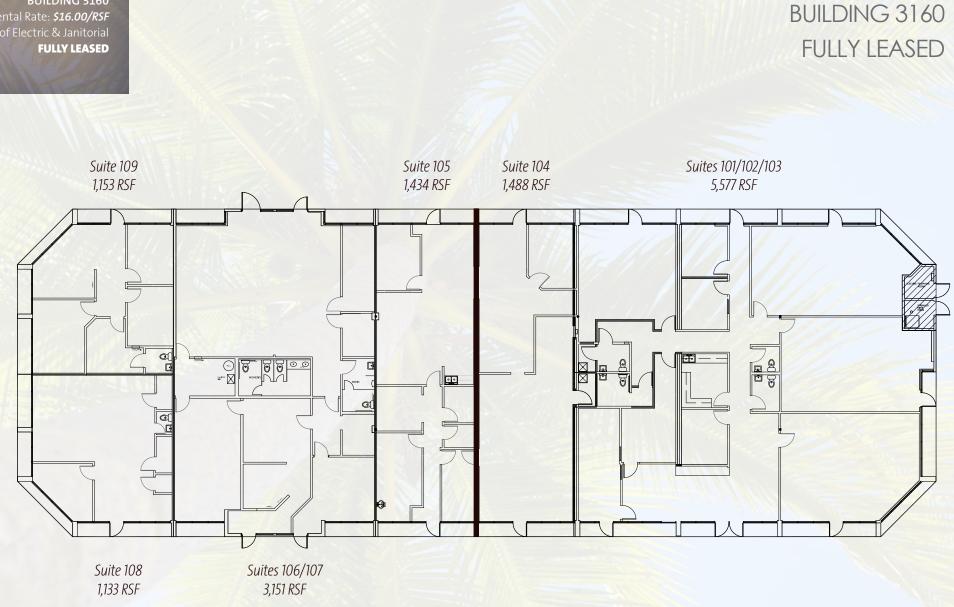

BUILDING 3140 Rental Rate: *\$15.00/RSF* Net of Electric & Janitorial **FULLY LEASED** 

BUILDING 3150 Rental Rate: \$15.00/RSF Net of Electric & Janitorial Suites 117: 1,131 RSF

BUILDING 3160 Rental Rate: *\$16.00/RSF* Net of Electric & Janitorial **FULLY LEASED** 