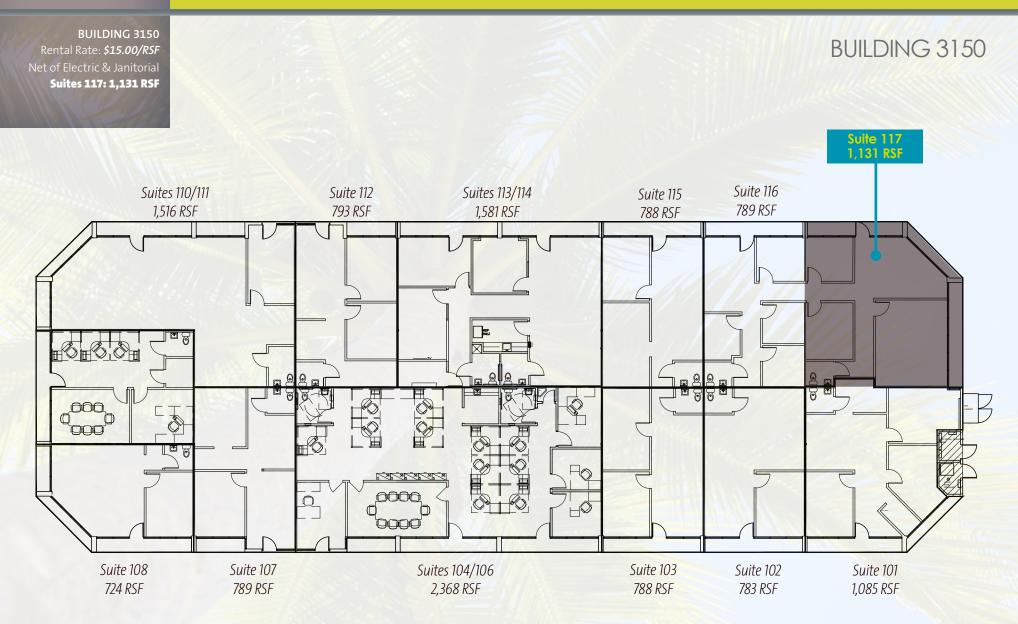

BUILDING 3140 Rental Rate: *\$15.00/RSF* Net of Electric & Janitorial **FULLY LEASED** 

BUILDING 3150 Rental Rate: \$15.00/RSF Net of Electric & Janitorial Suites 117: 1,131 RSF

BUILDING 3160 Rental Rate: *\$16.00/RSF* Net of Electric & Janitorial **FULLY LEASED** 