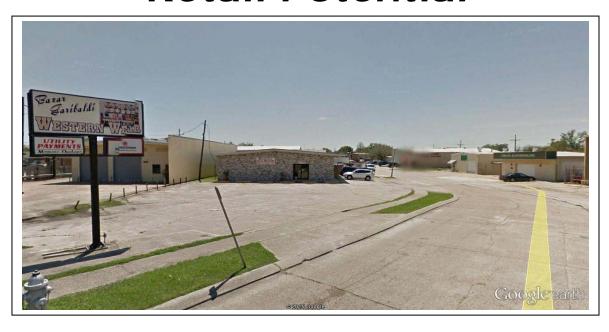

## For Sale or Lease Retail Potential

**LOCATION:** 1610 Belle Chasse Hwy, City of Gretna

Corner of Enterprise Drive, near Whitney Avenue

**DESCRIPTION:** 4,000 S/f free-standing building; 50' x 80'

- Parking for 21 cars

- Excellent exposure to high traffic artery

Existing Pole Signage at Street

**SALE PRICE:** \$399,000

**LEASE PRICE:** \$3,500.00/Month, Modified Gross

1700 Central Boulevard Harvey, Louisiana 70058 (504) 366-6800 www.jackstumpf.com Contact: Joseph