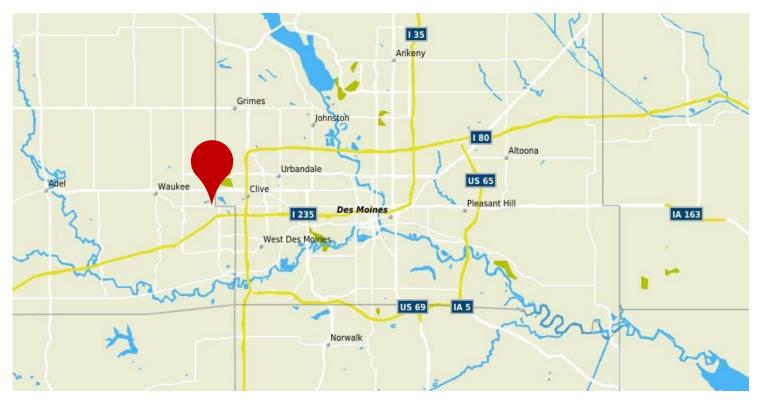

## Location Overview

| 2016 Demographics |           |          |          |
|-------------------|-----------|----------|----------|
|                   | 1 Mile    | 3 Miles  | 5 Miles  |
| Population        | 5,223     | 62,737   | 121,852  |
| Households        | 1,785     | 24,040   | 48,408   |
| Average HH Income | \$156,625 | \$92,584 | \$84,205 |
| Median Age        | 41.0      | 34.4     | 35.6     |

| Traffic Counts       |            |  |  |
|----------------------|------------|--|--|
| University Ave (E)   | 31,242 VPD |  |  |
| University Ave (W)   | 21,200 VPD |  |  |
| 142 <sup>nd</sup> St | 8,500 VPD  |  |  |