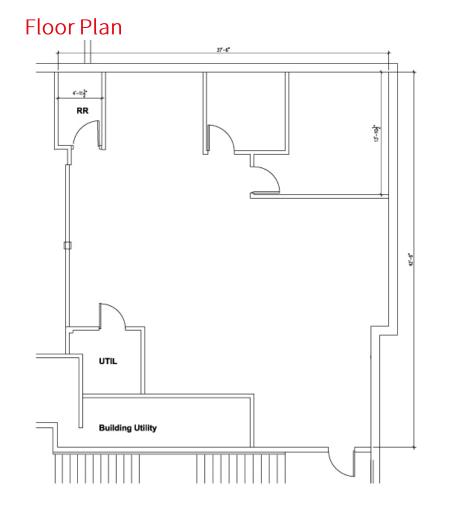

## Availability & Terms

- 1,504 RSF shell space
- \$10.00/SF NNN
- CAM = \$6.00/SF (tenant responsible for janitorial, electric, gas, water, which are metered separately)