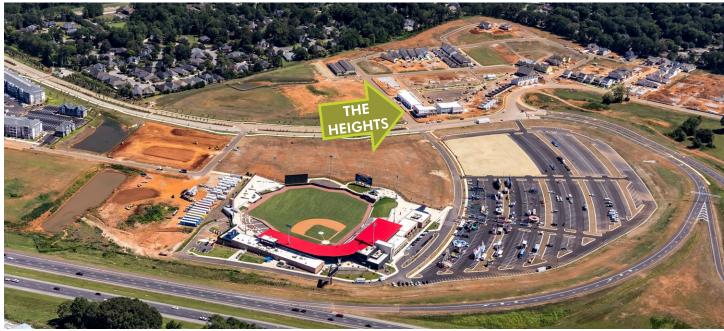

#### **BUILT-IN CUSTOMER BASE**

The Heights District at Town Madison offers a unique opportunity to be in the middle of the action at Town Madison. The property is located within immediate walking distance to Toyota Field, allowing tenants to benefit from game day crowds and attendees at the regularly programmed events that will take place at the stadium year-round.

Additionally, the property will be the neighborhood destination for residents of the 3,000 planned residential units, at Town Madison. The built-in customer base available to retailers and restaurants in The Heights district is unmatched.

- Neighborhood center for 3,000 planned residential units at Town Madison
- Walking distance to homes, apartments, and Toyota Field
- Storefronts and patio spaces feature views of Toyota Field
- Situated along Town Madison Boulevard, the main entrance into Town Madison from the I-565 entrance ramp to the development