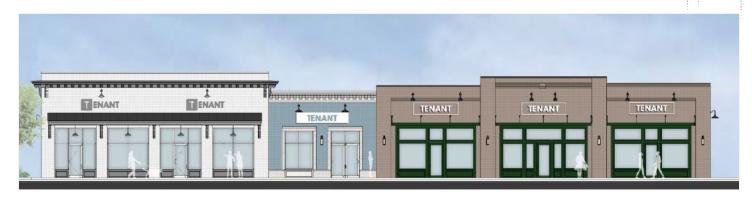

#### **BUILT-IN CUSTOMER BASE**

The Heights District at Town Madison offers a unique opportunity to be in the middle of the action at Town Madison. The property is located within immediate walking distance to Toyota Field, allowing tenants to benefit from game day crowds and attendees at the regularly programmed events that will take place at the stadium year-round.

- Neighborhood center for 3,000 planned residential units at Town Madison
- Walking distance to homes, apartments, and Toyota Field
- Storefronts and patio spaces feature views of Toyota Field
- Situated along Town Madison Boulevard, the main entrance into Town Madison from the I-565 entrance ramp to the development