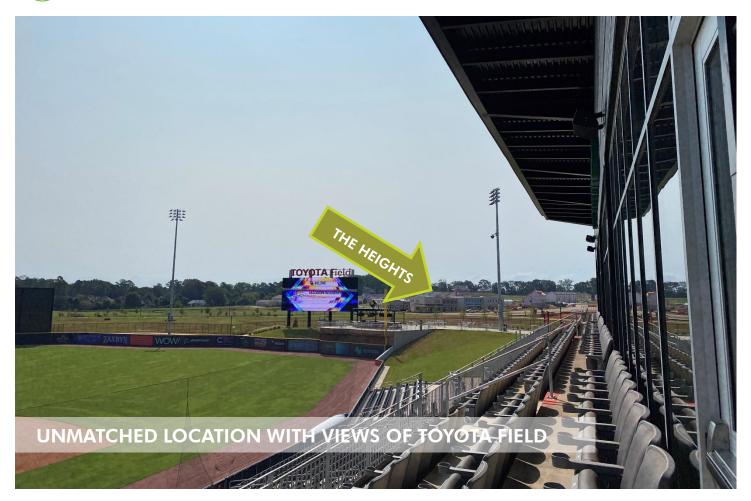

- Neighborhood center for 3,000 planned residential units at Town Madison
- Walking distance to homes, apartments, and Toyota Field
- Storefronts and patio spaces feature views of Toyota Field
- Situated along Town Madison Boulevard, the main entrance into Town Madison from the I-565 entrance ramp to the development