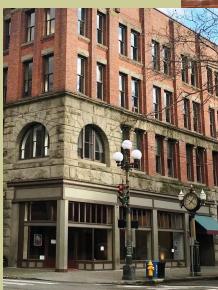

## For Lease - Quality Loft Office Space

*"Brick walls, wood floors, conference room, create a great work space"* 

THE GLOBE BLDG. – 1ST AVE. S. & S. MAIN 1,500 RSF OF OPEN PLAN OFFICE SPACE

- Best Loft Office Building in Pioneer Square.
- High ceilings, tall brick walls, and wood floors.
- Modern indirect lighting & tall operable windows.
- Common Conference Room and Bike Room.
- Close to Streetcar, Link Light Rail & WA St. Ferry.