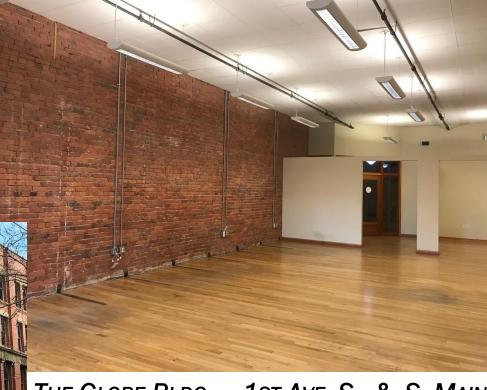

## For Lease - Quality Loft Office Space

*"Brick walls, wood floors, conference room, create a great work space"* 

THE GLOBE BLDG. – 1ST AVE. S. & S. MAIN 1,500 RSF OF OPEN PLAN OFFICE SPACE

- Best Loft Office Building in Pioneer Square.
- High ceilings, tall brick walls, and wood floors.
- Modern indirect lighting & tall operable windows.
- Common Conference Room and Bike Room.
- Close to Streetcar, Link Light Rail & WA St. Ferry.