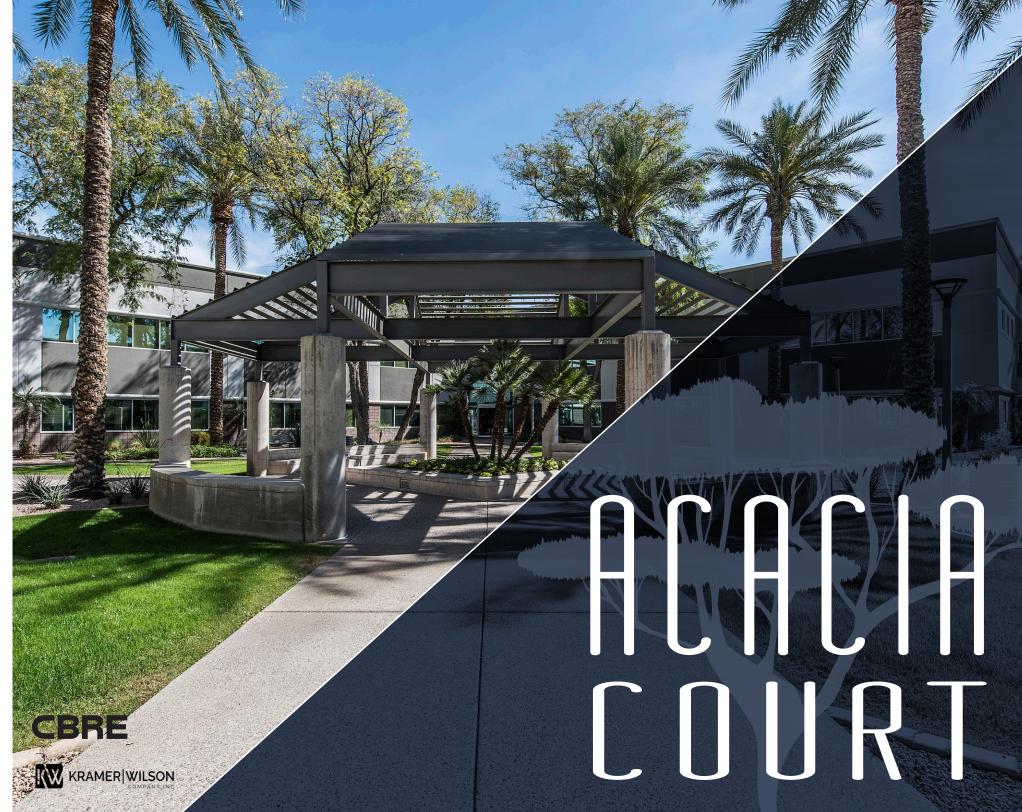

## **PROPERTY FEATURES**

BUILDING SIZE | ±105,281 SF

MOVE-IN READY SPEC SUITES

LOCATION | LESS THAN 1 MILE TO I-10 FREEWAY

PARKING RATIO | 4.0/1,000

YEAR BUILT | 2000; RENOVATED 2011

(Dependentie)

ACACIA COURT is a ±105,281 SF

two-building, multi-tenant office complex that features high-end finishes with an attractive center courtyard. The buildings boast extensive window lines and were designed for small to mid-sized tenants.