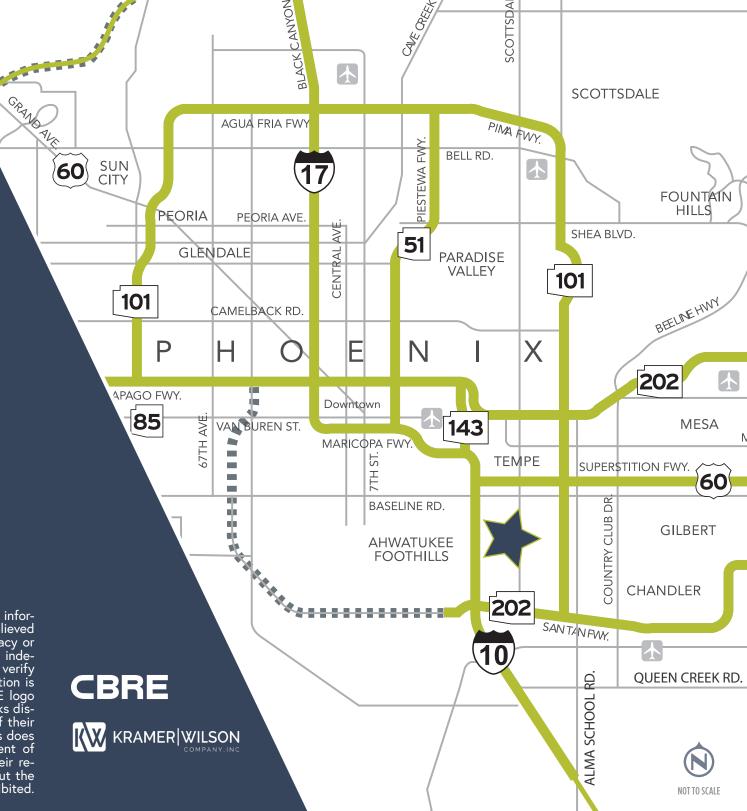

#### LOCATED IN THE VIBRANT SOUTH TEMPE/AHWATUKEE SUBMARKET

Acacia Court benefits from its strategic location along Elliot Road, the primary east-west arterial through the East Valley cities of Tempe, Mesa, Chandler and Gilbert.

### LESS THAN ONE MILE

from Interstate 10 freeway, two miles to US 60 and four miles from Loop 101 freeway, providing quick access to Metropolitan Phoenix.

#### OVER ±7.8M SF OF RETAIL

within a three-mile radius of the project providing abundant dining and retail options.