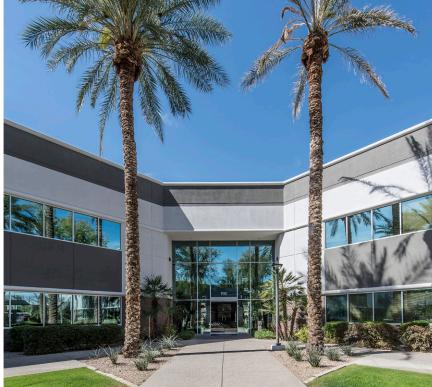

## **PROPERTY FEATURES**

BUILDING SIZE | ±105,281 SF

MOVE-IN READY SPEC SUITES

LOCATION | LESS THAN 1 MILE TO I-10 FREEWAY

PARKING RATIO | 4.0/1,000

YEAR BUILT | 2000; RENOVATED 2011

(Dependentie)

ACACIA COURT is a ±105,281 SF

two-building, multi-tenant office complex that features high-end finishes with an attractive center courtyard. The buildings boast extensive window lines and were designed for small to mid-sized tenants.