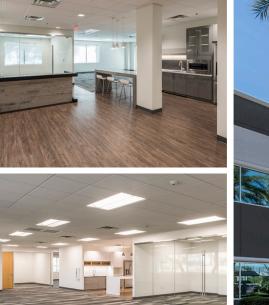

## **PROPERTY FEATURES**

BUILDING SIZE | ±105,281 SF

MOVE-IN READY SPEC SUITES

LOCATION | LESS THAN 1 MILE TO I-10 FREEWAY

PARKING RATIO | 4.0/1,000

YEAR BUILT | 2000; RENOVATED 2011

(Dependentie)

ACACIA COURT is a ±105,281 SF

two-building, multi-tenant office complex that features high-end finishes with an attractive center courtyard. The buildings boast extensive window lines and were designed for small to mid-sized tenants.