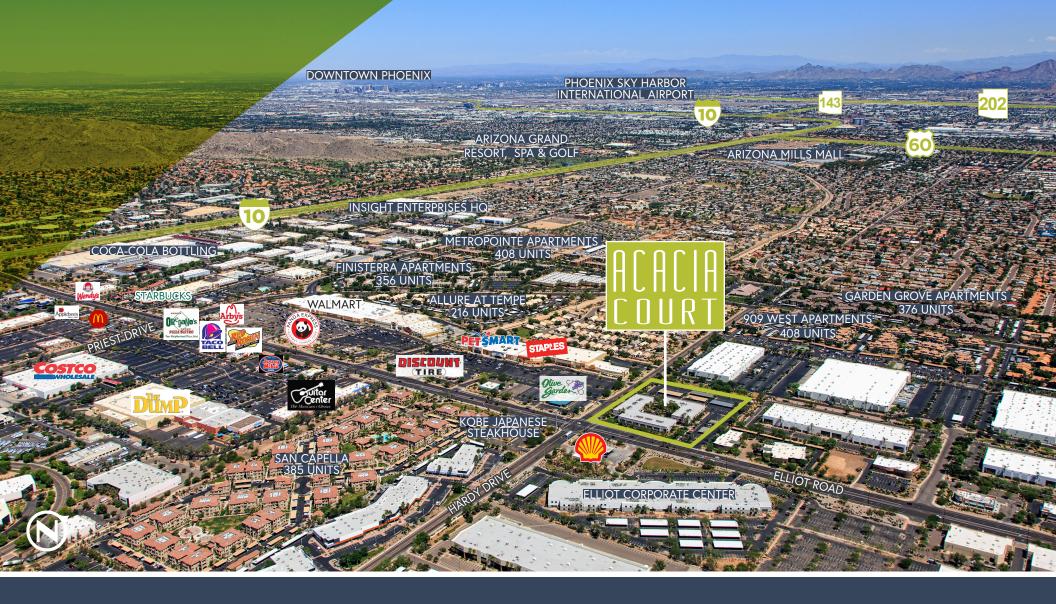

#### LOCATED IN THE VIBRANT SOUTH TEMPE/AHWATUKEE SUBMARKET

Acacia Court benefits from its strategic location along Elliot Road, the primary east-west arterial through the East Valley cities of Tempe, Mesa, Chandler and Gilbert.

### LESS THAN ONE MILE

from Interstate 10 freeway, two miles to US 60 and four miles from Loop 101 freeway, providing quick access to Metropolitan Phoenix.

#### OVER ±7.8M SF OF RETAIL

within a three-mile radius of the project providing abundant dining and retail options.