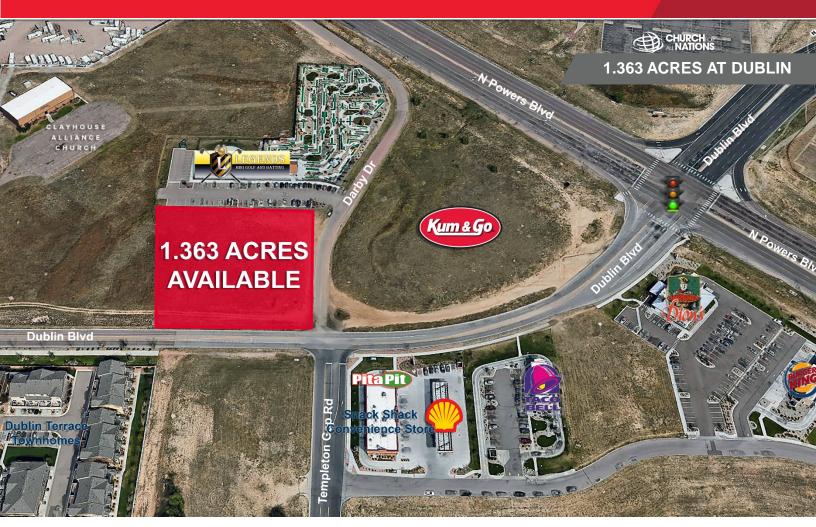

### LAND FOR SALE 5670 DUBLIN BLVD COLORADO SPRINGS, CO 80918

# PROPERTY FEATURES

The site is located near the intersection of Dublin Blvd and N. Powers Blvd., and offers excellent visibility at this high-demand retail area.

Excellent demographics.

Future signalized intersection of Dublin Blvd. & Dalby Dr. ensure excellent access and frontage. Area boasts many nearby homes and numerous successful quick-serve restaurants.

### LAND FOR SALE 5670 DUBLIN BLVD COLORADO SPRINGS, CO 80918

| BUILDING FEATURES |                       | DEMOGRAPHICS                       | 1 MILE        | 2 MILE   | 3 MILE   |
|-------------------|-----------------------|------------------------------------|---------------|----------|----------|
| LOT SIZE          | 1.363 Acres           | EST. POPULATION (2016)             | 13,862        | 56,625   | 113,604  |
| TAX ASSESSOR #    | 6312413006            |                                    |               |          |          |
| SALE PRICE        | \$12.50 PSF/\$742,153 | AVG. HOUSEHOLD INCOME              | \$88,426      | \$94,935 | \$92,362 |
| ZONING            | PBC                   | TRAFFIC COUNT<br>(Powers & Dublin) | 49,886<br>vpd |          |          |