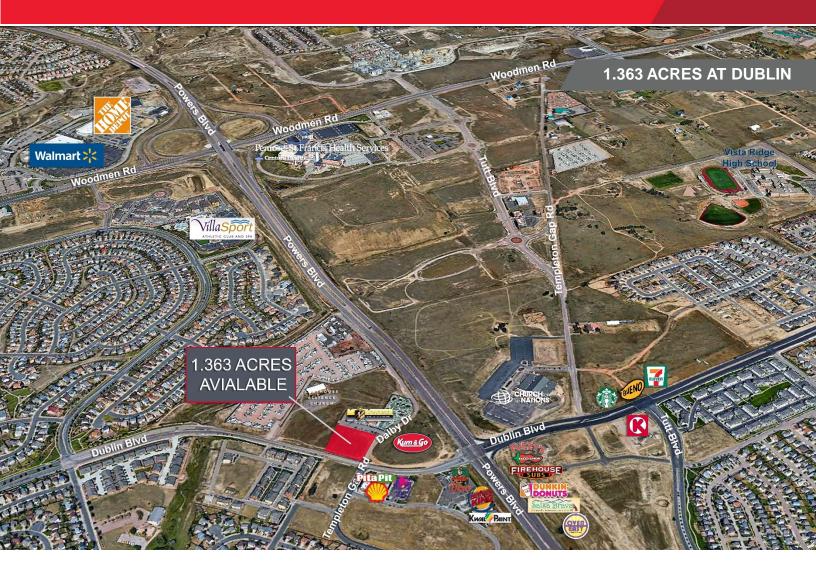

### LAND FOR SALE 5670 DUBLIN BLVD COLORADO SPRINGS, CO 80918

# PROPERTY FEATURES

The site is located near the intersection of Dublin Blvd and N. Powers Blvd., and offers excellent visibility at this high-demand retail area.

Excellent demographics.

Future signalized intersection of Dublin Blvd. & Dalby Dr. ensure excellent access and frontage. Area boasts many nearby homes and numerous successful quick-serve restaurants.

### LAND FOR SALE 5670 DUBLIN BLVD COLORADO SPRINGS, CO 80918

| BUILDING FEATURES |                       | DEMOGRAPHICS                       | 1 MILE        | 2 MILE   | 3 MILE   |
|-------------------|-----------------------|------------------------------------|---------------|----------|----------|
| LOT SIZE          | 1.363 Acres           | EST. POPULATION (2016)             | 13,862        | 56,625   | 113,604  |
| TAX ASSESSOR #    | 6312413006            |                                    |               |          |          |
| SALE PRICE        | \$12.50 PSF/\$742,153 | AVG. HOUSEHOLD INCOME              | \$88,426      | \$94,935 | \$92,362 |
| ZONING            | PBC                   | TRAFFIC COUNT<br>(Powers & Dublin) | 49,886<br>vpd |          |          |