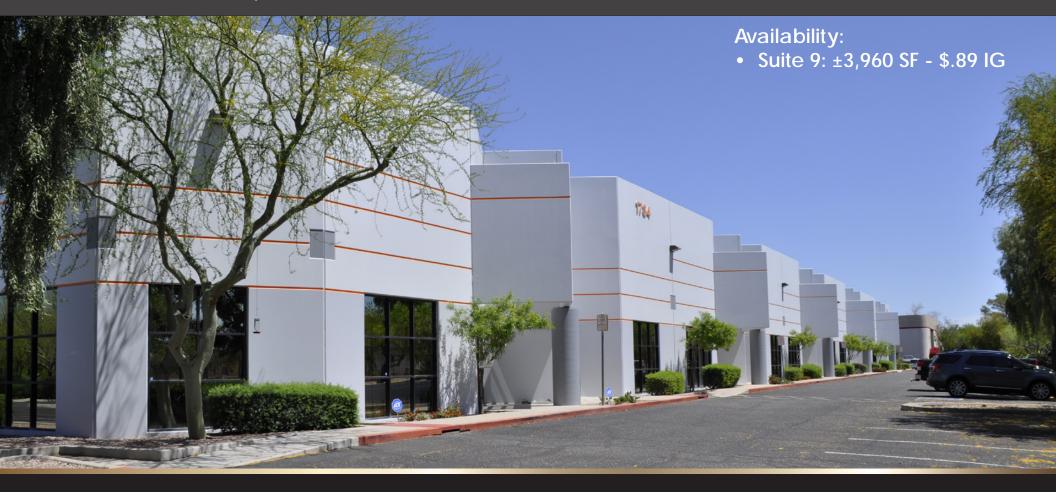

## Industrial Space for Lease 1734 W. Williams Dr | Phoenix, AZ

- Aggressive Lease Rates
- 25% Office Build Out
- CP/BP Zoning, City of Phoenix

The information contained herein has been obtained from various sources. We have

purchase of the property. All offerings are subject to prior sale, lease, or withdrawal

• Tilt-up Construction

from the market without prior notice.

- Fully Sprinklered
- 18' Clear Height
- Evap Cooled Warehouses
- 12' X 14' Grade Level Doors

Keith Clark M 602,740,7869 kclark@cpiaz.com

- 120/208V, 200amps, 3ph
- Frontage on Williams Road
- Directly North of Deer Valley Airport
- Good Access to 1-17 freeway

TEMPE: 2323 W. University Drive, Tempe, AZ 85281 | 480.966.2301 SCOTTSDALE: 8777 N. Gainey Center Dr., Suite 245, Scottsdale, AZ 85258 | www.cpiaz.com