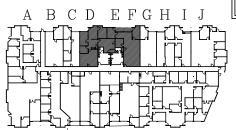

187,865 Sq. Ft. OFFICE/FLEX/INDUSTRIAL

6800 N. Broadway, Denver, CO 80221

Suite 6850 E, 5,086 SF

- 14' Clear
- 1 Dock Door
- Available Now

187,865 Sq. Ft. OFFICE/FLEX/INDUSTRIAL

6800 N. Broadway, Denver, CO 80221

Suite 6820 D-F, 3,173 SF

- 1,680 SF Office
- 14' Clear
- 2 Drive-In Doors 9' x 10'
- Available Now

187,865 Sq. Ft. INDUSTRIAL

6800 N. Broadway, Denver, CO 80221

Suite 6820 G, 1,066 SF

- 160 SF Office
- 1 Drive-In Door 10'x12'
- Available Now

187,865 Sq. Ft. OFFICE/FLEX/INDUSTRIAL

6800 N. Broadway, Denver, CO 80221

Suite 6820 H&I, 2,336 SF

- 1,800 SF Office
- 14' Clear
- 1 Drive-In Door 10' x 10'
- Available Now

187,865 Sq. Ft. OFFICE/FLEX/INDUSTRIAL

6800 N. Broadway, Denver, CO 80221

Suite 6820 R&S, 3,390 SF

- 1,920 SF Office
- 14' Clear
- 1 Drive-In Door 10' x 10'
- Available Now

187,865 Sq. Ft. OFFICE/FLEX/INDUSTRIAL

6800 N. Broadway, Denver, CO 80221

Suite 6810 C, 2,837 SF

- 1,730 SF Office
- 14' Clear
- 1 Drive-In Door
- Available Now

187,865 Sq. Ft. OFFICE/FLEX/INDUSTRIAL

6800 N. Broadway, Denver, CO 80221

Suite 6800 106, 1,729 SF

- All Office
- Available Now