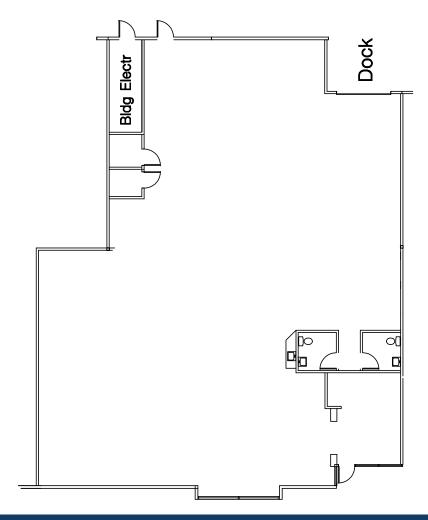

187,865 Sq. Ft. OFFICE/FLEX/INDUSTRIAL

6800 N. Broadway, Denver, CO 80221

Suite 6850 E, 5,086 SF

- 14' Clear
- 1 Dock Door
- Available Now

187,865 Sq. Ft. OFFICE/FLEX/INDUSTRIAL

6800 N. Broadway, Denver, CO 80221