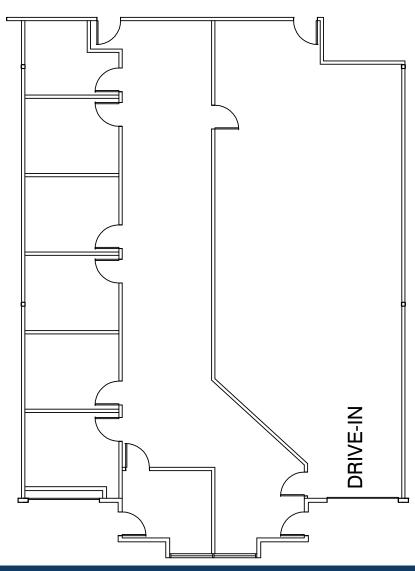

Suite 6820 D-F, 3,173 SF

- 1,680 SF Office
- 14' Clear
- 2 Drive-In Doors 9' x 10'
- Available Now

187,865 Sq. Ft. INDUSTRIAL

6800 N. Broadway, Denver, CO 80221

Suite 6820 G, 1,066 SF

- 160 SF Office
- 1 Drive-In Door 10'x12'
- Available Now