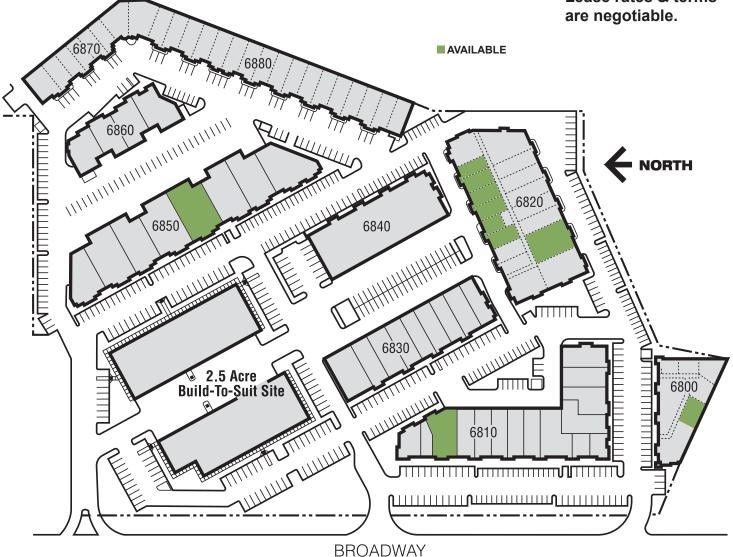

187,865 Sq. Ft. OFFICE/FLEX/INDUSTRIAL

6800-6880 N. Broadway, Denver CO 80221

Lease rates & terms

- 8 High-quality buildings
- Prime 2.5 acre site also available at park entry for build-to-suit development up to 46,465 sq. ft.
- Highly visible and accessible at the confluence of I-25, US-36 and I-76
- Attractively designed facilities in a well landscaped setting offer flexibility for a wide range of small to large users
- Single-story design

- Fully sprinklered buildings
- High speed Internet access available
- 10' Glass height
- Individual HVAC units
- 10' x 10' Drive-in doors
- 14'-16' Clear ceiling height
- Local ownership
- Responsive, professional management

187,865 Sq. Ft. OFFICE/FLEX/INDUSTRIAL

6800 N. Broadway, Denver, CO 80221

Suite 6850 E, 5,086 SF

- 14' Clear
- 1 Dock Door
- Available Now

187,865 Sq. Ft. OFFICE/FLEX/INDUSTRIAL

6800 N. Broadway, Denver, CO 80221

Suite 6820 D-F, 3,173 SF

- 1,680 SF Office
- 14' Clear
- 2 Drive-In Doors 9' x 10'
- Available Now

187,865 Sq. Ft. INDUSTRIAL

6800 N. Broadway, Denver, CO 80221

Suite 6820 G, 1,066 SF

- 160 SF Office
- 1 Drive-In Door 10'x12'
- Available Now

187,865 Sq. Ft. OFFICE/FLEX/INDUSTRIAL

6800 N. Broadway, Denver, CO 80221

Suite 6820 H&I, 2,336 SF

- 1,800 SF Office
- 14' Clear
- 1 Drive-In Door 10' x 10'
- Available Now

187,865 Sq. Ft. OFFICE/FLEX/INDUSTRIAL

6800 N. Broadway, Denver, CO 80221

Suite 6820 R&S, 3,390 SF

- 1,920 SF Office
- 14' Clear
- 1 Drive-In Door 10' x 10'
- Available Now

187,865 Sq. Ft. OFFICE/FLEX/INDUSTRIAL

6800 N. Broadway, Denver, CO 80221

Suite 6810 C, 2,837 SF

- 1,730 SF Office
- 14' Clear
- 1 Drive-In Door
- Available Now

187,865 Sq. Ft. OFFICE/FLEX/INDUSTRIAL

6800 N. Broadway, Denver, CO 80221

Suite 6800 106, 1,729 SF

- All Office
- Available Now