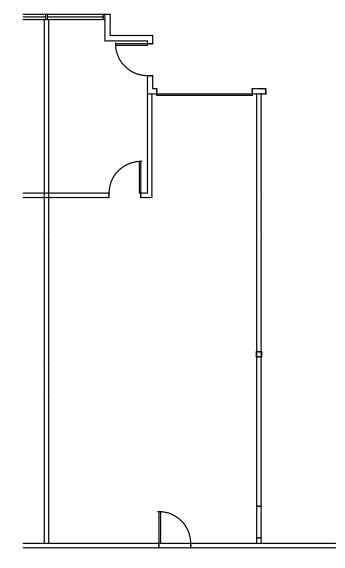

Suite 6810 C, 2,837 SF

- 1,730 SF Office
- 14' Clear
- 1 Drive-In Door
- Available Now

187,865 Sq. Ft. OFFICE/FLEX/INDUSTRIAL

6800 N. Broadway, Denver, CO 80221

Suite 6800 106, 1,729 SF

- All Office
- Available Now