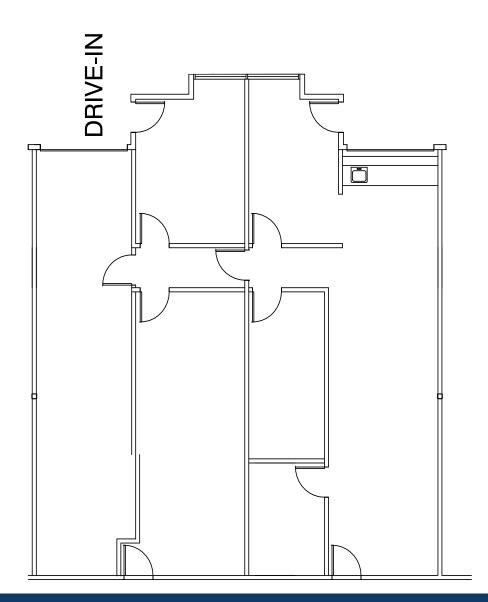

Suite 6820 D-F, 3,173 SF

- 1,680 SF Office
- 14' Clear
- 2 Drive-In Doors 9' x 10'
- Available Now

187,865 Sq. Ft. INDUSTRIAL

6800 N. Broadway, Denver, CO 80221

Suite 6820 G, 1,066 SF

- 160 SF Office
- 1 Drive-In Door 10'x12'
- Available Now