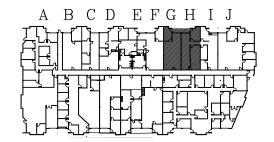

187,865 Sq. Ft. OFFICE/FLEX/INDUSTRIAL

6800 N. Broadway, Denver, CO 80221

Suite 6820 H&I, 2,336 SF

- 1,800 SF Office
- 14' Clear
- 1 Drive-In Door 10' x 10'
- Available Now

187,865 Sq. Ft. OFFICE/FLEX/INDUSTRIAL