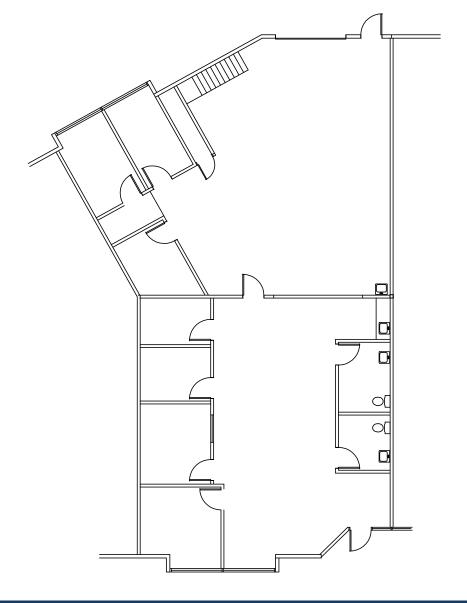

Suite 6810 C, 2,837 SF

- 1,730 SF Office
- 14' Clear
- 1 Drive-In Door
- Available Now

187,865 Sq. Ft. OFFICE/FLEX/INDUSTRIAL

6800 N. Broadway, Denver, CO 80221

Suite 6800 106, 1,729 SF

- All Office
- Available Now