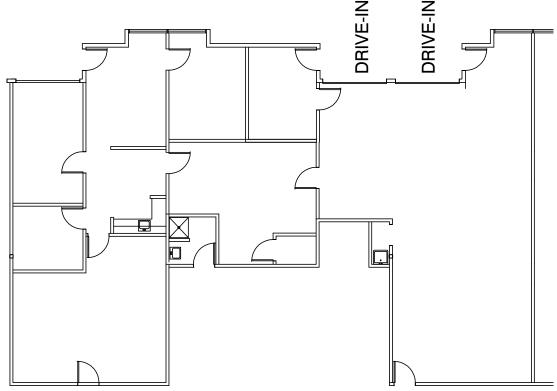

Suite 6820 D-F, 3,173 SF

- 1,680 SF Office
- 14' Clear
- 2 Drive-In Doors 9' x 10'
- Available Now

187,865 Sq. Ft. INDUSTRIAL

6800 N. Broadway, Denver, CO 80221

Suite 6820 G, 1,066 SF

- 160 SF Office
- 1 Drive-In Door 10'x12'
- Available Now

187,865 Sq. Ft. OFFICE/FLEX/INDUSTRIAL

6800 N. Broadway, Denver, CO 80221

Suite 6820 H&I, 2,336 SF

- 1,800 SF Office
- 14' Clear
- 1 Drive-In Door 10' x 10'
- Available Now

187,865 Sq. Ft. OFFICE/FLEX/INDUSTRIAL

6800 N. Broadway, Denver, CO 80221

Suite 6820 R&S, 3,390 SF

- 1,920 SF Office
- 14' Clear
- 1 Drive-In Door 10' x 10'
- Available Now

187,865 Sq. Ft. OFFICE/FLEX/INDUSTRIAL

6800 N. Broadway, Denver, CO 80221