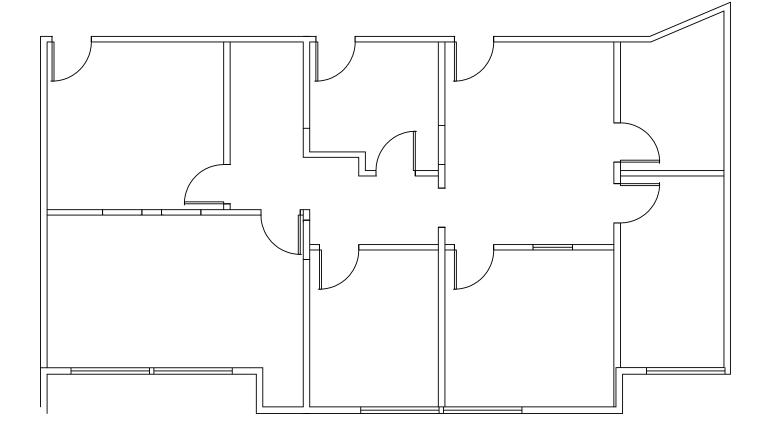

Suite 6820 D-F, 3,173 SF

- 1,680 SF Office
- 14' Clear
- 2 Drive-In Doors 9' x 10'
- Available Now

187,865 Sq. Ft. INDUSTRIAL

6800 N. Broadway, Denver, CO 80221

Suite 6820 G, 1,066 SF

- 160 SF Office
- 1 Drive-In Door 10'x12'
- Available Now