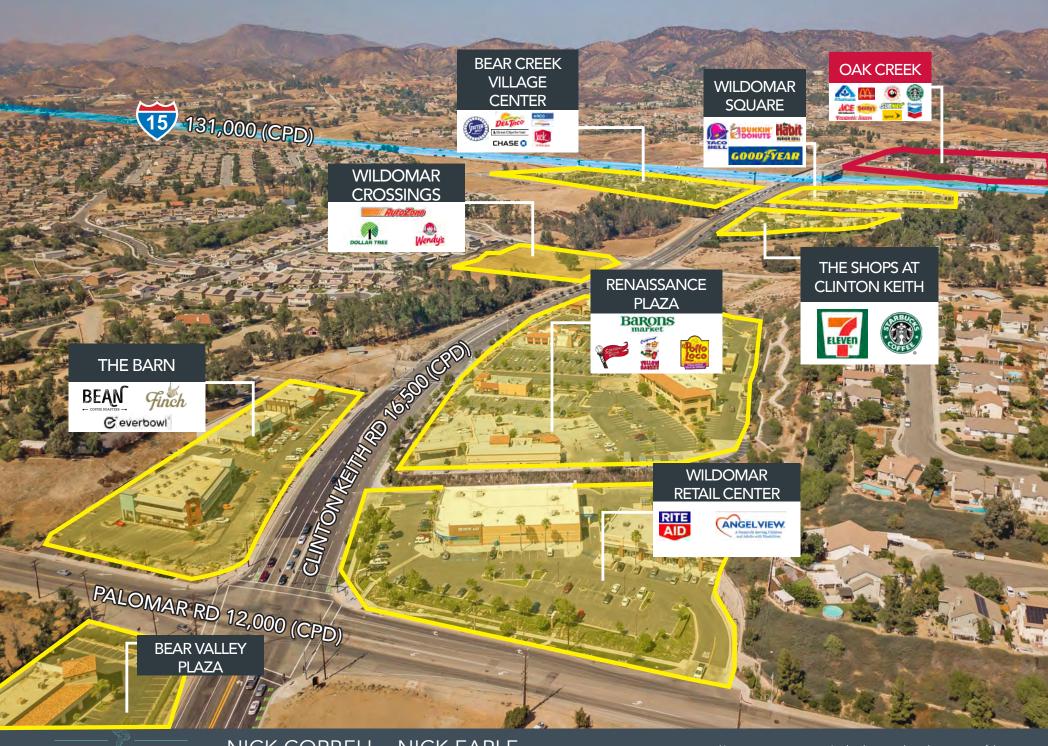

# **HIGHLIGHTS:**

- JOIN: ALBERTSON'S, STARBUCKS, PANDA EXPRESS, WABA GRILL AND SHELL GAS STATION IN THIS A+ RETAIL LOCATION
- CLOSE TO I-15 ON RAMP
- FANTASTIC VISIBILITY TO CLINTON KEITH WITH PROMINENT MONUMENT SIGNAGE AVAILABLE.
- STRATEGICALLY LOCATED IN DOMINANT SHOPPING CENTER AT I-15 FREEWAY AND CLINTON KEITH RD. (MAJOR ARTERIAL IN WILDOMAR).
- VERY STRONG GROWTH AREA WITH A LOT OF RESIDENTIAL CONSTRUCTION
- HEAVY DAYTIME TRAFFIC

### TRAFFIC COUNTS

16,500 CPD

131,000 CPD

Clinton Keith Road

I-15 Fwy at Clinton Keith Rd

Regis

**NICK CORBELL** 

ncorbell@leetemecula.com P: 951.445.4522 DRE # 01932821 **NICK EARLE** 