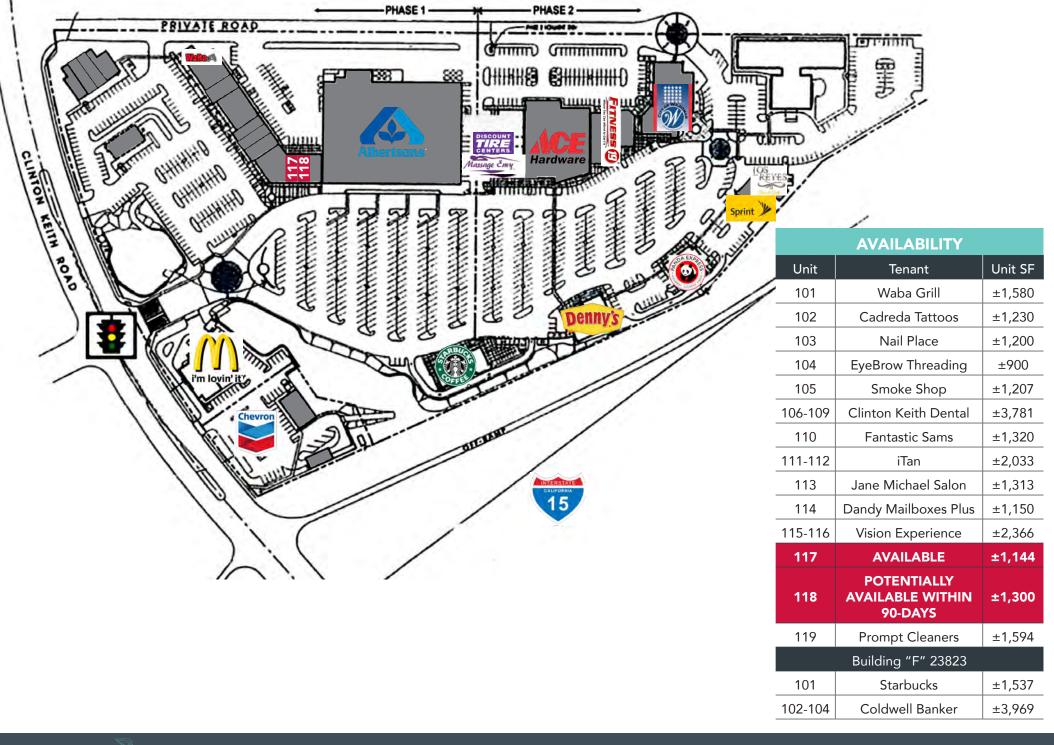

# OAK CREEK SHOPPING CENTER

23905 CLINTON KEITH ROAD WILDOMAR, CA

# **HIGHLIGHTS:**

- JOIN: ALBERTSON'S, STARBUCKS, PANDA EXPRESS, WABA GRILL AND SHELL GAS STATION IN THIS A+ RETAIL LOCATION
- CLOSE TO I-15 ON RAMP
- FANTASTIC VISIBILITY TO CLINTON KEITH WITH PROMINENT MONUMENT SIGNAGE AVAILABLE.
- STRATEGICALLY LOCATED IN DOMINANT SHOPPING CENTER AT I-15 FREEWAY AND CLINTON KEITH RD. (MAJOR ARTERIAL IN WILDOMAR).
- VERY STRONG GROWTH AREA WITH A LOT OF RESIDENTIAL CONSTRUCTION
- HEAVY DAYTIME TRAFFIC