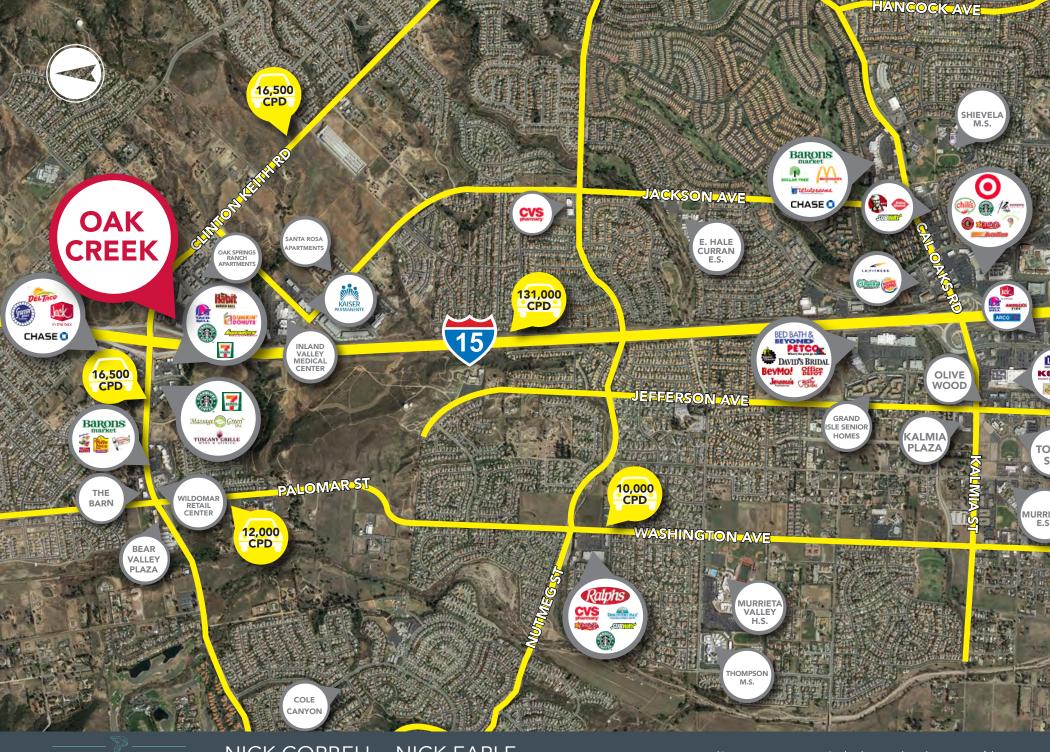

| DEMOGRAPHICS       | 1 mile   | 3 mile   | 5 mile   |
|--------------------|----------|----------|----------|
| 2019 Population    | 7,881    | 69,024   | 137,039  |
| Daytime Population | 5,000    | 31,156   | 70,224   |
| Average HH Income  | \$80,470 | \$95,911 | \$92,274 |

### TRAFFIC COUNTS

16,500 CPD

131,000 CPD

Clinton Keith Road

I-15 Fwy at Clinton Keith Rd

Regis

**NICK CORBELL** 

ncorbell@leetemecula.com P: 951.445.4522 DRE # 01932821 **NICK EARLE** 