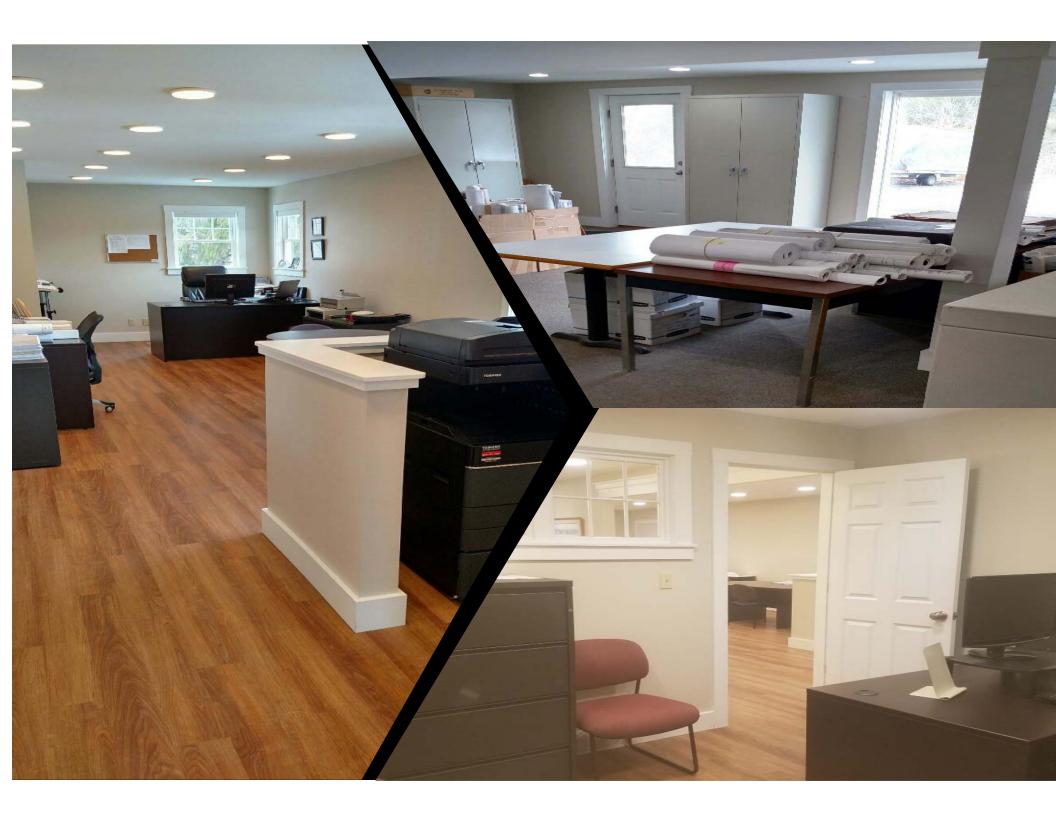

## SITE INFORMATION

Professional office or personal services building conveniently located one mile south of I-90 Exit 9 along the busy Rt 4 corridor. Move in ready. Total gut and energy efficient renovation 2016 including all new mechanicals, HVAC systems, LED lighting rated 55K hours, Luxury Vinyl Tile throughout first floor, solid core doors.

Bright well designed neutral interior finishes with an abundance of natural light.

First floor street level access from circular driveway has private offices, open areas, kitchenette.

Grade level open workspace accessed from rear parking lot also has storage area with grade level 8' x 7' door.