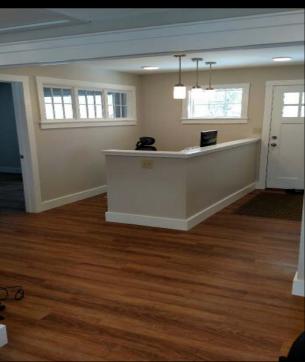

Bright well designed neutral interior finishes with an abundance of natural light.

First floor street level access from circular driveway has private offices, open areas, kitchenette.

Grade level open workspace accessed from rear parking lot also has storage area with grade level 8' x 7' door.