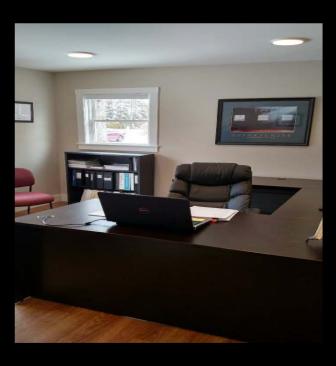

Bright well designed neutral interior finishes with an abundance of natural light.

First floor street level access from circular driveway has private offices, open areas, kitchenette.

Grade level open workspace accessed from rear parking lot also has storage area with grade level 8' x 7' door.