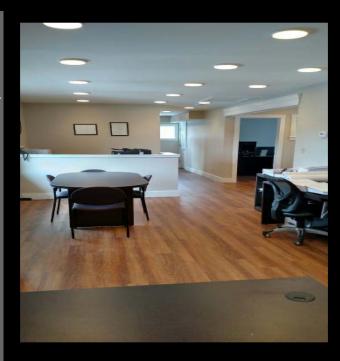

Bright well designed neutral interior finishes with an abundance of natural light.

First floor street level access from circular driveway has private offices, open areas, kitchenette.

Grade level open workspace accessed from rear parking lot also has storage area with grade level 8' x 7' door.