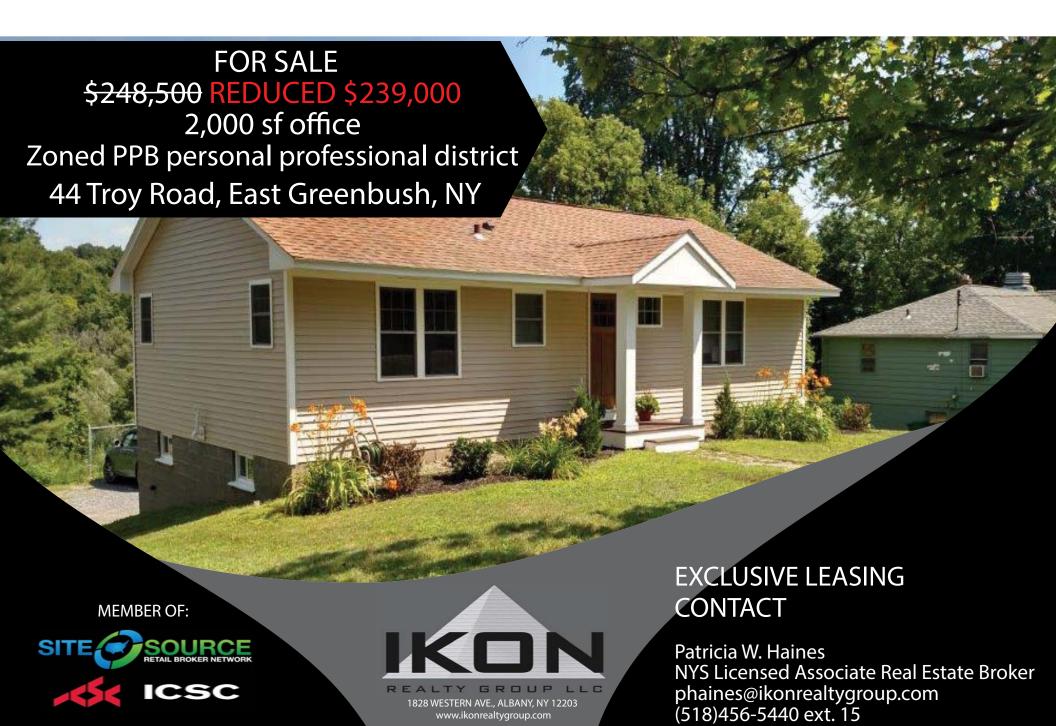

## SITE INFORMATION

Professional office or personal services building conveniently located one mile south of I-90 Exit 9 along the busy Rt 4 corridor. Move in ready. Total gut and energy efficient renovation 2016 including all new mechanicals, HVAC systems, LED lighting rated 55K hours, Luxury Vinyl Tile throughout first floor, solid core doors.

Bright well designed neutral interior finishes with an abundance of natural light.

First floor street level access from circular driveway has private offices, open areas, kitchenette.

Grade level open workspace accessed from rear parking lot also has storage area with grade level 8' x 7' door.

Parking in rear lot currently 6 spaces. Land available to add parking.

Zoned PPD Personal Professional District.

Well suited for any business office or personal service seeking a location in the growing East Greenbush/North Greenbush/Rensselaer market.

Traffic Count: 15,314 AADT 2015

Lot Size: .88 ac. lot with 100' frontage

Offered at \$248,500 REDUCED \$239,000