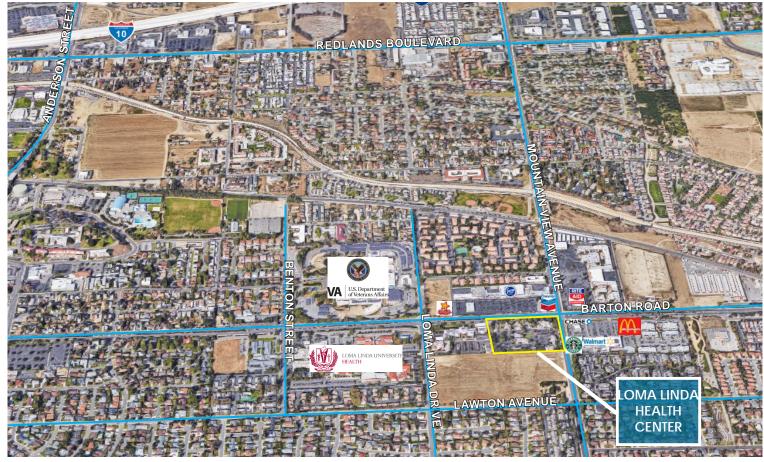

## FOR LEASE: LOMA LINDA HEALTH CENTER 11306-11382 Mountain View Ave, Loma Linda, CA 92354

## **PROPERTY HIGHLIGHTS**

- Project features an attractive cape cod building design
- Located within the medical corridor of Loma Linda
- The Loma Linda Health Center is an approximate
   87,000 SF Medical Park
- Located just a few blocks east of Loma Linda Medical
- Asking Lease Rate: \$1.15 to \$1.55 PSF, NNN

Center/University and the V.A. Hospital

RICK LAZAR 951.276.3652 rlazar@leeriverside.com DRE#: 00549349 SPENCER HULL 951.276.3651 shull@leedesert.com DRE#: 01507542