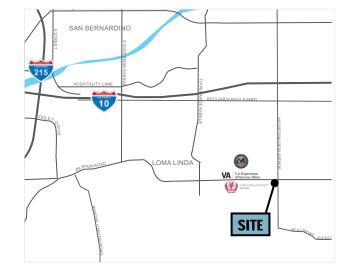

## FOR LEASE: LOMA LINDA HEALTH CENTER 11306-11382 Mountain View Ave, Loma Linda, CA 92354

## **PROPERTY HIGHLIGHTS**

- Project features an attractive cape cod building design
- Located within the medical corridor of Loma Linda
- The Loma Linda Health Center is an approximate
   87,000 SF Medical Park
- Located just a few blocks east of Loma Linda Medical
- Asking Lease Rate: \$1.15 to \$1.55 PSF, NNN

Center/University and the V.A. Hospital

RICK LAZAR 951.276.3652 rlazar@leeriverside.com DRE#: 00549349 SPENCER HULL 951.276.3651 shull@leedesert.com DRE#: 01507542