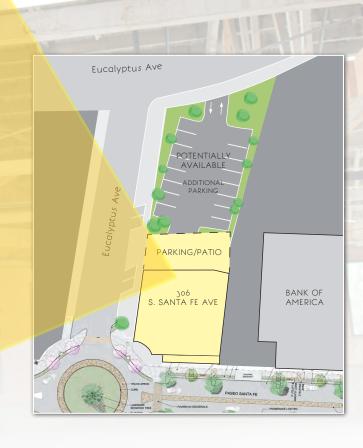

#### **PROPERTY HIGHLIGHTS**

**Property Address:** 306 S. Santa Fe Ave, Vista, CA

Size: Approximately 8,000 SF

**Type:** Single Tenant Freestanding Building

**Condition:** Shell condition

New Renovations: Completed 1st Q 2016

**Roof:** Brand new Roof

**Fire Suppression:** New Fire sprinkler system

**Gas Service:** Yes, stubbed to building

**Water Meter:** 2" inch water meter

**Power:** 1,000 Amps, 277/480 V

Front Loading: 3 Glass 10' x 12" glass roll up doors along Santa Fe Ave

**Rear Loading:** 1 grade level loading door in back

Clear Height: Varies throughout

Patio: Front Patio area facing Santa Fe Ave (Potential for more in back)

**Parking:** Onsite parking and street parking available

Signage: Signage Available along major thoroughfare

**Zoning:** Allows for retail, restaurant, Brew Pub & many commercial uses

**Location:** Hard corner on the new Roundabout

Access HWY 78: 1 mile from 78 access via Vista Village Drive