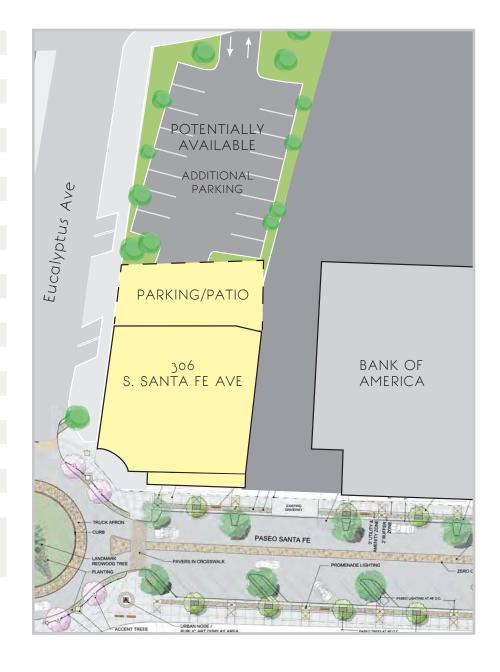

#### **PROPERTY HIGHLIGHTS**

**Property Address:** 306 S. Santa Fe Ave, Vista, CA

Size: Approximately 8,000 SF

**Type:** Single Tenant Freestanding Building

**Condition:** Shell condition

New Renovations: Completed 1st Q 2016

**Rear Loading:** 1 grade level loading door in back

Clear Height: Varies throughout

Patio: Front Patio area facing Santa Fe Ave (Potential for more in back)

**Parking:** Onsite parking and street parking available

Signage: Signage Available along major thoroughfare

**Zoning:** Allows for retail, restaurant, Brew Pub & many commercial uses

**Location:** Hard corner on the new Roundabout

Access HWY 78: 1 mile from 78 access via Vista Village Drive