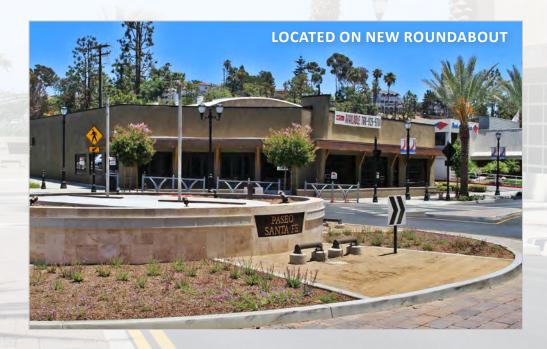

Signage: Signage Available along major thoroughfare

**Zoning:** Allows for retail, restaurant, Brew Pub & many commercial uses

**Location:** Hard corner on the new Roundabout

Access HWY 78: 1 mile from 78 access via Vista Village Drive