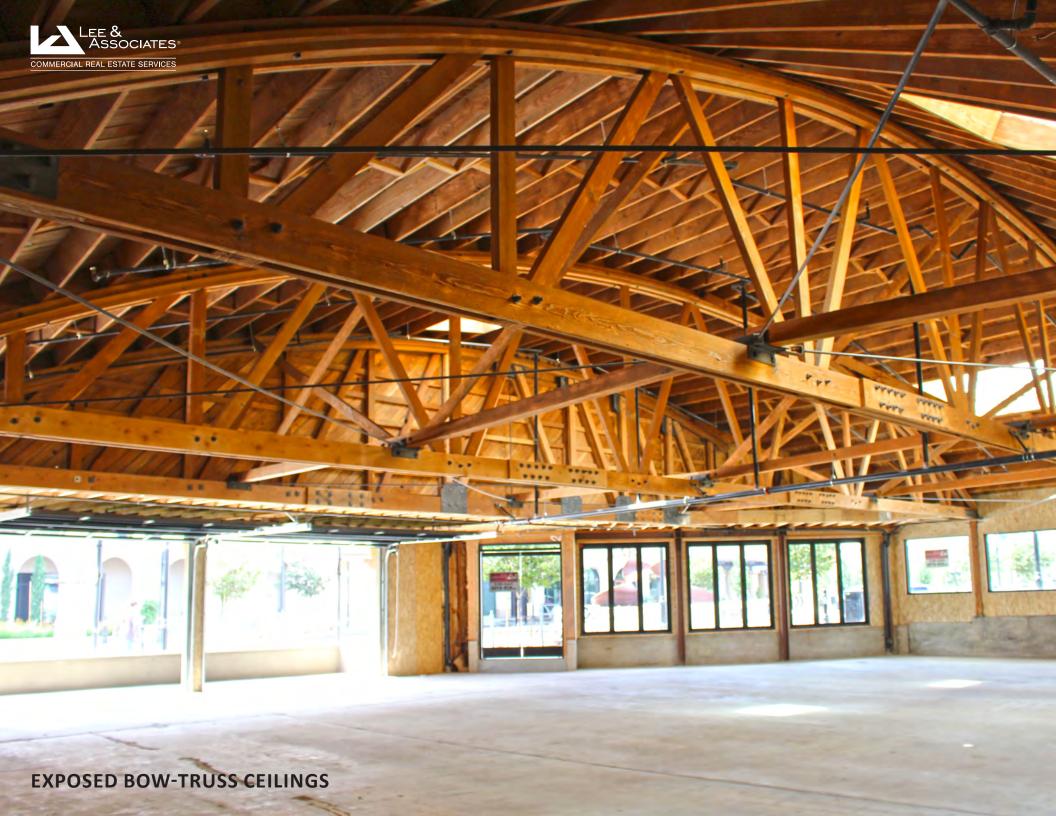

#### **PROPERTY HIGHLIGHTS**

**Property Address:** 306 S. Santa Fe Ave, Vista, CA

Size: Approximately 8,000 SF

**Type:** Single Tenant Freestanding Building

**Condition:** Shell condition

New Renovations: Completed 1st Q 2016

**Roof:** Brand new Roof

**Fire Suppression:** New Fire sprinkler system

**Gas Service:** Yes, stubbed to building

**Water Meter:** 2" inch water meter

**Power:** 1,000 Amps, 277/480 V

Front Loading: 3 Glass 10' x 12" glass roll up doors along Santa Fe Ave