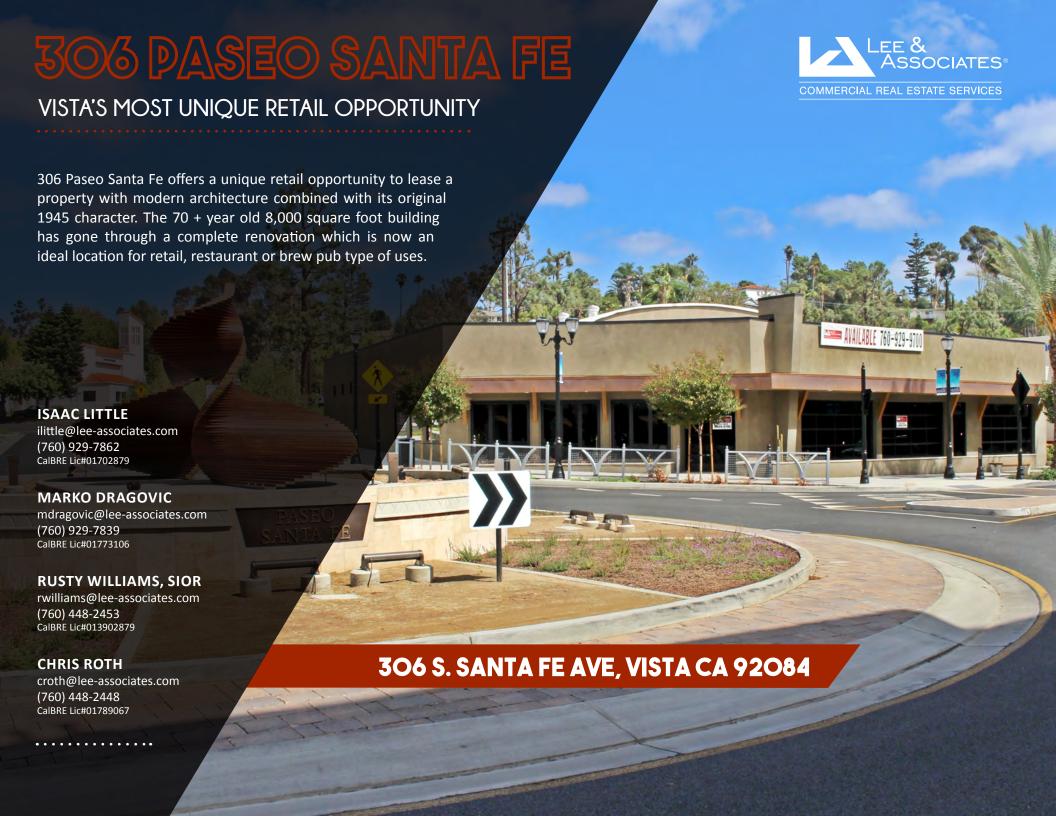

## 306 PASEO SANTA FE

VISTA'S MOST UNIQUE RETAIL OPPORTUNITY

#### **PROPERTY HIGHLIGHTS**

**Property Address:** 306 S. Santa Fe Ave, Vista, CA

Size: Approximately 8,000 SF

**Type:** Single Tenant Freestanding Building

**Condition:** Shell condition

New Renovations: Completed 1st Q 2016

Signage: Signage Available along major thoroughfare

**Zoning:** Allows for retail, restaurant, Brew Pub & many commercial uses

**Location:** Hard corner on the new Roundabout

Access HWY 78: 1 mile from 78 access via Vista Village Drive