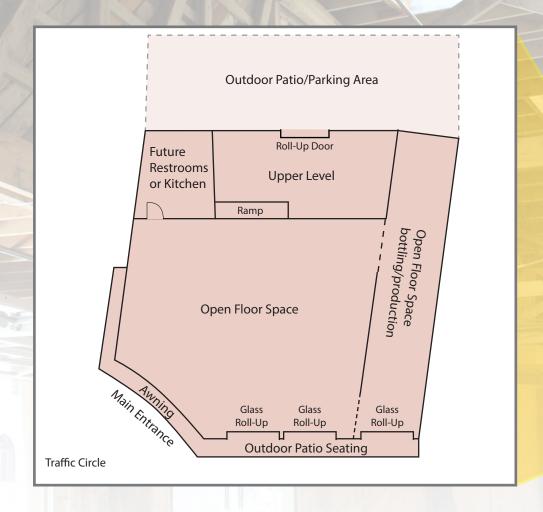

**Roof:** Brand new Roof

**Fire Suppression:** New Fire sprinkler system

**Gas Service:** Yes, stubbed to building

**Water Meter:** 2" inch water meter

**Power:** 1,000 Amps, 277/480 V

Front Loading: 3 Glass 10' x 12" glass roll up doors along Santa Fe Ave

**Rear Loading:** 1 grade level loading door in back

Clear Height: Varies throughout

Patio: Front Patio area facing Santa Fe Ave (Potential for more in back)

**Parking:** Onsite parking and street parking available