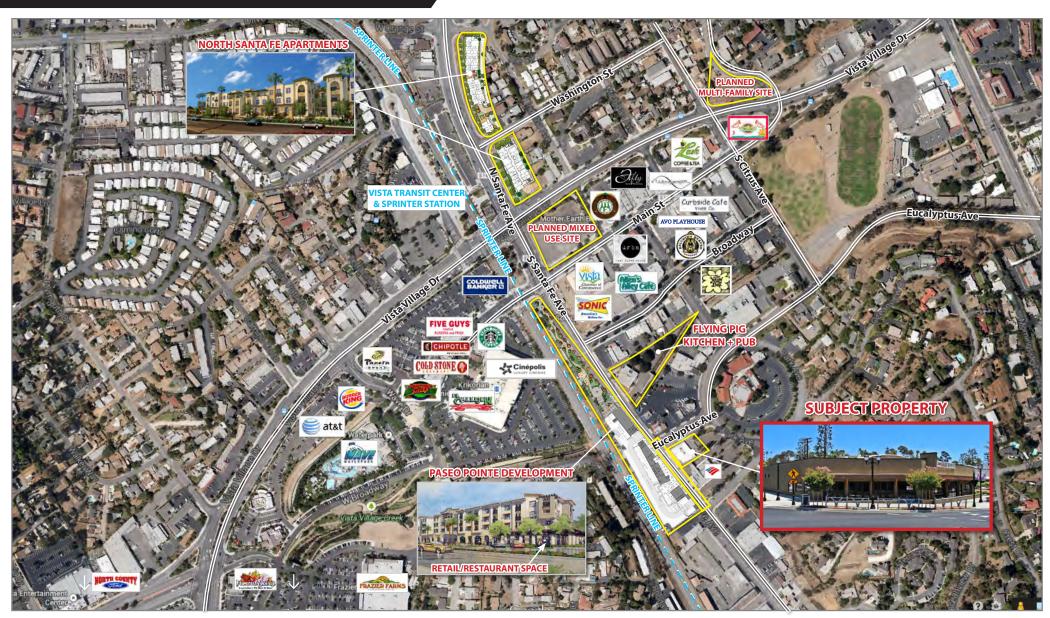

#### AN EMERGING SUBMARKET - DOWNTOWN VISTA

Downtown Vista has experienced tremendous change with new developments and a recent influx of new businesses to the downtown submarket like The Flying Pig Pub & Kitchen, Belching Beaver Tavern & Grille and Cinepolis Theatres amongst others. The "Paseo Santa Fe" corridor runs directly through downtown Vista has become North SD Counties new hot spot for developers, restaurants and retail related uses. With new road, infrastructure, streetscape and zoning improvements now complete, the cities vision to revitalize the corridor has become a reality thus providing the catalyst to spurring economic growth in the area.

Signage: Signage Available along major thoroughfare

**Zoning:** Allows for retail, restaurant, Brew Pub & many commercial uses

**Location:** Hard corner on the new Roundabout

Access HWY 78: 1 mile from 78 access via Vista Village Drive