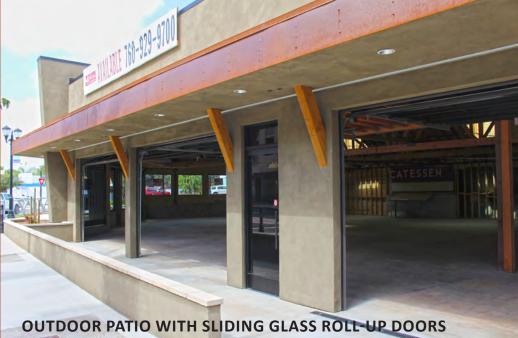

**Roof:** Brand new Roof

**Fire Suppression:** New Fire sprinkler system

**Gas Service:** Yes, stubbed to building

**Water Meter:** 2" inch water meter

**Power:** 1,000 Amps, 277/480 V

Front Loading: 3 Glass 10' x 12" glass roll up doors along Santa Fe Ave

**Rear Loading:** 1 grade level loading door in back

Clear Height: Varies throughout

Patio: Front Patio area facing Santa Fe Ave (Potential for more in back)

**Parking:** Onsite parking and street parking available