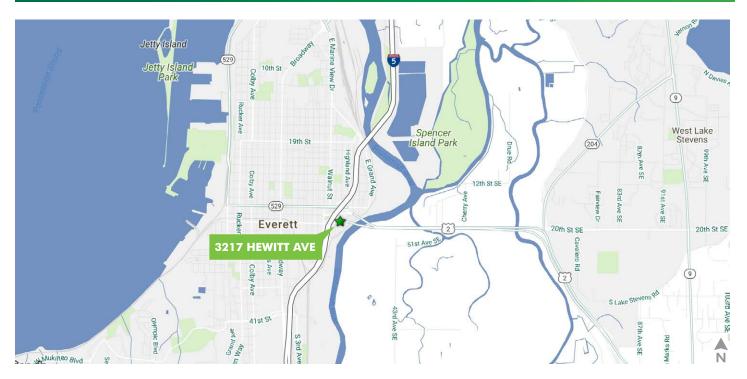

# I-5 VISIBLE SERVICE BUILDING

3217 HEWITT AVENUE

Everett, WA 98201

- + 409 feet of frontage along the north side of Hewitt Avenue
- + Excellent location with high visibility and easy access to I-5 and Highway 2
- + Convenient location to downtown Everett, waterfront amenities and Everett Station
- + Certified and operational fueling tanks on site (Seller will remove at Buyer's request)