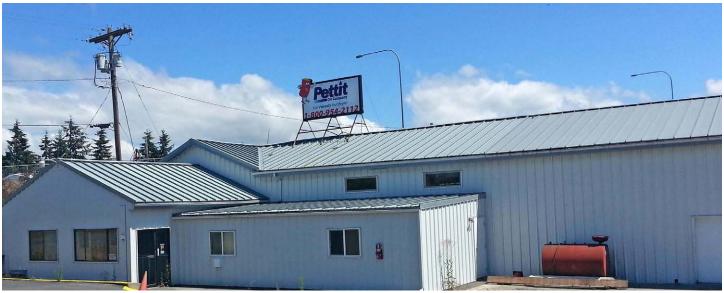

### **PROPERTY FEATURES**

- + Rare office/warehouse with yard space close to Downtown Everett
- + 40,511 sq. ft., 0.93 acre parcel
- + ± 5,031 sq. ft. metal industrial building
- + Two (2) oversized grade level doors