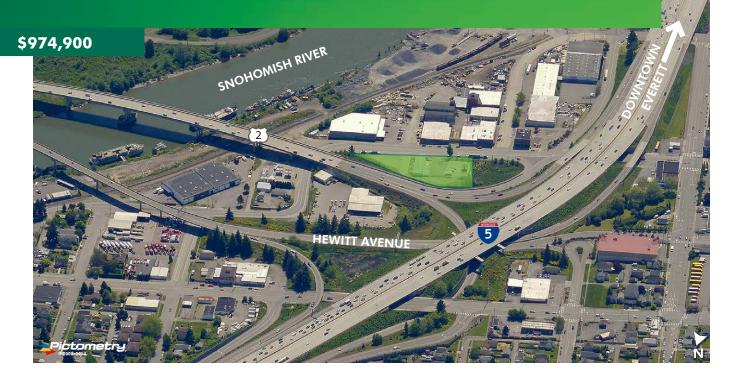

### **PROPERTY FEATURES**

- + Rare office/warehouse with yard space close to Downtown Everett
- + 40,511 sq. ft., 0.93 acre parcel
- + ± 5,031 sq. ft. metal industrial building
- + Two (2) oversized grade level doors

- + 409 feet of frontage along the north side of Hewitt Avenue
- + Excellent location with high visibility and easy access to I-5 and Highway 2
- + Convenient location to downtown Everett, waterfront amenities and Everett Station
- + Certified and operational fueling tanks on site (Seller will remove at Buyer's request)