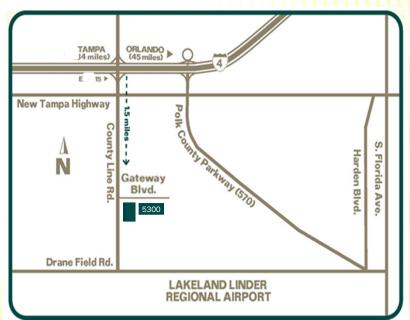

#### Only 1.8 miles from full interchange of Interstate-4 (available May 2016)

Lakeland's most innovative business complex located at 5300 Gateway Boulevard provides flex space that may be used for office, showroom and warehousing. May be leased in multiples of 5,400 square feet. The property provides extra trailer parking in the rear and two rows of employee/customer parking out front. Neighbors include Publix, Amazon, Philips Feed & Pet Supply, O'Reilly Auto Parts and Save-A-Lot.

### DISTRIBUTION / MANUFACTURING WAREHOUSE

- Flex warehouse containing 60,060 sf
- Over 9<sup>1</sup>/<sub>2</sub> million people live within a 100-mile radius of Lakeland
- Fast access to Highways 92, and Polk Parkway (570)
- Only two minutes from a full interchange at Interstate 4 / County Line Rd (Exit 25)