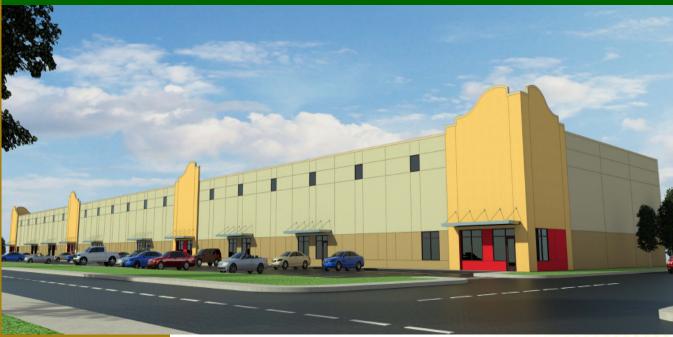

## DISTRIBUTION / MANUFACTURING WAREHOUSE

#### Only 1.8 miles from full interchange of Interstate-4 (available May 2016)

Lakeland's most innovative business complex located at 5300 Gateway Boulevard provides flex space that may be used for office, showroom and warehousing. May be leased in multiples of 5,400 square feet. The property provides extra trailer parking in the rear and two rows of employee/customer parking out front. Neighbors include Publix, Amazon, Philips Feed & Pet Supply, O'Reilly Auto Parts and Save-A-Lot.

#### **Specifications**

- 60,060 sq. ft. dock high building
- 5,460 sq. ft. minimum
- 10'x10' overhead doors
- 24' clear height
- Tilt wall construction
- Extra trailer parking available
- ESFR fire sprinkler system
- T8 Lighting or LED lighting