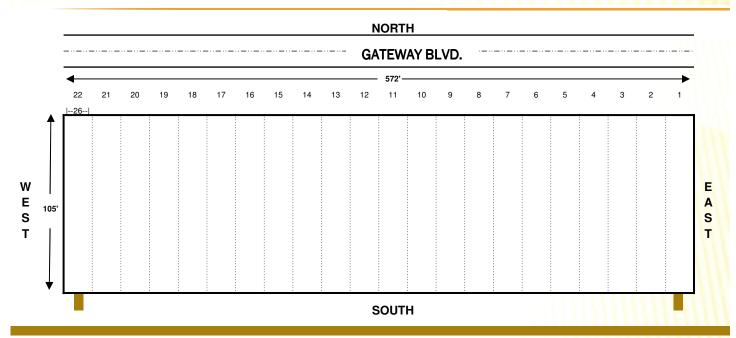

#### Only 1.8 miles from full interchange of Interstate-4 (available May 2016)

Lakeland's most innovative business complex located at 5300 Gateway Boulevard provides flex space that may be used for office, showroom and warehousing. May be leased in multiples of 5,400 square feet. The property provides extra trailer parking in the rear and two rows of employee/customer parking out front. Neighbors include Publix, Amazon, Philips Feed & Pet Supply, O'Reilly Auto Parts and Save-A-Lot.

#### **Specifications**

- 60,060 sq. ft. dock high building
- 5,460 sq. ft. minimum
- 10'x10' overhead doors
- 24' clear height
- Tilt wall construction
- Extra trailer parking available
- ESFR fire sprinkler system
- T8 Lighting or LED lighting