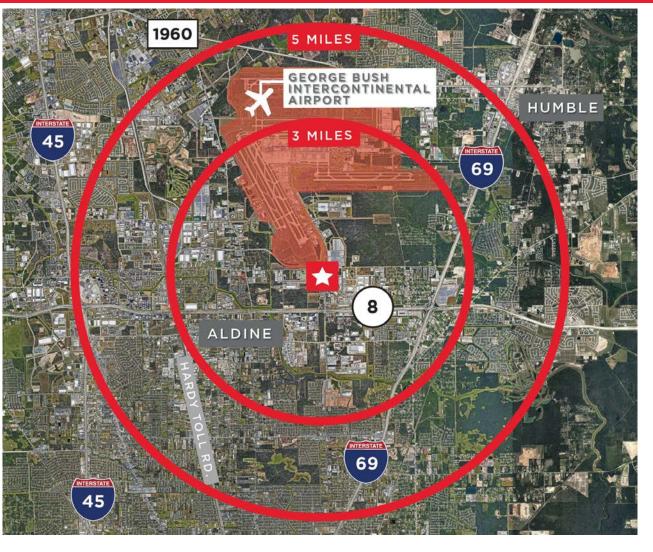

## JFK@ Greens Road ±5.128 Acres | Houston, Texas 77094

| DEMOGRAPHICS                                   |          |          |  |
|------------------------------------------------|----------|----------|--|
| 2018                                           | 5 Mile   | 7 Mile   |  |
| Total Population                               | 173,909  | 383,319  |  |
| Median Age                                     | 28.6     | 29.2     |  |
| Average Household Income                       | \$53,487 | \$55,259 |  |
|                                                |          |          |  |
| 2023 Projected                                 | 5 Mile   | 7 Mile   |  |
| Total Population                               | 181,006  | 398,606  |  |
| Median Age                                     | 29.9     | 30.4     |  |
| Average Household Income Source: Alteryx, Inc. | \$61,267 | \$63,000 |  |

| 2018 TRAFFIC COUNTS      |        |  |
|--------------------------|--------|--|
| JFK north of Greens Road | 57,565 |  |
| JFK south of Greens Road | 15,521 |  |
| Greens Road west of JFK  | 11,725 |  |
| Greens Road east of JFK  | 8,210  |  |
| Source: TxDOT            | ,      |  |