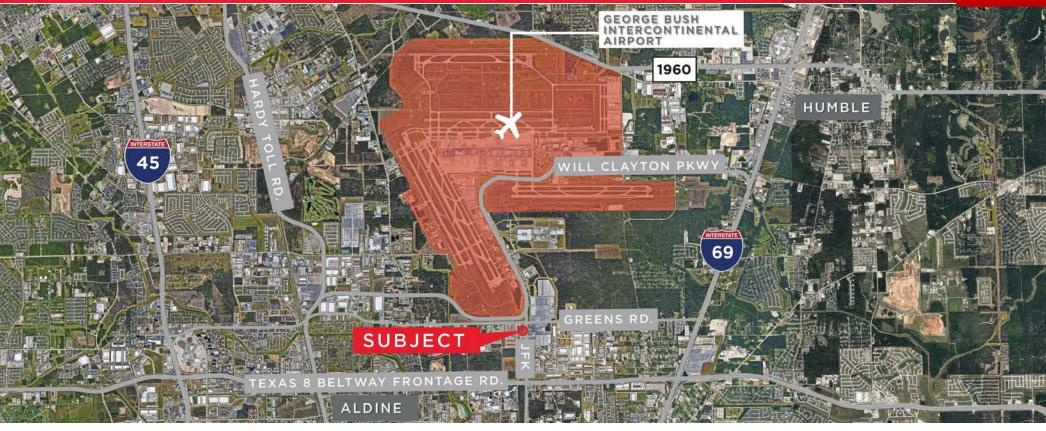

## JFK@ Greens Road

±5.128 Acres | Houston, Texas 77094

Cushman & Wakefield is pleased to offer for sale the site south of Greens Rd. just west of JFK Blvd.

- Located in North Houston
- ±484' of frontage on JFK per HCAD
- Good access to Beltway 8 & George Bush Intercontinental Airport

#### George Bush Intercontinental Airport Highlights

- The George Bush Intercontinental airport is comprised of more than 11,000 acres.
- IAH ranked as the 12th best airport in the nation including on-site parking, on-time arrivals and nonstop cities served
- IAH includes 27 passenger airlines and 5 passenger terminals
- More than 50 food and beverage options inside the airport
- 185 nonstop destinations