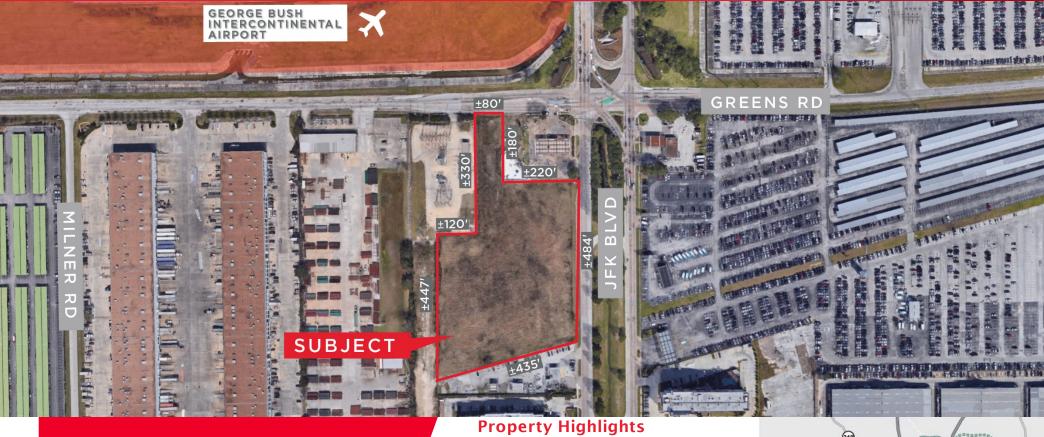

## JFK@ Greens Road

±5.128 Acres | Houston, Texas 77094

Cushman & Wakefield is pleased to offer for sale the site south of Greens Rd. just west of JFK Blvd.

- Located in North Houston
- ±484' of frontage on JFK per HCAD
- Good access to Beltway 8 & George Bush Intercontinental Airport

# JFK@ Greens Road

±5.128 Acres | Houston, Texas 77094