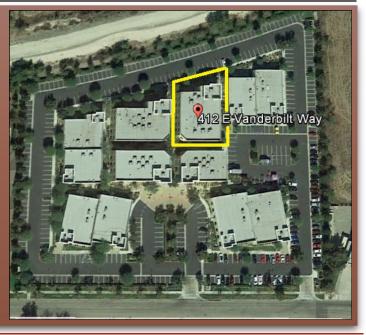

-story, freestanding class "A" office building located within the Summit at Tri-City office condominium project. Located East of busy Waterman Avenue and within close proximity to the 10 and 215 freeways.

412 East Vanderbilt Way, San Bernardino, California 92408



#### **First Floor**

**Second Floor** 



THE RENKEN COMPANY

492 West Foothill Boulevard, Claremont, California 91711 Phone: 909.482.1060 | Fax: 909.482.1070 | WWW.RENKENCO.COM

Information contained herein has been obtained from reliable sources, however is not guaranteed



### Class "A" Office FOR SALE



## **CITY OF SAN BERNARDINO, CALIFORNIA**

#### For More Information Contact:

**Bobby Del Real or Kelly Arft** 

Phone: 909-482-1060

Fax: 909-482-1070

Email: bobby.delreal@renkenco.com

Email: kelly.arft@renkenco.com



#### THE RENKEN COMPANY

492 West Foothill Boulevard, Claremont, California 91711 Phone: 909.482.1060 | Fax: 909.482.1070 | WWW.RENKENCO.COM

Information contained herein has been obtained from reliable sources, however is not guaranteed