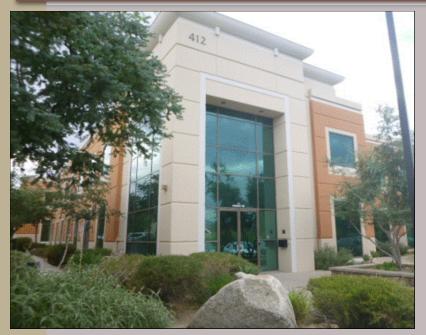

# Class "A" Office FOR SALE

| Building Size: | Approx 15,962 SF<br>(75% Improved) |
|----------------|------------------------------------|
| List Price:    | \$2,099,000                        |
| Year Built:    | 2006                               |
| Parking:       | 4.1/1,000                          |

**Comments:** Two-story, freestanding class "A" office building located within the Summit at Tri-City office condominium project. Located East of busy Waterman Avenue and within close proximity to the 10 and 215 freeways.

412 East Vanderbilt Way, San Bernardino, California 92408