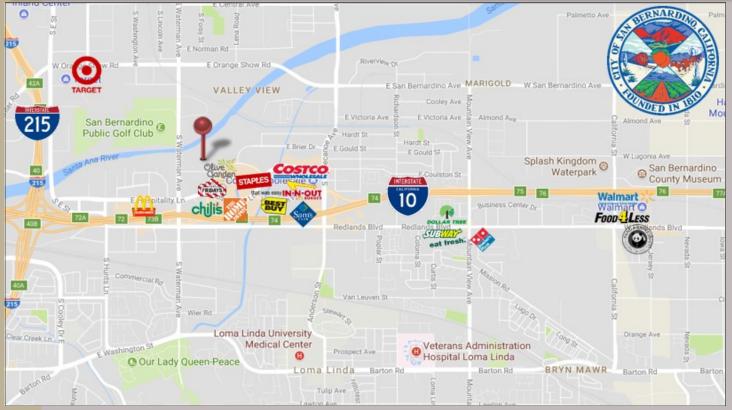

-----------------------------------|
| List Price:    | \$2,099,000                        |
| Year Built:    | 2006                               |
| Parking:       | 4.1/1,000                          |

**Comments:** Two-story, freestanding class "A" office building located within the Summit at Tri-City office condominium project. Located East of busy Waterman Avenue and within close proximity to the 10 and 215 freeways.

412 East Vanderbilt Way, San Bernardino, California 92408



#### **First Floor**

**Second Floor** 



THE RENKEN COMPANY

492 West Foothill Boulevard, Claremont, California 91711 Phone: 909.482.1060 | Fax: 909.482.1070 | WWW.RENKENCO.COM

Information contained herein has been obtained from reliable sources, however is not guaranteed



### Class "A" Office FOR SALE



## **CITY OF SAN BERNARDINO, CALIFORNIA**

#### For More Information Contact:

**Bobby Del Real or Kelly Arft** 

Phone: 909-482-1060

Fax: 909-482-1070

Email: bobby.delreal@renkenco.com

Email: kelly.arft@renkenco.com



#### THE RENKEN COMPANY

492 West Foothill Boulevard, Claremont, California 91711 Phone: 909.482.1060 | Fax: 909.482.1070 | WWW.RENKENCO.COM

Information contained herein has been obtained from reliable sources, however is not guaranteed