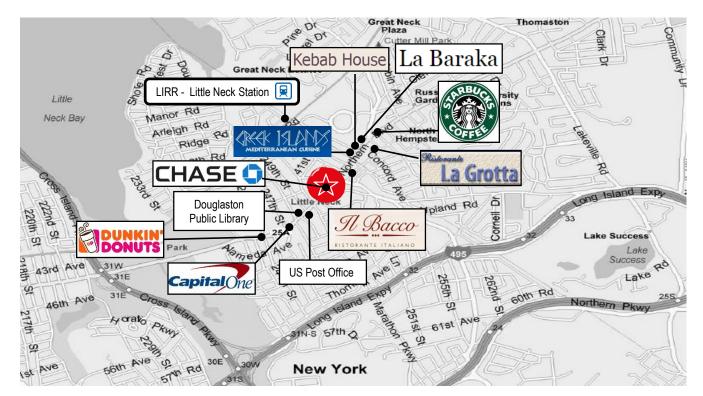

#### Location:

- Corner of Northern Boulevard and Little Neck Parkway
- Close proximity to Long Island Expressway
- Little Neck Train Station 9 minute walk
- La Guardia Airport 18 minute drive

### Location map:

©2020 Jones Lang LaSalle IP, Inc. All rights reserved. All information contained herein is from sources deemed reliable; however, no representation or warranty is made to the accuracy thereof.