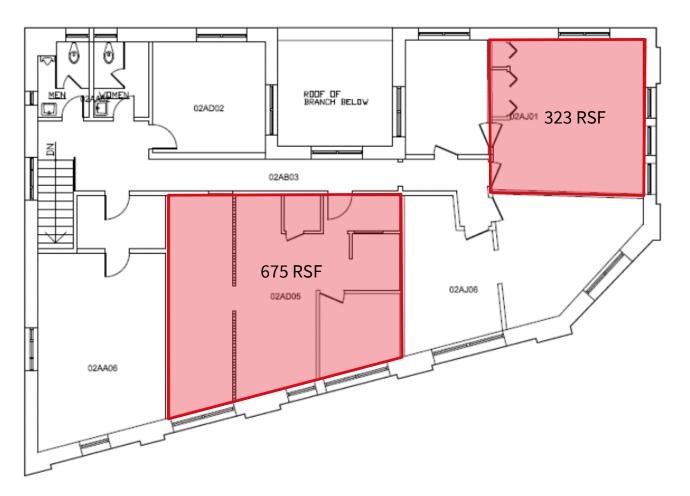

## Prime office space available

| Floor                   | Availability | Possession |
|-------------------------|--------------|------------|
| Partial 2 <sup>nd</sup> | 323 RSF      | Immediate  |
| Partial 2 <sup>nd</sup> | 675 RSF      | Immediate  |

# 998 RSF

252-34 Northern Blvd Little Neck, NY