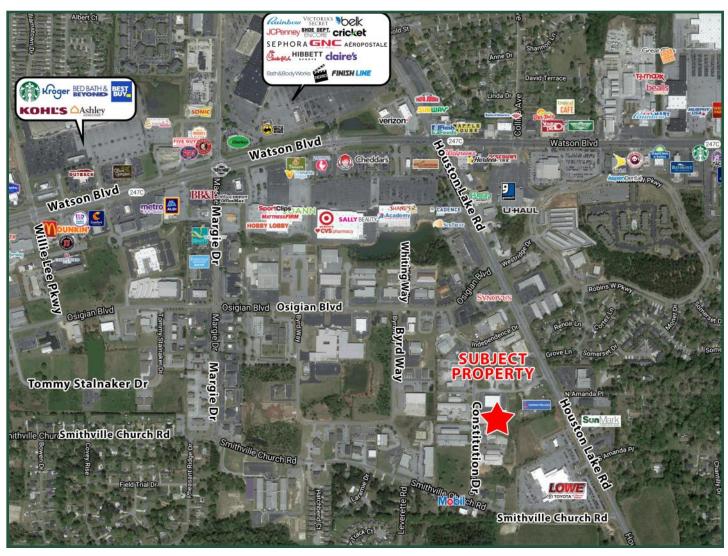

## **AERIAL**

| 2019 Demos  | 1 Mile   | 3 Mile   | 5 Mile   |
|-------------|----------|----------|----------|
| Population  | 5,756    | 52,768   | 111,754  |
| Median Age  | 34.5     | 35.5     | 34.9     |
| Average HHI | \$70,792 | \$71,709 | \$68,865 |