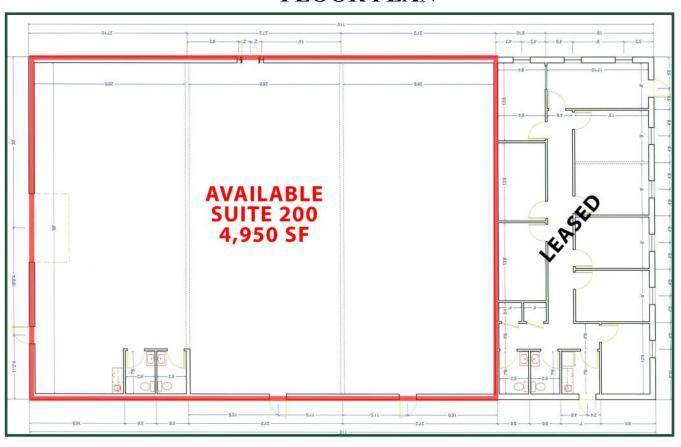

,000 vehicles per day S Houston Lake Road

Located: Located in the Advanced Technology Park on Osigian Blvd.

Convenient to restaurants, hotels and retail. Less than 6 miles

from Robins Air Force Base.

# Lease Price: \$2,475/month

FOR MORE INFORMATION CONTACT

Ginny Wyatt, CCIM Associate Broker (478) 397-2233 (cell) (478) 971-8000 (office) gwyatt@fickling.com Bill Coley

Associate Broker (478) 955-4123 (cell) (478) 971-8000 (office) bcoley@fickling.com

#### commercial.fickling.com

151 S. Houston Lake Road, Suite 140 \* Warner Robins, GA 31088 | Phone (478) 971-8000 This information is from resources deemed to be reliable, no warranties or guarantees for accuracy are made by Fickling and Company

# **OFFICE FOR LEASE**

105 Jim Mason Court Warner Robins, GA 31088



## **FLOOR PLAN**



## **SURVEY**



FOR MORE INFORMATION CONTACT

Ginny Wyatt, CCIM Associate Broker (478) 397-2233 (cell) (478) 971-8000 (office) gwyatt@fickling.com

### **Bill Coley**

Associate Broker (478) 955-4123 (cell) (478) 971-8000 (office) bcoley@fickling.com

#### commercial.fickling.com

# **WAREHOUSE FOR LEASE**

113 Constitution Dr. Warner Robins, GA 31088



## **AERIAL**



| 2019 Demos  | 1 Mile   | 3 Mile   | 5 Mile   |
|-------------|----------|----------|----------|
| Population  | 5,756    | 52,768   | 111,754  |
| Median Age  | 34.5     | 35.5     | 34.9     |
| Average HHI | \$70,792 | \$71,709 | \$68,865 |

FOR MORE INFORMATION CONTACT

Ginny Wyatt, CCIM Associate Broker (478) 397-2233 (cell) (478) 971-8000 (office) gwyatt@fickling.com

#### **Bill Coley**

Associate Broker (478) 9