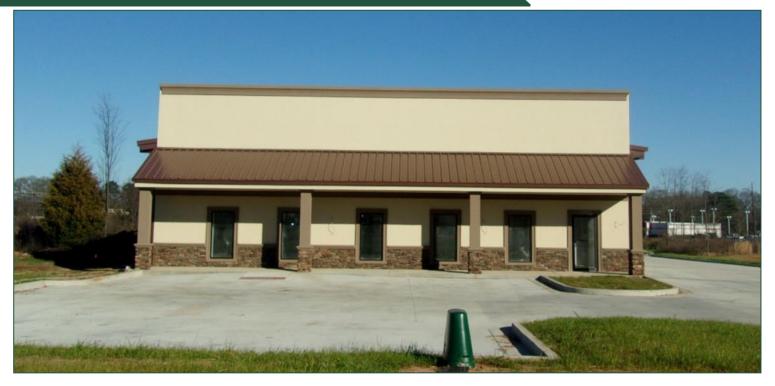

# WAREHOUSE FOR LEASE

113 Constitution Dr. Warner Robins, GA 31088

Building Size: 6,600 SF Building

Year Built: 2016

**Available:** Suite 200 - 4,950 SF (Available March 2020)

Notes: Heated and Cooled warehouse space with 10' Roll up drive in door

and 2 Restrooms

Traffic: 7,580 vehicles per day Osigian Blvd

26,700 vehicles per day Watson Blvd

28,000 vehicles per day S Houston Lake Road

Located: Located in the Advanced Technology Park on Osigian Blvd.

Convenient to restaurants, hotels and retail. Less than 6 miles

from Robins Air Force Base.

# Lease Price: \$2,475/month

FOR MORE INFORMATION CONTACT

Ginny Wyatt, CCIM Associate Broker (478) 397-2233 (cell) (478) 971-8000 (office) gwyatt@fickling.com Bill Coley

Associate Broker (478) 955-4123 (cell) (478) 971-8000 (office) bcoley@fickling.com