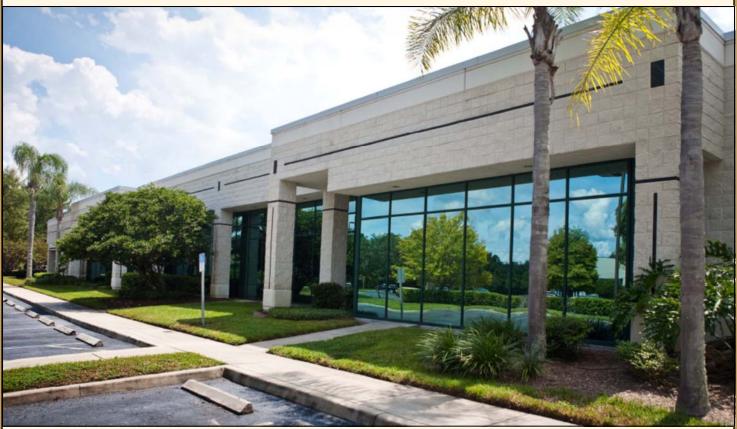

## Palm Court at Hidden River

8600 Hidden River Parkway, Tampa, Florida 33637

SUITE 400

- 1,614 square feet
- Great office space with conference room, offices, break room, and reception area
- Garden office suites which offer exterior signage & individual direct outdoor entry with 24/7 access
- Verizon SmartPark with FiOS & Level 3
  Communications available