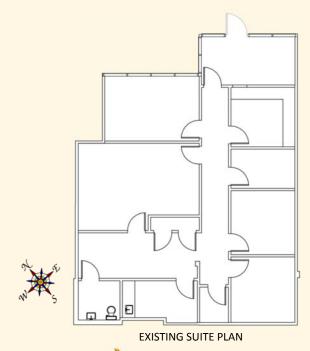

## Palm Court at Hidden River

8600 Hidden River Parkway, Tampa, Florida 33637

SUITE 400

- 1,614 square feet
- Great office space with conference room, offices, break room, and reception area
- Garden office suites which offer exterior signage & individual direct outdoor entry with 24/7 access
- Verizon SmartPark with FiOS & Level 3
  Communications available