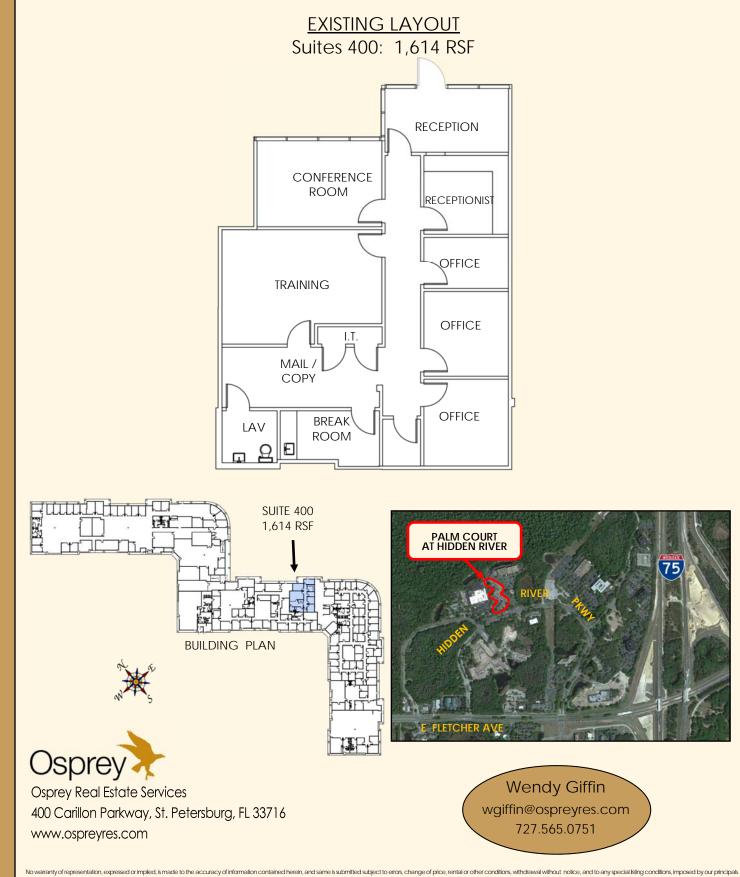

## Palm Court at Hidden River

8600 Hidden River Parkway, Tampa, Florida 33637

SUITE 400

- 1,614 square feet
- Great office space with conference room, offices, break room, and reception area
- Garden office suites which offer exterior signage & individual direct outdoor entry with 24/7 access
- Verizon SmartPark with FiOS & Level 3
  Communications available

red herein, and same is submitted subject to errors, change of price, rental or other conditions, withdrawal without notice, and to any special listing conditions, imposed by our principals.

Osprey Real Estate Services 400 Carillon Parkway, St. Petersburg, FL 33716

No warranty of representation, expressed or implied, is made to the accuracy of information

MAP OF TAMPA BAY